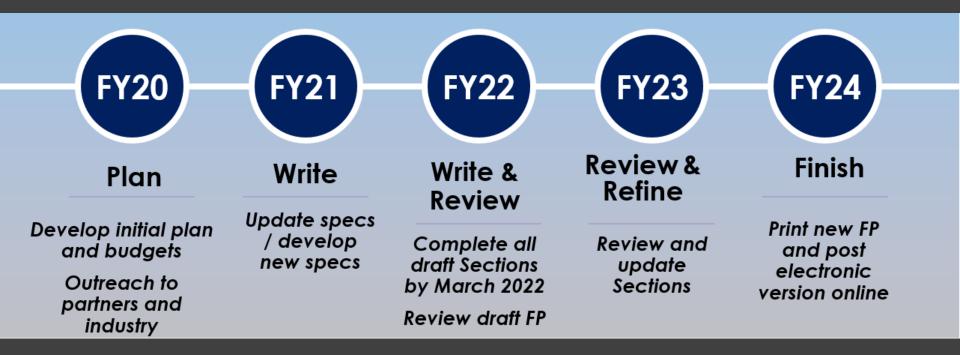

### Schedule

### Next Steps

FP Workshop - February 2023

FP-NEW Available for External Review - April 2023

| Section Number  | FP-NEW Description                              |
|-----------------|-------------------------------------------------|
| 254             | Soldier Pile Walls                              |
| 262             | Slope Scaling                                   |
| 263 through 265 | Rockfall Protection                             |
| 266             | Anchored Wire Mesh System                       |
| 267             | Drain Holes in Rock                             |
| 309             | Cold Central Plant Recycled Asphalt Base Course |
| 315             | Recycled Aggregate                              |
| 404             | Thin Lift Asphalt Concrete Pavement             |
| 408             | Ultrathin Bonded Wearing Course                 |