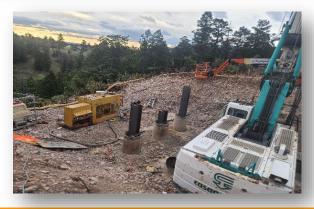

# **Current Construction Activities**

May 23, 2025

Hamilton Construction is nearing the completion of the installation of drilled deep foundations or "Socketed Piles" on both the east and west sides of the Sun River.

**Drill Rig, Crane, Concrete Pump Truck** 

**Drilling Shaft for Socketed Pile** 

Socketed Piles Placed; Preparing for Concrete