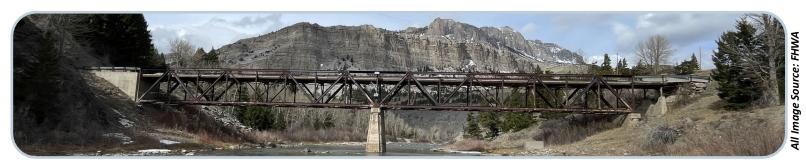

# Sun River Bridge Replacement Project

# **Project Description:**

This project includes the construction of a new 462 ft long, single lane bridge, the creation of 18 stations of new roadway alignment, the removal of the existing bridge, and the obliteration of the existing roadway approaches.