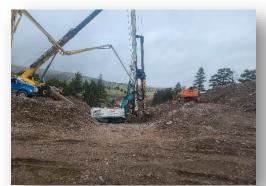

# **Current Construction Activities**

May 23, 2025

Hamilton Construction is nearing the completion of the installation of drilled deep foundations or "Socketed Piles" on both the east and west sides of the Sun River.

**Drill Rig, Crane, Concrete Pump Truck** 

**Drilling Shaft for Socketed Pile** 

Socketed Piles Placed; Preparing for Concrete