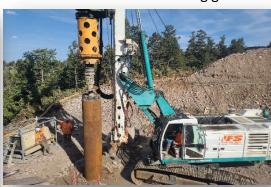

# **Current Construction Activities**

May 23, 2025

Hamilton Construction is nearing the completion of the installation of drilled deep foundations or "Socketed Piles" on both the east and west sides of the Sun River.

**Drill Rig, Crane, Concrete Pump Truck** 

**Drilling Shaft for Socketed Pile** 

Socketed Piles Placed; Preparing for Concrete