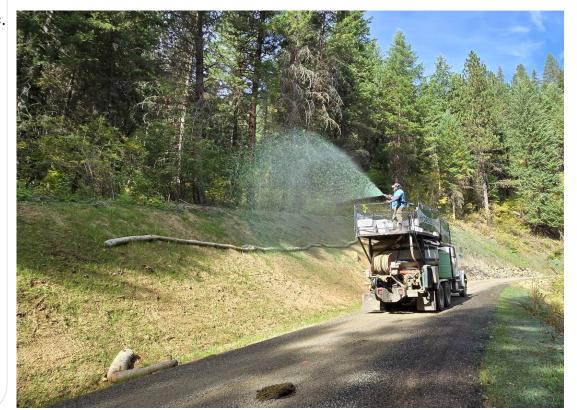

Turf Establisment application FSR 354

# **SITE PHOTOS**

Sub grade and ditch line contruction FSR 470 M.P. 2.52

Source: FHWA

Shoulder Improvements M.P. 2.52 FSR 470

Source: FHWA

Completed roadway and shoulder improvements FSR 470 M.P. 2.52