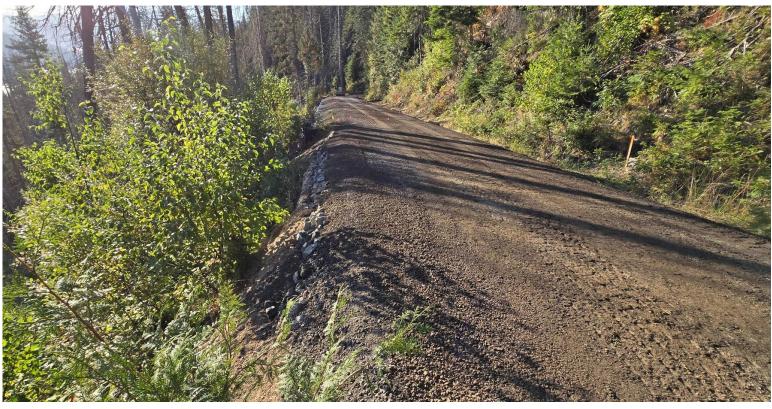

# **SITE PHOTOS**

Sub grade and ditch line contruction FSR 470 M.P. 2.52

Source: FHWA

Shoulder Improvements M.P. 2.52 FSR 470

Source: FHWA

Completed roadway and shoulder improvements FSR 470 M.P. 2.52