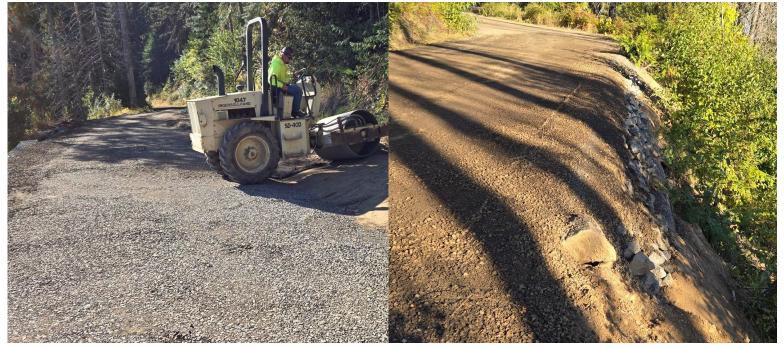

# **SITE PHOTOS**

Sub grade and ditch line contruction FSR 470 M.P. 2.52

Source: FHWA

Shoulder Improvements M.P. 2.52 FSR 470

Source: FHWA

Completed roadway and shoulder improvements FSR 470 M.P. 2.52