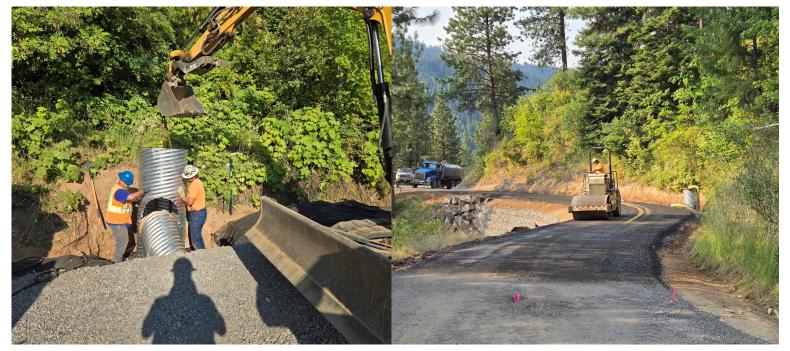

Roadway Aggregate Surface Course placement at FSR5503

Source: FHWA

# **SITE PHOTOS**

Riser Inlet installation, FSR5503

Source: FHWA

Finishing touches on FSR5530

Source: FHWA

Completed Gabion face wall and roadway FSR 5503 M.P. 1.28