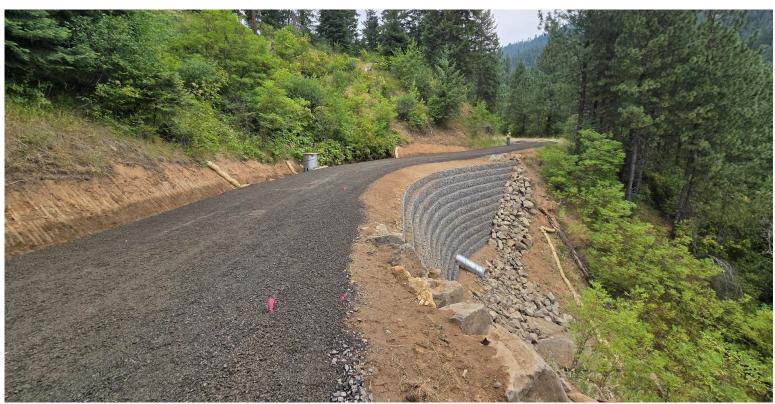

# **SITE PHOTOS**

Riser Inlet installation, FSR5503

Source: FHWA

Finishing touches on FSR5530

Source: FHWA

Completed Gabion face wall and roadway FSR 5503 M.P. 1.28