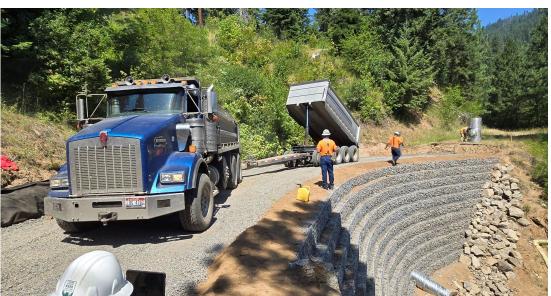

## **Construction Activities & Upcoming Work**

Construction activities have been completed on FSR 5503 (Swan Creek Rd) at M.P. 1.28 from the USFS gate. Please contact your local USFS office for road opening dates. Construction activities continue at FSR 469, Peasley Creek Road at M.P. 0.8 and M.P. 2.8. Activities include roadway excavation, Special Rock Embankment, Roadway construction and culvert cleaning. Work at FSR 469 is expected to run through out the month of July. Please be aware of truck traffic entering Hwy 14 at Peasley Creek Rd. With FSR5503 construction complete, activities will be moved to FSR470 Swiftwater Rd off Selway River road, with work beginning Monday July 22nd. Construction activities will include roadway excavation, placement of Special Rock Embankment and Gabion faced wall construction at M.P. 2.36 and M.P. 2.52. Construction at FSR470 is expected to run through the end of September 2024.

### **Road Closures**

FSR 5503 is currently closed to the public. Please contact local USFS office for opening dates. FSR469, Peasley Creek Rd, will be closed from Highway 14 to FSR648, Lower Cougar Rd beginning July 8th. FSR470, Swiftwater Rd, is scheduled to be closed from Selway Rd to FSR653, West Lodge Rd, beginning July 22nd until completion of construction activites.