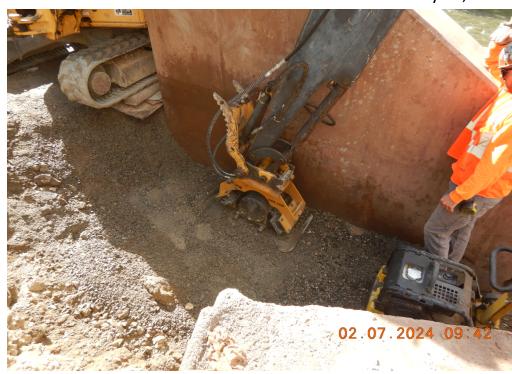

Notice to Proceed: June 17, 2022

<u>Fixed Completion Date:</u> July 26, 2024

U.S. Department of Transportation

Federal Highway Administration

Select Backfill and compaction EAB 2B.

Source of photos: FHWA

## **Construction Activities & Upcoming Work**

Inland Crane, Inc. (ICI) completed the class 1 concrete finish on the backside of East Anchor Block (EAB) 2A and continue the class 2 concrete finish on EAB's 2A and 2B walls. They continued backfilling EAB 2B and 2A, and completed grouting of the annular space of EAB 2B Ground Anchor 5 for performance testing of the permanent ground anchors (PGA). ICI has also set up the drilling rig for drilling PGA's at EAB 2A. There will not be any work on site during the 4th of July weekend. In the coming week ICI will continue installation of casings at EAB 2A and 2B along with continuing Abutment 1 formwork and rebar placement. The US Forest Service continues working on the Salmon River road due to mud slides and flows on Sunday night, June 30th. Road is currently open to one lane traffic from Owl creek through the project site due to the events of last Sunday evening.