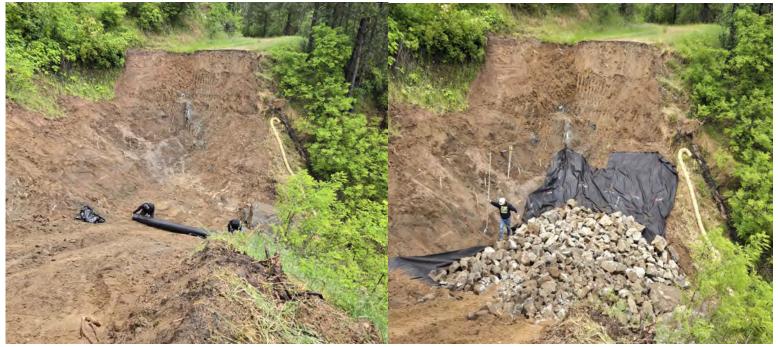

Special Rock Embankment and leveling course at FSR5503.

Source: FHWA

**SITE PHOTOS** 

Slide excavation, FSR 5503 M.P. 1.28

Source: FHWA

Special Rock Embankment, FSR 5503 M.P. 1.27

Source: FHWA

Completed Slide Excavation, FSR 5503 M.P. 1.28