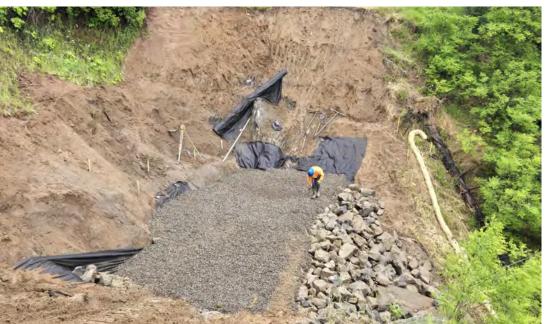

Special Rock Embankment and leveling course at FSR5503.

Source: FHWA

**SITE PHOTOS** 

Slide excavation, FSR 5503 M.P. 1.28

Source: FHWA

Special Rock Embankment, FSR 5503 M.P. 1.27

Source: FHWA

Completed Slide Excavation, FSR 5503 M.P. 1.28