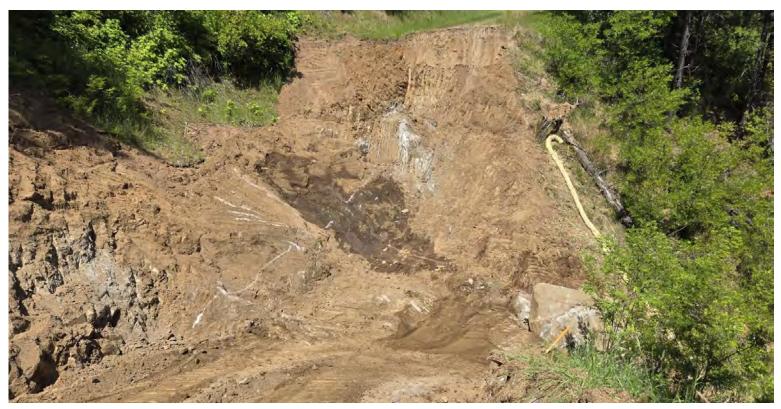

# **Construction Activities & Upcoming Work**

Construction activities on FSR 354 have been completed. As of Friday, June 21st, 2024 FSR 354 will be re-opened to the public. Construction activities continue on FSR 5503 (Swan Creek Rd) at M.P. 1.28 from the USFS gate. Work at this site includes excavation of slide debris, construction of rock embankment as well as construction of Gabion faced, Reinforced soil slope wall. The wall will be approximately 27 feet in height and approximately 100 ft long. Please be aware of incoming and out going truck traffic along Highway 12 at M.P. 87.5. Construction activities are planned to be performed Monday-Friday from 7am-5pm. Construction activities will continue thru the 4th of July holiday and the road will remain closed to the public until completion of construction activities. At the completion of work on FSR 5503, construction activities will move to FSR 470 and FSR 468 with operations running concurrent beginning July 8th.

Special Rock Embankment and leveling course at FSR5503.

Source: FHWA

**SITE PHOTOS** 

Slide excavation, FSR 5503 M.P. 1.28

Source: FHWA

Special Rock Embankment, FSR 5503 M.P. 1.27

Source: FHWA

Completed Slide Excavation, FSR 5503 M.P. 1.28