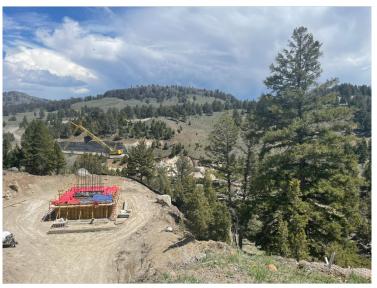

# **Current and Upcoming Work:**

The contractor has resumed work in the upper and lower picnic loops. Excavation has been carried out for the new vault toilets that will be installed next week. The bridge contractor has been working through issues at with their concrete plant and has moved Piers 1 and 2 concrete pours to the last week of May. Pre-cast segments for Pier 3 will begin to arrive next week and started to be set the week after. All segments for Pier 3 have been completed. Casting for Pier 2 segments will begin next week.