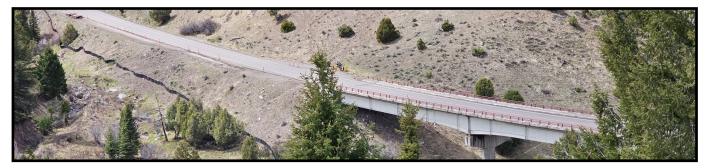

# Yellowstone River Bridge May 17, 2024 Construction Activities & Upcoming Work

# **Current and Upcoming Work:**

The contractor has resumed work in the upper and lower picnic loops. Excavation has been carried out for the new vault toilets that will be installed next week. The bridge contractor has been working through issues at with their concrete plant and has moved Piers 1 and 2 concrete pours to the last week of May. Pre-cast segments for Pier 3 will begin to arrive next week and started to be set the week after. All segments for Pier 3 have been completed. Casting for Pier 2 segments will begin next week.

View Down New Alignment

Source: FHWA

Project Website: https://highways.dot.gov/federal-lands/projects/wy/nps-yell-12-2