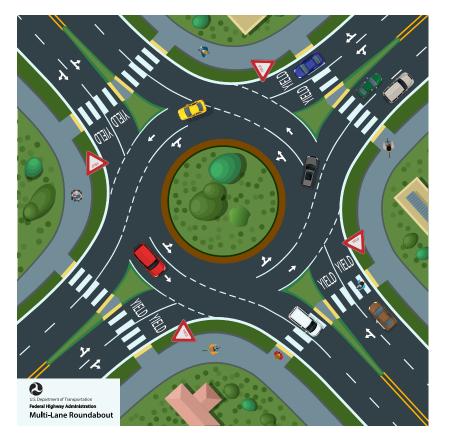

# FHWA Floor Decal

ROUNDABOUTS FLOOR DECAL - 54"X54" (can be scaled proportionately to any size)