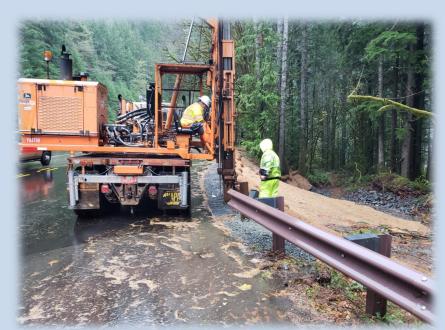

November 19, 2020

Project Description: Box Culvert replacement at La Poel

Installed Guardrail