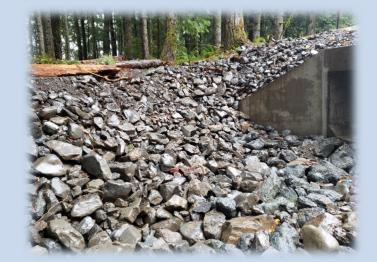

Placed Riprap and Erosion Control

Future work will consist of striping the road—weather permitting.

U.S. Department of Transportation

Federal Highway Administration Project Website: <u>https://highways.dot.gov/federal-lands/projects/wa/nps-olym-11-9</u>