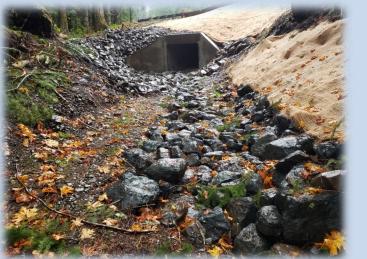

Placed Riprap and Erosion Control

Future work will consist of striping the road—weather permitting.

U.S. Department of Transportation

Federal Highway Administration Project Website: <u>https://highways.dot.gov/federal-lands/projects/wa/nps-olym-11-9</u>