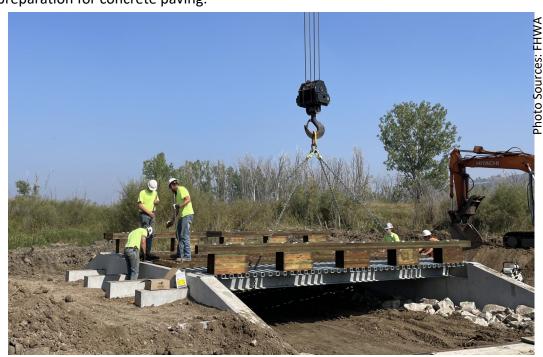

#### **Construction Activities:**

September 8, 2023

At Sand Creek, the final deck boards were placed and anchored and the backfill of the new structure has begun. Rock Creek saw the installation of the abutments and the bridge structure, along with excavation beginning for the concrete paving. Next week, work will continue at Sand Creek on the structure backfill with Rock Creek seeing the continuation of excavation and preparation for concrete paving.

Placement of the Rock Creek Bridge