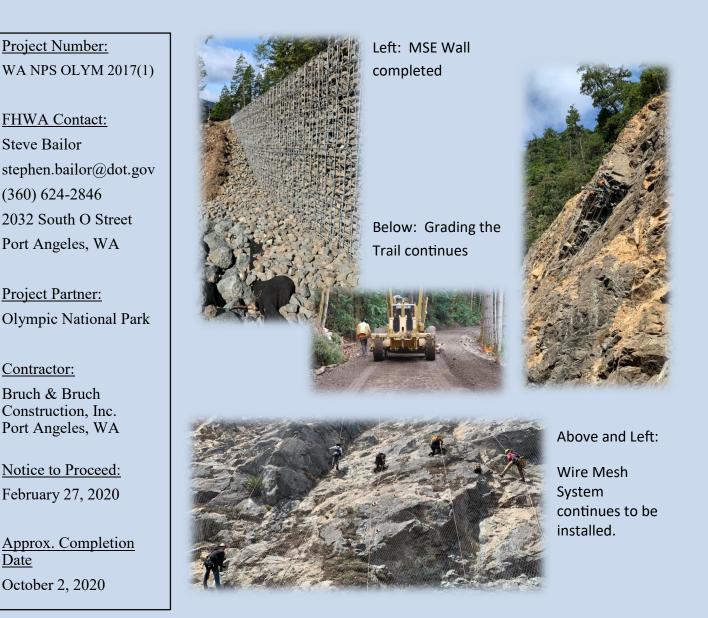

## **Project Description**

Constructing 1.8 miles of trail from McFee Tunnel (Devils Punchbowl) to West of Daley Rankin tunnel then, paving 3.8 miles from Camp David to the Lyre River Parking lot.

**U.S.** Department

Date

Contractor:

of Transportation **Federal Highway** Administration

The contractors normal work hours will be Monday thru Saturday 7:00 am—5:00 pm.

The **trail is closed** from the intersection of East Beach Road and Joyce

Project Website: https://highways.dot.gov/federal-lands/projects/wa/nps-olym-2017-1

Western Federal Lands Highway Division