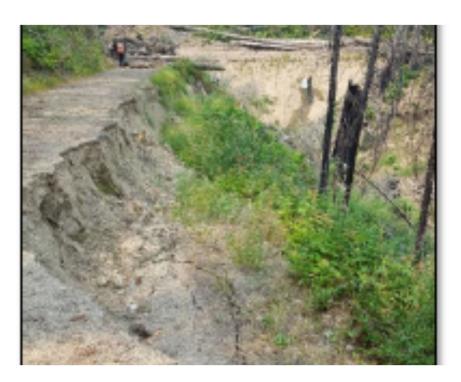

## **Photos of Forest Service Roads at Initial Work Locations**

FSR 426 MP 0.5

FSR 443 MP 28.76-28.83