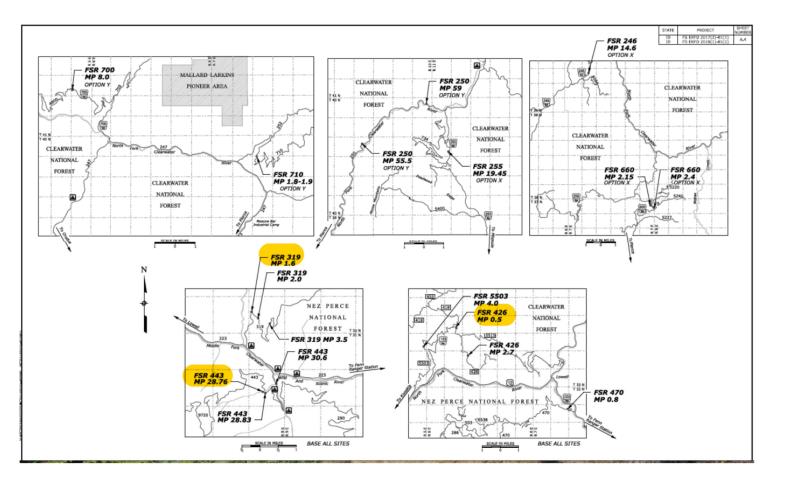

> Project location maps showing 17 locations for road repair within the Nez Perce-Clearwater National Forest