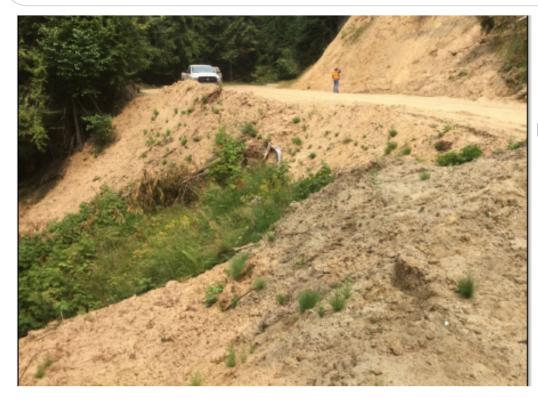

## **Photos of Forest Service Roads at Initial Work Locations**

FSR 426 MP 0.5

FSR 443 MP 28.76-28.83