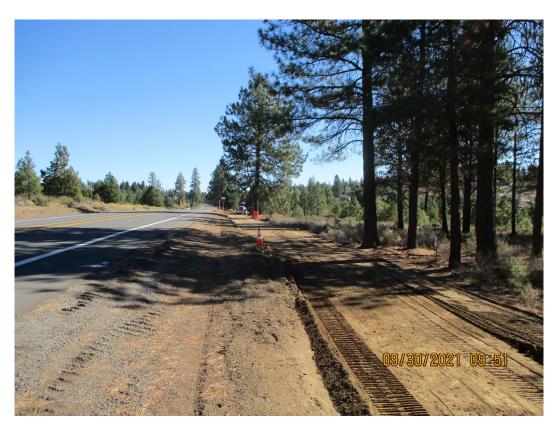

Fixed Completion Date:

October, 19,2021

U.S. Department of Transportation

Federal Highway Administration October 1, 2021

Source: FHWA

This Week—September 27 to October 1

Preparing subgrade on trail along SW Century Drive for asphalt pavement from Bachelor View Road to Entrada Lodge.

Next Week—October 4 to October 8

Continue to prepare subgrade on trail along SW Century Drive for asphalt pavement from Bachelor View Road to Entrada Lodge. Place asphalt pavement on Trail from the Athletic Club to