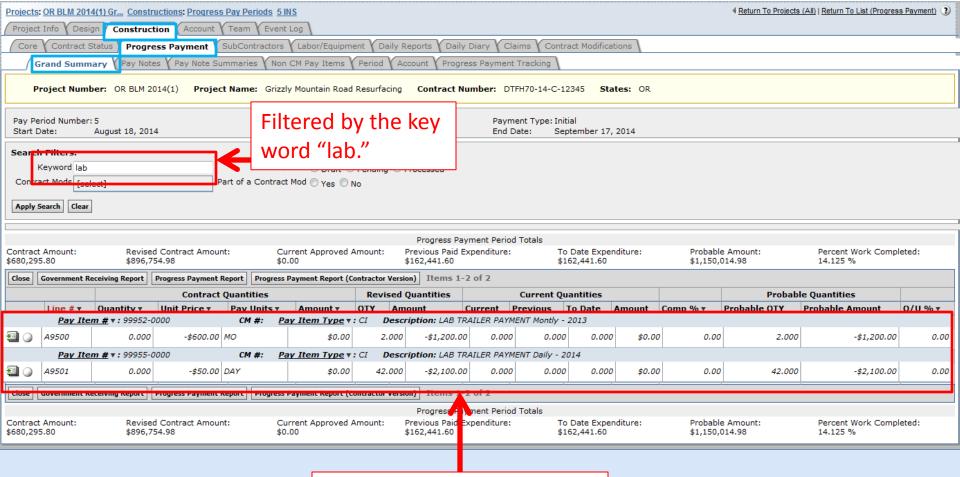

1 Month

September 2014

In the "Non CM Pay Items" tab, click on "Add New" to add a new item.

Your two items now show up in the "Grand Summary." You can now create a pay note for each.

You can now make a pay note for the lab trailers rent. This pay note is for the August and September (full months). The pay note for July and October will go under the lab trailers by the day.