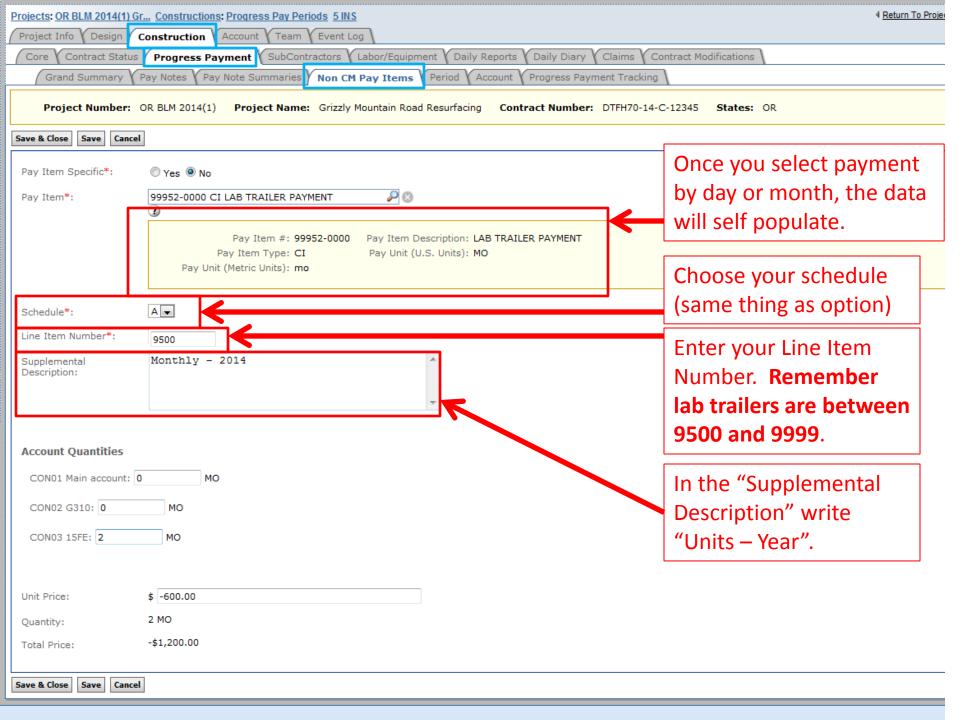

## How to... Pay for a WFLHD Lab Trailer

- The contractor is renting a WFLHD lab trailer for \$600 per month or any time less than 30 days for \$50 per day.
- The contractor picked the trailer up on July 10<sup>th</sup> and dropped the trailer off on October 20<sup>th</sup>.
- This is just an example. You will pay for the lab trailer as you go and not at the end.