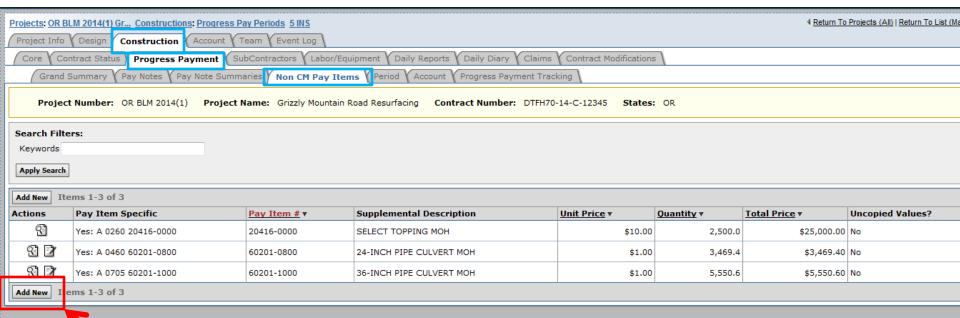

1 Month

September 2014

In the "Non CM Pay Items" tab, click on "Add New" to add a new item.

Your two items now show up in the "Grand Summary." You can now create a pay note for each.

You can now make a pay note for the lab trailers rent. This pay note is for the August and September (full months). The pay note for July and October will go under the lab trailers by the day.