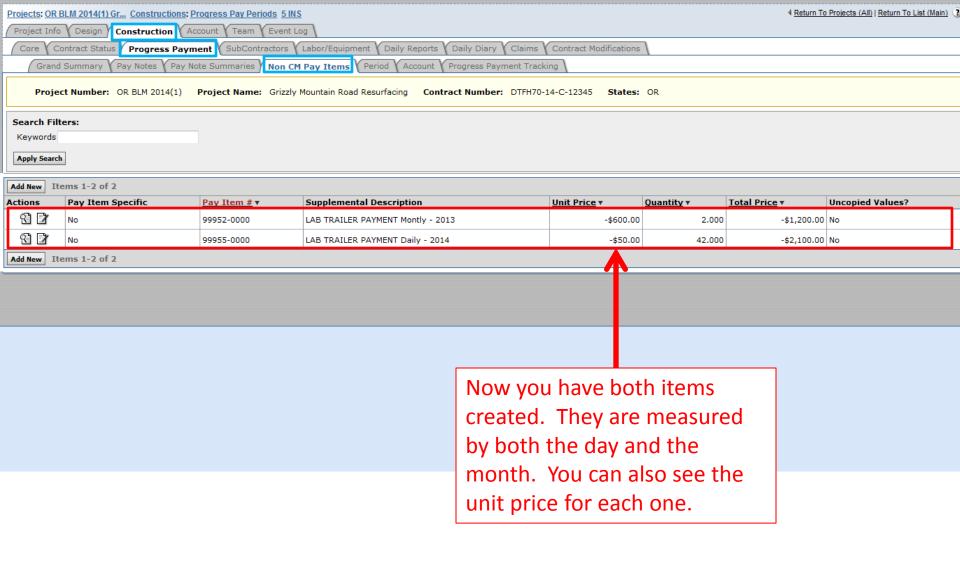

1 Month

September 2014

In the "Non CM Pay Items" tab, click on "Add New" to add a new item.

Your two items now show up in the "Grand Summary." You can now create a pay note for each.

You can now make a pay note for the lab trailers rent. This pay note is for the August and September (full months). The pay note for July and October will go under the lab trailers by the day.