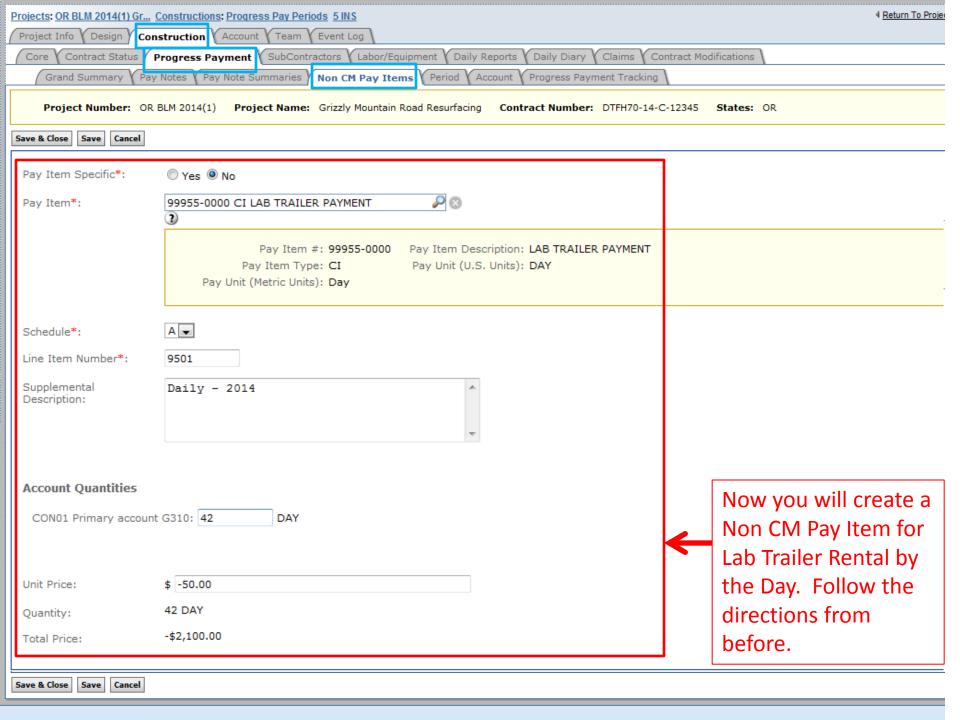

## How to... Pay for a WFLHD Lab Trailer

- The contractor is renting a WFLHD lab trailer for \$600 per month or any time less than 30 days for \$50 per day.
- The contractor picked the trailer up on July 10<sup>th</sup> and dropped the trailer off on October 20<sup>th</sup>.
- This is just an example. You will pay for the lab trailer as you go and not at the end.

1 Month

September 2014

In the "Non CM Pay Items" tab, click on "Add New" to add a new item.

Your two items now show up in the "Grand Summary." You can now create a pay note for each.

You can now make a pay note for the lab trailers rent. This pay note is for the August and September (full months). The pay note for July and October will go under the lab trailers by the day.