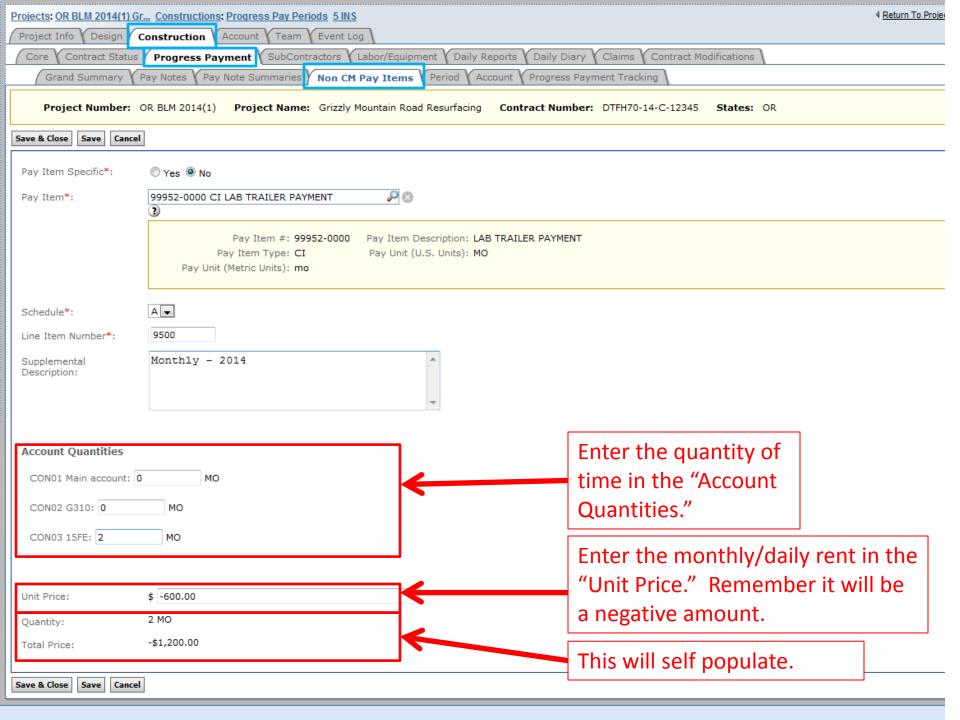

## How to... Pay for a WFLHD Lab Trailer

- The contractor is renting a WFLHD lab trailer for \$600 per month or any time less than 30 days for \$50 per day.
- The contractor picked the trailer up on July 10<sup>th</sup> and dropped the trailer off on October 20<sup>th</sup>.
- This is just an example. You will pay for the lab trailer as you go and not at the end.