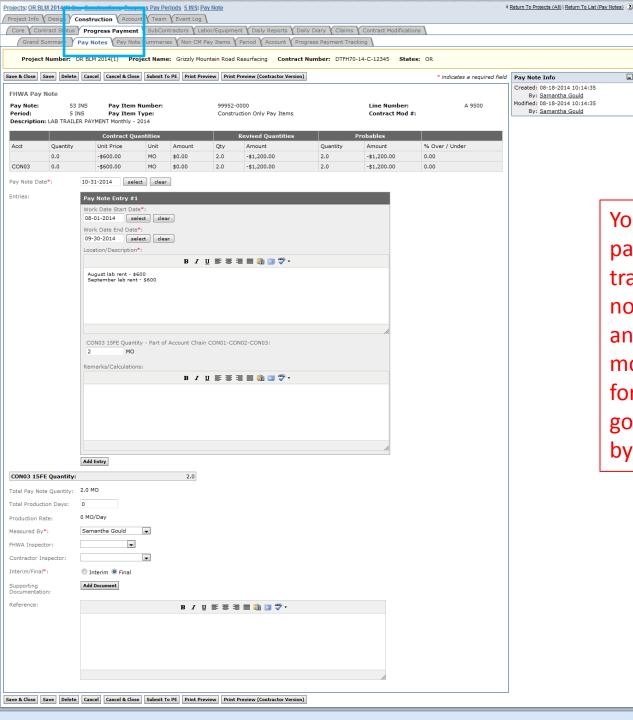

1 Month

September 2014

In the "Non CM Pay Items" tab, click on "Add New" to add a new item.

Your two items now show up in the "Grand Summary." You can now create a pay note for each.

You can now make a pay note for the lab trailers rent. This pay note is for the August and September (full months). The pay note for July and October will go under the lab trailers by the day.