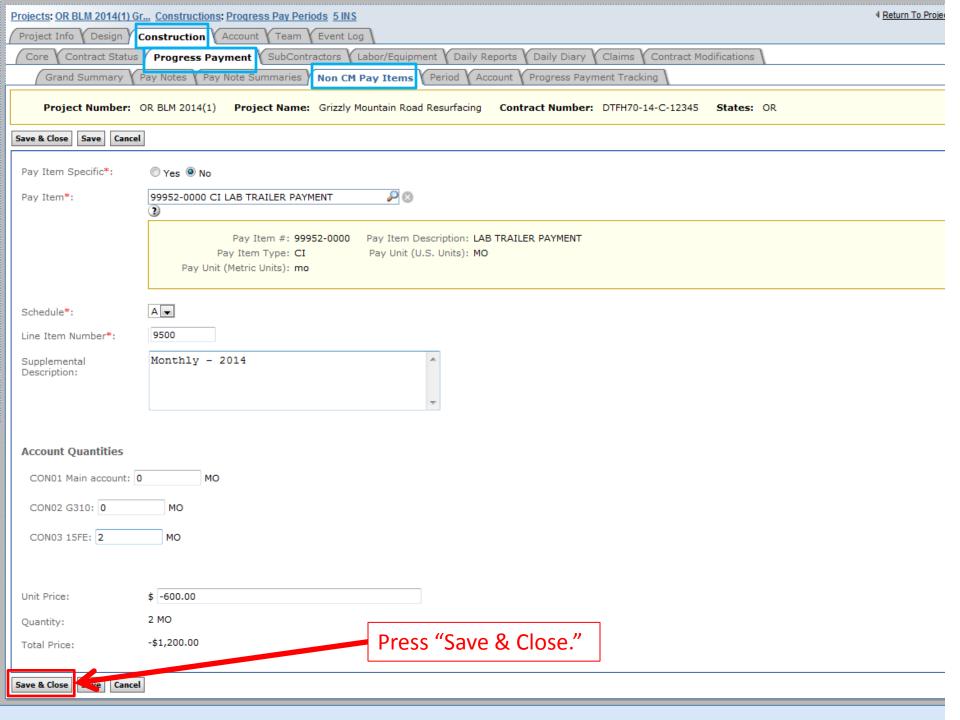

## How to... Pay for a WFLHD Lab Trailer

- The contractor is renting a WFLHD lab trailer for \$600 per month or any time less than 30 days for \$50 per day.
- The contractor picked the trailer up on July 10<sup>th</sup> and dropped the trailer off on October 20<sup>th</sup>.
- This is just an example. You will pay for the lab trailer as you go and not at the end.