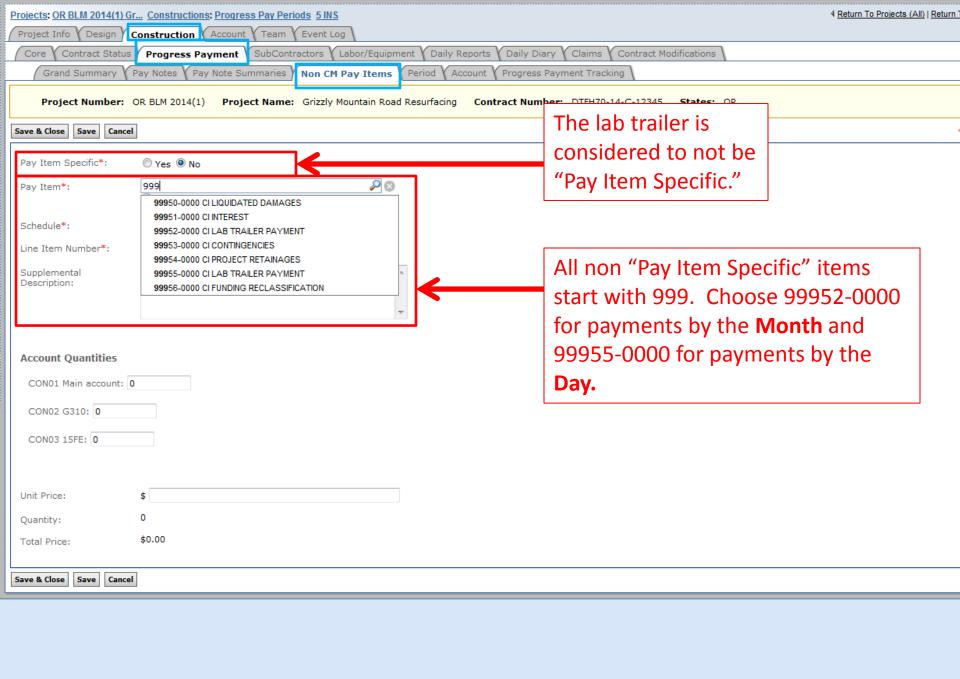

1 Month

September 2014

In the "Non CM Pay Items" tab, click on "Add New" to add a new item.

Your two items now show up in the "Grand Summary." You can now create a pay note for each.

You can now make a pay note for the lab trailers rent. This pay note is for the August and September (full months). The pay note for July and October will go under the lab trailers by the day.