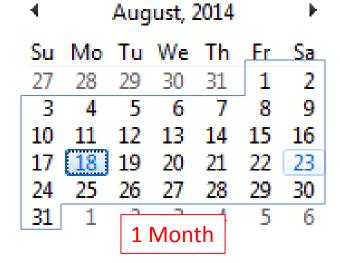

## How to... Pay for a WFLHD Lab Trailer

- The contractor is renting a WFLHD lab trailer for \$600 per month or any time less than 30 days for \$50 per day.
- The contractor picked the trailer up on July 10<sup>th</sup> and dropped the trailer off on October 20<sup>th</sup>.
- This is just an example. You will pay for the lab trailer as you go and not at the end.

1 Month

September 2014

In the "Non CM Pay Items" tab, click on "Add New" to add a new item.

Your two items now show up in the "Grand Summary." You can now create a pay note for each.

You can now make a pay note for the lab trailers rent. This pay note is for the August and September (full months). The pay note for July and October will go under the lab trailers by the day.