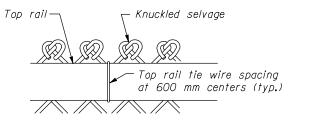

- I. Dimensions not labeled are in millimeters.
- 2. Metal post and rails shall conform to ASTM F 761.
- 3. Set all posts in concrete. Set corner, end, pull posts to the dimensions shown. The minimum depth of concrete for line posts is 600 mm. Increase depth 75 mm for each additional 300 mm of fence height over 1200 mm.
- 4. Adjust the post top elevations to provide a smooth visual fence profile. Install corner posts at horizontal breaks in the fence of 15° or more.
- 5. Provide fence fabric with a 50 mm mesh, Use 3.05 mm wire in fabric heights of 1200 mm or less and 3.76 mm wire in fabric heights greater than 1200 mm. Provide a Class D coating when zinccoated steel fence fabric is provided. Knuckle both selvages on fabric.
- 6. See Detail WM619-21 for hardware and gate requirements.