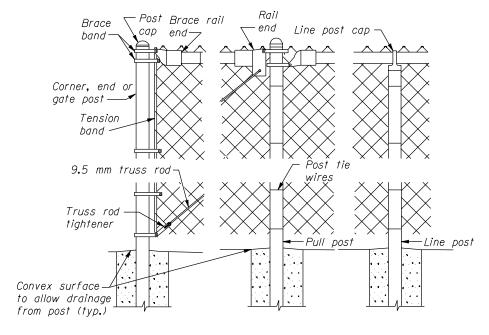

- I. Dimensions not labeled are in millimeters.
- 2. Metal post and rails shall conform to ASTM F 761.
- 3. Set all posts in concrete. Set corner, end, pull posts to the dimensions shown. The minimum depth of concrete for line posts is 600 mm. Increase depth 75 mm for each additional 300 mm of fence height over 1200 mm.
- 4. Adjust the post top elevations to provide a smooth visual fence profile. Install corner posts at horizontal breaks in the fence of 15° or more.
- 5. Provide fence fabric with a 50 mm mesh, Use 3.05 mm wire in fabric heights of 1200 mm or less and 3.76 mm wire in fabric heights greater than 1200 mm. Provide a Class D coating when zinccoated steel fence fabric is provided. Knuckle both selvages on fabric.
- 6. See Detail WM619-21 for hardware and gate requirements.

CHAIN LINK FENCE

| CHAIN LINK FENCE           |                 |                                  |
|----------------------------|-----------------|----------------------------------|
| POST SIZE AND WEIGHT TABLE |                 |                                  |
| DESCRIPTION                |                 | ROUND PIPE                       |
|                            | FENCE<br>HEIGHT | Yield strength<br>172 Mpa (min.) |
|                            |                 | dia. mm kg/m (min.)              |
| Brace rail<br>& top rail   | 1500 mm or less | 33.40 1.10                       |
|                            | 1800 mm         | 33.40 1.10                       |
| Line post                  | 1500 mm or less | 42.16 I.65                       |
|                            | 1800 mm         | 48.26 1.89                       |
| End, corner<br>& pull post | 1500 mm or less | <i>35.56 1.89</i>                |
|                            | 1800 mm         | 60.32 2.38                       |