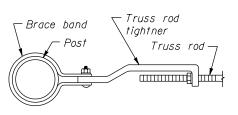

- I. Dimensions not labeled are in millimeters.
- 2. Metal post and rails shall conform to ASTM F 761.
- 3. Set all posts in concrete. Set corner, end, pull posts to the dimensions shown. The minimum depth of concrete for line posts is 600 mm. Increase depth 75 mm for each additional 300 mm of fence height over 1200 mm.
- 4. Adjust the post top elevations to provide a smooth visual fence profile. Install corner posts at horizontal breaks in the fence of 15° or more.
- 5. Provide fence fabric with a 50 mm mesh, Use 3.05 mm wire in fabric heights of 1200 mm or less and 3.76 mm wire in fabric heights greater than 1200 mm. Provide a Class D coating when zinccoated steel fence fabric is provided. Knuckle both selvages on fabric.
- 6. See Detail WM619-21 for hardware and gate requirements.