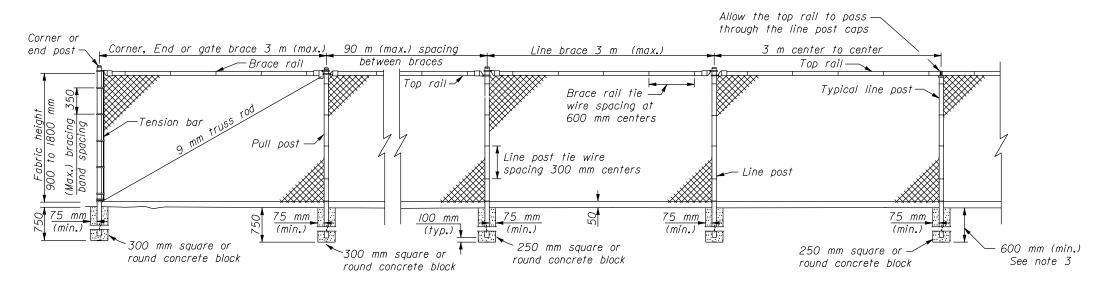

- I. Dimensions not labeled are in millimeters.
- 2. Metal post and rails shall conform to ASTM F 761.
- 3. Set all posts in concrete. Set corner, end, pull posts to the dimensions shown. The minimum depth of concrete for line posts is 600 mm. Increase depth 75 mm for each additional 300 mm of fence height over 1200 mm.
- 4. Adjust the post top elevations to provide a smooth visual fence profile. Install corner posts at horizontal breaks in the fence of 15° or more.
- 5. Provide fence fabric with a 50 mm mesh, Use 3.05 mm wire in fabric heights of 1200 mm or less and 3.76 mm wire in fabric heights greater than 1200 mm. Provide a Class D coating when zinccoated steel fence fabric is provided. Knuckle both selvages on fabric.
- 6. See Detail WM619-21 for hardware and gate requirements.

CHAIN LINK FENCE

| CHAIN LINK FENCE           |                 |                                  |
|----------------------------|-----------------|----------------------------------|
| POST SIZE AND WEIGHT TABLE |                 |                                  |
| DESCRIPTION                |                 | ROUND PIPE                       |
|                            | FENCE<br>HEIGHT | Yield strength<br>172 Mpa (min.) |
|                            |                 | dia. mm kg/m (min.)              |
| Brace rail<br>& top rail   | 1500 mm or less | 33.40 1.10                       |
|                            | 1800 mm         | 33.40 1.10                       |
| Line post                  | 1500 mm or less | 42.16 I.65                       |
|                            | 1800 mm         | 48.26 1.89                       |
| End, corner<br>& pull post | 1500 mm or less | <i>35.56 1.89</i>                |
|                            | 1800 mm         | 60.32 2.38                       |