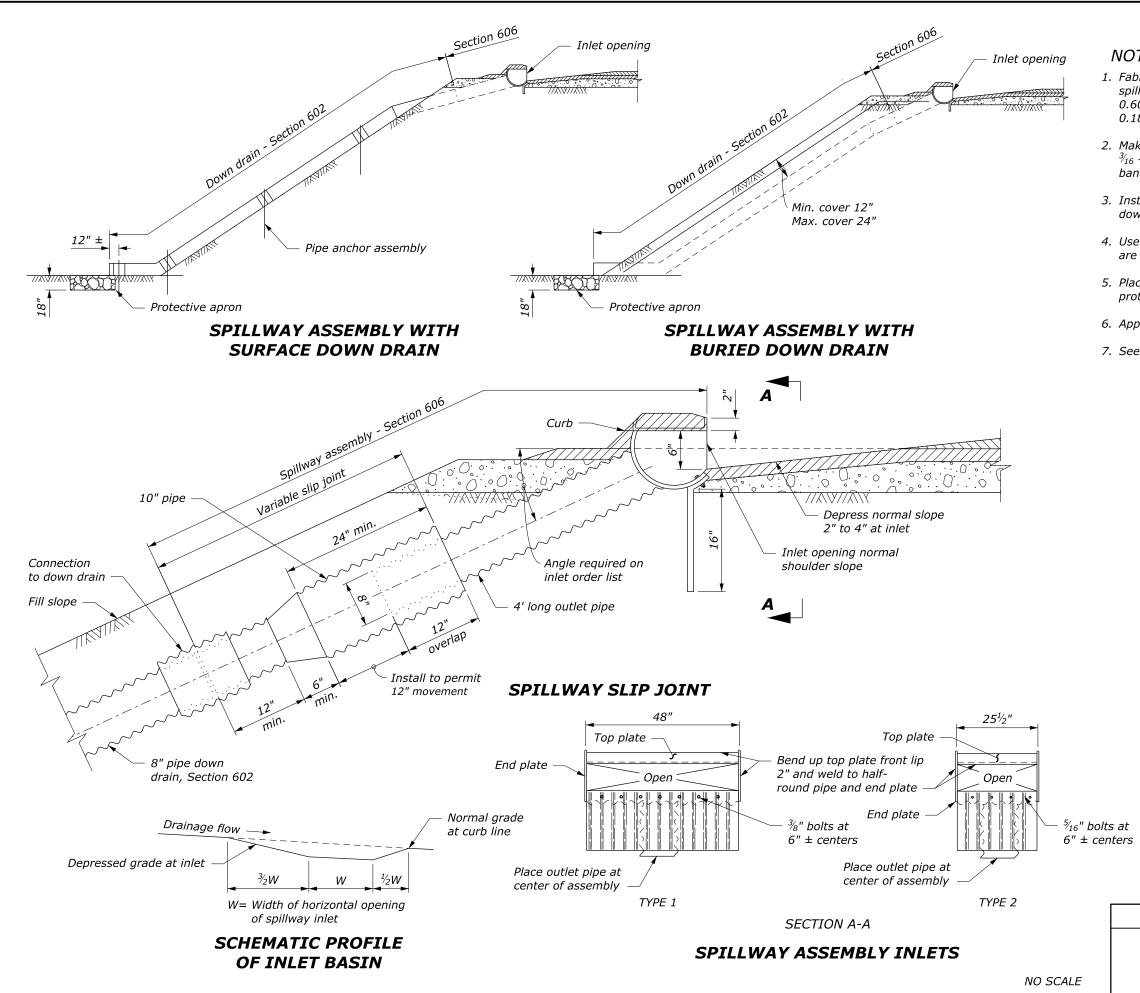

|                                                                                                                                                         | PROJECT                                  | SHEET<br>NUMBER                                                         |  |
|---------------------------------------------------------------------------------------------------------------------------------------------------------|------------------------------------------|-------------------------------------------------------------------------|--|
|                                                                                                                                                         |                                          |                                                                         |  |
| <b>DTE:</b><br>bricate half-round pipe, outlet<br>illway assembly from 0.64-incl<br>60-inch aluminum. Fabricate to<br>18-inch flat steel or 0.20 inch a | n galvanized steel<br>op plate and end p | or                                                                      |  |
| ake all coupling band connectio<br>5 - inch bead of approved caulk<br>and before tightening.                                                            |                                          |                                                                         |  |
| stall pipe anchor assemblies at<br>wn drain installed above grour                                                                                       |                                          | j on                                                                    |  |
| se type 2 spillway assembly inle<br>e greater than 2%. Use type 1                                                                                       |                                          |                                                                         |  |
| ace class 2 riprap conforming t<br>otective apron.                                                                                                      | o Section 251 for                        |                                                                         |  |
| pproved alternate designs may                                                                                                                           | be used.                                 |                                                                         |  |
| ee Detail W606-14 for Pipe Anchor Assemby Detail.                                                                                                       |                                          |                                                                         |  |
|                                                                                                                                                         | 1'<br>min.                               | min.                                                                    |  |
| PROTECTI                                                                                                                                                | /E APRON                                 |                                                                         |  |
| 5                                                                                                                                                       |                                          |                                                                         |  |
| U.S. DEPARTMENT OF TRANSPORTA<br>OFFICE OF FEDERAL LANDS HI                                                                                             |                                          | WFLHD DETAIL<br>W606-13                                                 |  |
| CORRUGATED M                                                                                                                                            | ETAL                                     | W606-13<br>SPECIFICATION<br>FP-24, FP-14<br>APPROVED FOR USE<br>10/2009 |  |