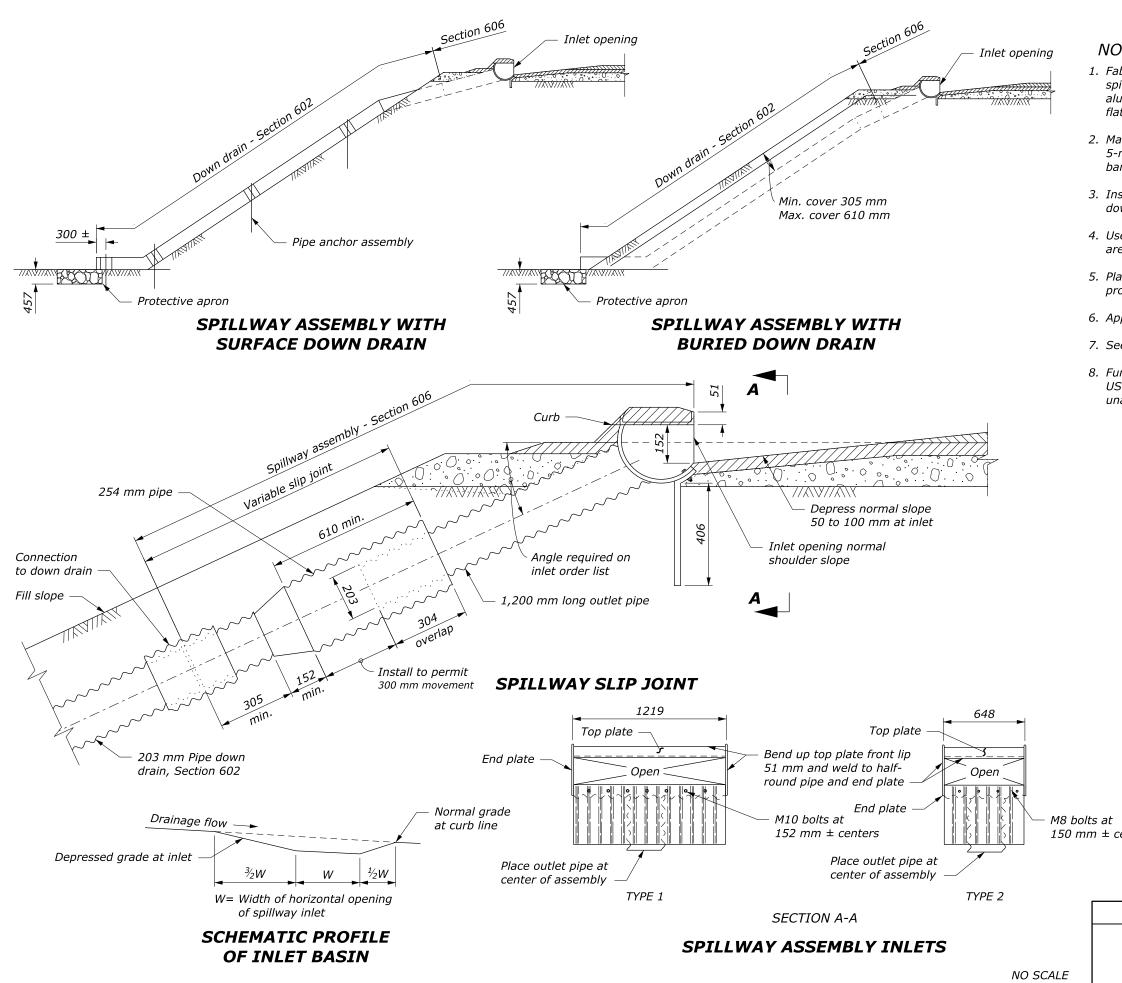

|                                                                                                                                                                                                                                       | PROJECT     | SHEET                                               |  |
|---------------------------------------------------------------------------------------------------------------------------------------------------------------------------------------------------------------------------------------|-------------|-----------------------------------------------------|--|
|                                                                                                                                                                                                                                       | PROJECT     | NUMBER                                              |  |
| )TE:                                                                                                                                                                                                                                  |             |                                                     |  |
| <b>DTE:</b><br>abricate half-round pipe, outlet pipe, and curtain wall for<br>pillway assembly from 1.6-mm galvanized steel or 1.5-mm<br>luminum. Fabricate top plate and end plate from 4.6-mm<br>at steel or 5.0-mm aluminum plate. |             |                                                     |  |
| ake all coupling band connections watertight by placing a<br>mm bead of approved caulking under each half of the<br>and before tightening.                                                                                            |             |                                                     |  |
| stall pipe anchor assemblies at 3 meters ± spacing on own drain installed above ground.                                                                                                                                               |             |                                                     |  |
| se type 2 spillway assembly inlets where profile grades<br>e greater than 2%. Use type 1 on grades 2% or flatter.                                                                                                                     |             |                                                     |  |
| ace class 2 riprap conforming to Section 251 for otective apron.                                                                                                                                                                      |             |                                                     |  |
| oproved alternate designs may be used.                                                                                                                                                                                                |             |                                                     |  |
| ee Detail WM606-14 for Pipe Anchor Assembly Detail.<br>urnish hardware in the metric sizes shown. Equivalent<br>S Customary sizes may be used when metric sizes are<br>navailable.                                                    |             |                                                     |  |
|                                                                                                                                                                                                                                       |             |                                                     |  |
|                                                                                                                                                                                                                                       |             |                                                     |  |
|                                                                                                                                                                                                                                       | 005         |                                                     |  |
| ■ 1220                                                                                                                                                                                                                                | 305<br>min. |                                                     |  |
|                                                                                                                                                                                                                                       |             |                                                     |  |
|                                                                                                                                                                                                                                       |             | 705 205<br>min.~~~~~~~~~~~~~~~~~~~~~~~~~~~~~~~~~~~~ |  |
| 60                                                                                                                                                                                                                                    |             | <u> </u>                                            |  |
| PLAN                                                                                                                                                                                                                                  |             |                                                     |  |
| PROTECTIVE APRON                                                                                                                                                                                                                      |             |                                                     |  |
| centers                                                                                                                                                                                                                               |             |                                                     |  |
| <i>This drawing contains <b>Metric</b> units of measure.</i><br><i>Dimensions without units are millimeters.</i>                                                                                                                      |             |                                                     |  |
| U.S. DEPARTMENT OF TRANSPORTA                                                                                                                                                                                                         |             | WFLHD DETAIL                                        |  |
| OFFICE OF FEDERAL LANDS HI                                                                                                                                                                                                            |             | WM606-13<br>SPECIFICATION                           |  |
| CORRUGATED M                                                                                                                                                                                                                          |             | FP-24, FP-14                                        |  |
| SPILLWAYS AND                                                                                                                                                                                                                         | INLETS      | APPROVED FOR USE<br>10/2009                         |  |
|                                                                                                                                                                                                                                       |             |                                                     |  |