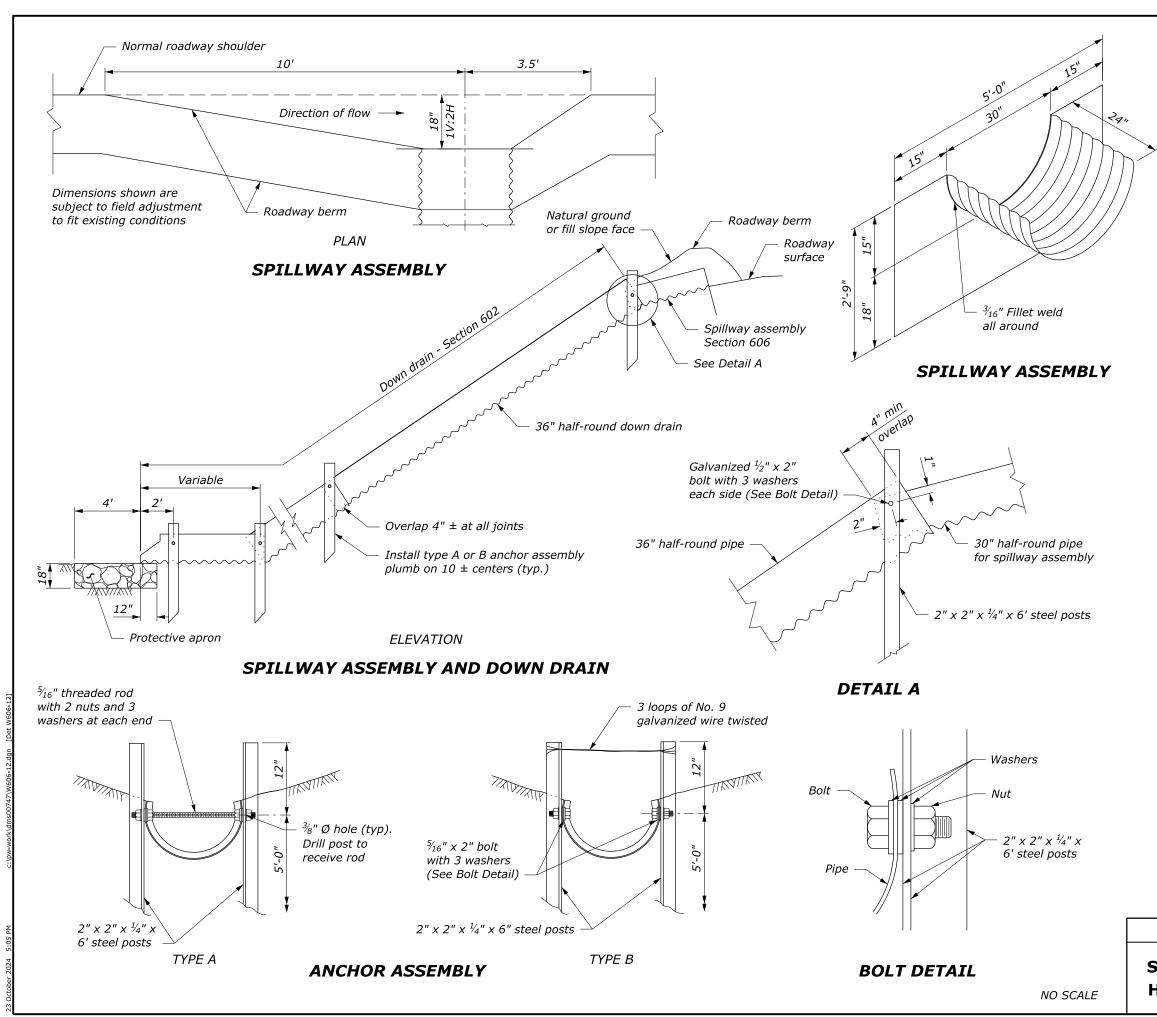

| ·                                                                                                                                                                                                                                                                              | PROJECT                                                                                                                | NUMBER                                                                  |  |  |
|--------------------------------------------------------------------------------------------------------------------------------------------------------------------------------------------------------------------------------------------------------------------------------|------------------------------------------------------------------------------------------------------------------------|-------------------------------------------------------------------------|--|--|
| <ol> <li>NOTE:</li> <li>Fabricate spillway asse<br/>thick galvanized steel of<br/>2. Place Class 2 riprap con<br/>for protective apron.</li> <li>Construct down drain f<br/>pipe, or from helically of<br/>factory annular or flang</li> <li>Approved alternate des</li> </ol> | mbly from 0.064<br>or 0.060-inch alu<br>nforming to Secti<br>rom annular corr<br>corrugated pipe v<br>ged reformed end | -inch<br>minum.<br>fon 251<br>ugated<br>vith<br>fs.                     |  |  |
| $4' \min$                                                                                                                                                                                                                                                                      | 1'<br>min                                                                                                              | nim                                                                     |  |  |
| PLA                                                                                                                                                                                                                                                                            | ٩N                                                                                                                     |                                                                         |  |  |
| PROTECTIVE APRON                                                                                                                                                                                                                                                               |                                                                                                                        |                                                                         |  |  |
|                                                                                                                                                                                                                                                                                |                                                                                                                        |                                                                         |  |  |
| U.S. DEPARTMENT OF TRANSPORTAT                                                                                                                                                                                                                                                 |                                                                                                                        | WFLHD DETAIL                                                            |  |  |
| OFFICE OF FEDERAL LANDS HIC<br>PILLWAY ASSEMB                                                                                                                                                                                                                                  | LY WITH                                                                                                                | W606-12<br>SPECIFICATION<br>FP-24, FP-14<br>APPROVED FOR USE<br>10/2009 |  |  |