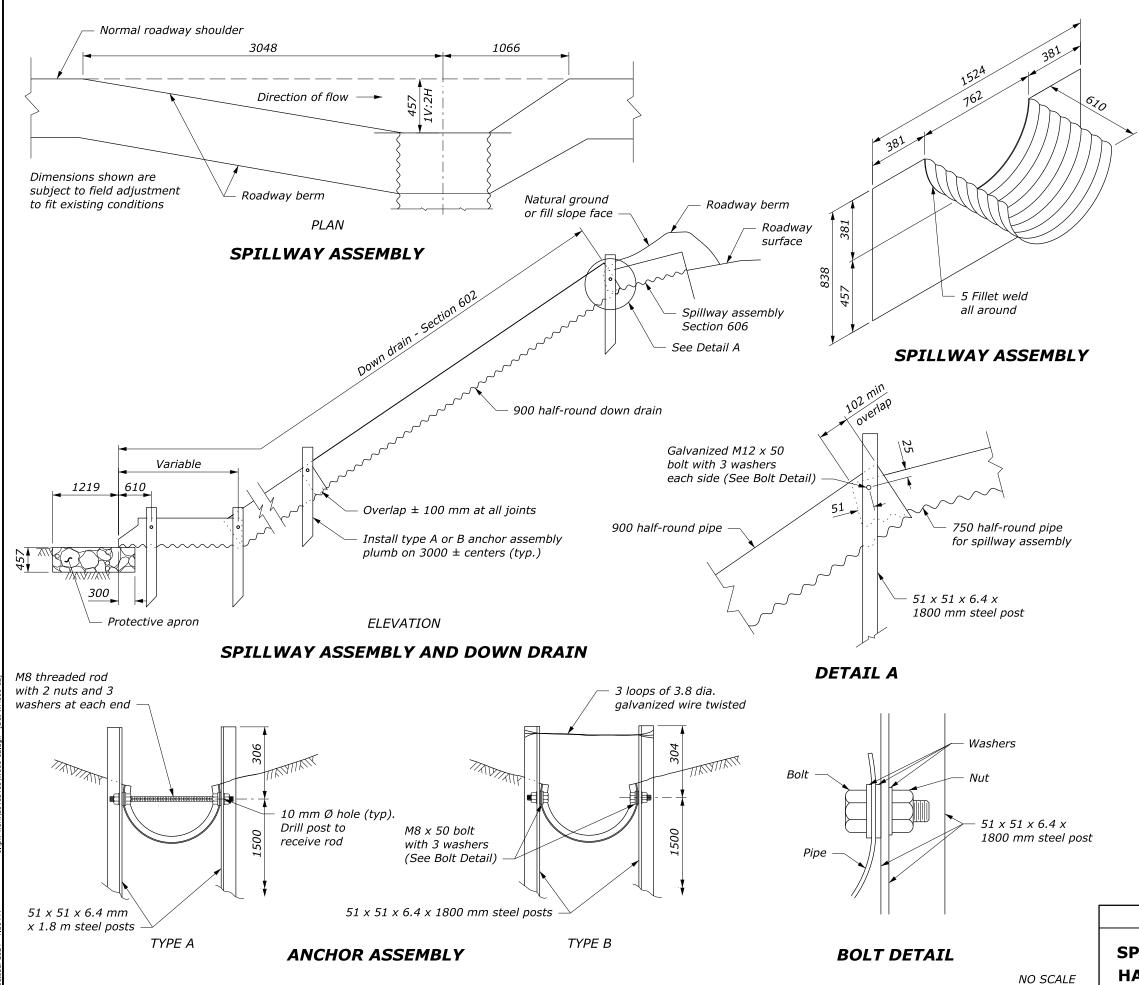

HA

|                                                                                                                                              | PROJECT    |                      | SHEET<br>NUMBER |  |  |
|----------------------------------------------------------------------------------------------------------------------------------------------|------------|----------------------|-----------------|--|--|
|                                                                                                                                              |            |                      |                 |  |  |
| NOTE:                                                                                                                                        |            |                      |                 |  |  |
| 1. Fabricate spillway assembly from 1.6 mm thick galvanized steel or 1.5 mm aluminum.                                                        |            |                      |                 |  |  |
| 2. Place Class 2 riprap conforming to Section 251 for protective apron.                                                                      |            |                      |                 |  |  |
| 3. Construct down drain from annular corrugated<br>pipe, or from helically corrugated pipe with<br>factory annular or flanged reformed ends. |            |                      |                 |  |  |
| 4. Approved alternate designs may be used.                                                                                                   |            |                      |                 |  |  |
| 5. Furnish hardware in the metric sizes shown<br>Equivalent US Customary sizes may be used<br>when metric sizes are unavailable.             |            |                      |                 |  |  |
|                                                                                                                                              |            |                      |                 |  |  |
|                                                                                                                                              |            |                      |                 |  |  |
|                                                                                                                                              |            |                      |                 |  |  |
|                                                                                                                                              |            |                      |                 |  |  |
|                                                                                                                                              |            |                      |                 |  |  |
| 1220 (min.)                                                                                                                                  | 305        |                      |                 |  |  |
|                                                                                                                                              | min        |                      |                 |  |  |
| 3 1                                                                                                                                          |            |                      |                 |  |  |
|                                                                                                                                              |            |                      |                 |  |  |
| Va                                                                                                                                           |            | _                    |                 |  |  |
|                                                                                                                                              |            | 305<br>min           |                 |  |  |
|                                                                                                                                              |            | - <b>L</b>           | $\sim$          |  |  |
| KE QD                                                                                                                                        |            |                      | 4               |  |  |
| AT TA                                                                                                                                        |            |                      | $\sim$          |  |  |
|                                                                                                                                              |            |                      |                 |  |  |
| 60                                                                                                                                           |            |                      |                 |  |  |
| HA .                                                                                                                                         |            |                      |                 |  |  |
| PLAN                                                                                                                                         |            |                      |                 |  |  |
| PROTECTIVE APRON                                                                                                                             |            |                      |                 |  |  |
|                                                                                                                                              |            |                      |                 |  |  |
|                                                                                                                                              |            |                      |                 |  |  |
|                                                                                                                                              |            |                      |                 |  |  |
|                                                                                                                                              |            |                      |                 |  |  |
| <i>This drawing contains <b>Metric</b> units of measure. Dimensions without units are millimeters.</i>                                       |            |                      |                 |  |  |
| U.S. DEPARTMENT OF TRANSPORTA                                                                                                                | TION, FHWA | WFLHD D              |                 |  |  |
| OFFICE OF FEDERAL LANDS HI                                                                                                                   | GRWAT      | WM60                 |                 |  |  |
| ILLWAY ASSEMB                                                                                                                                | LY WITH    | SPECIFIC<br>FP-24, I | P-14            |  |  |
| ALF-ROUND DOW                                                                                                                                | N DRAIN    | APPROVED I<br>10/20  |                 |  |  |
|                                                                                                                                              |            |                      |                 |  |  |