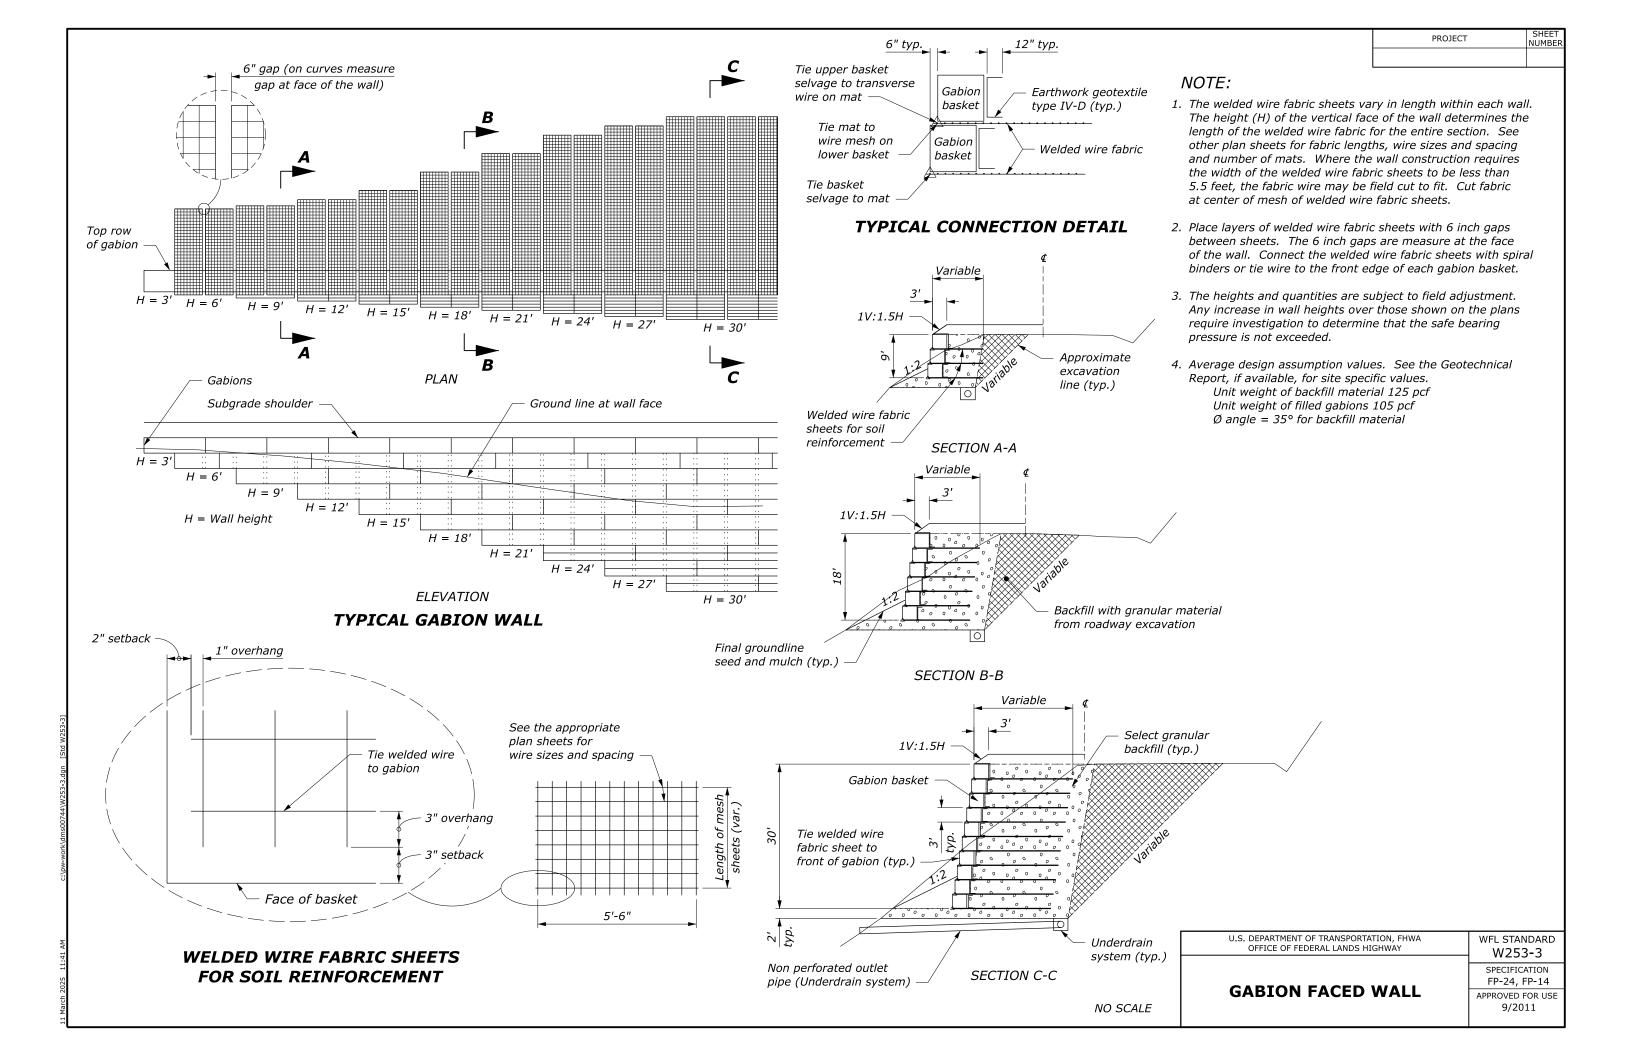

| _ |                                                       |
|---|-------------------------------------------------------|
|   | This drawing contains <b>Metric</b> units of measure. |
|   | Dimensions without units are millimeters.             |
| _ |                                                       |

| U.S. DEPARTMENT OF TRANSPORTATION, FHWA<br>OFFICE OF FEDERAL LANDS HIGHWAY | WFL STANDARD WM253-2          |
|----------------------------------------------------------------------------|-------------------------------|
| CARTON FACED WALL                                                          | SPECIFICATION<br>FP-24, FP-14 |
| GABION FACED WALL                                                          | APPROVED FOR USE 9/2011       |

NO SCALE