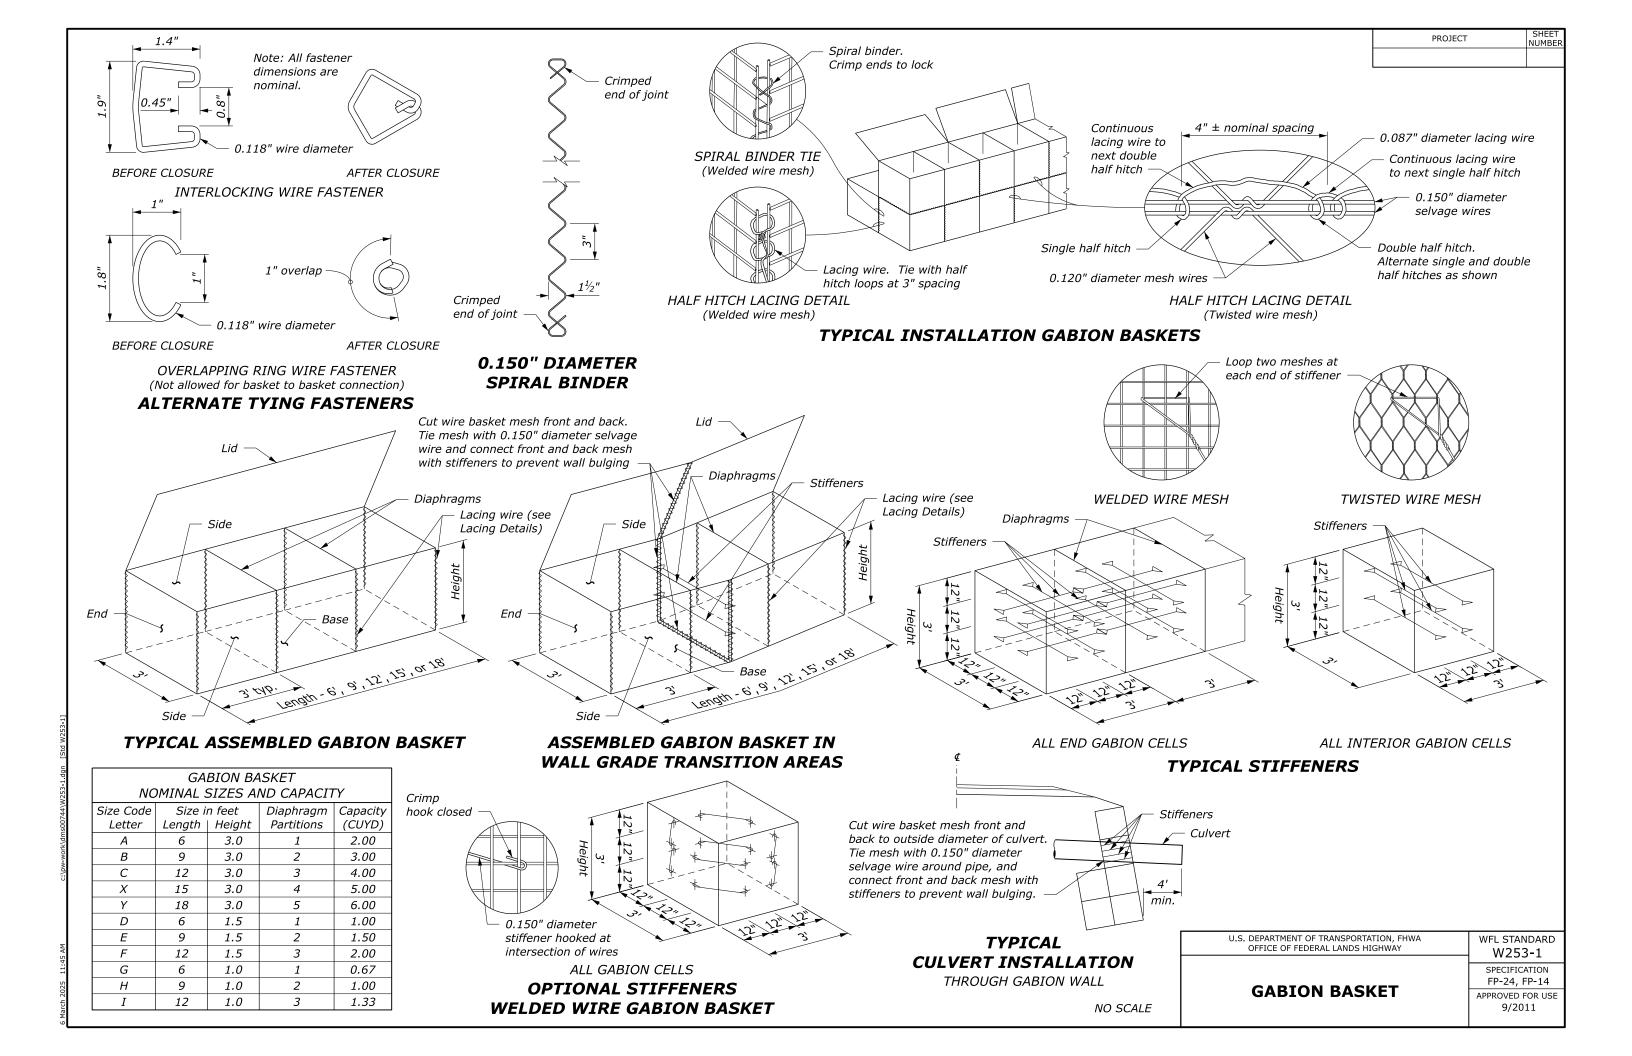

TYPICAL ASSEMBLED GABION BASKET

U.S. DEPARTMENT OF TRANSPORTATION, FHWA OFFICE OF FEDERAL LANDS HIGHWAY WFL STANDARD W253-2 SPECIFICATION FP-24, FP-14 **GABION FACED WALL** APPROVED FOR USE 9/2011

NO SCALE

1830, 2745, 3660, 4575, 5490 915 MP.

TYPICAL ASSEMBLED GABION BASKET

| GABION BASKET              |                |        |            |          |
|----------------------------|----------------|--------|------------|----------|
| NOMINAL SIZES AND CAPACITY |                |        |            |          |
| Size Code                  | Size in meters |        | Diaphragm  | Capacity |
| Letter                     | Length         | Height | Partitions | (m3)     |
| Α                          | 1.83           | 0.915  | 1          | 1.5      |
| В                          | 2.75           | 0.915  | 2          | 2.3      |
| С                          | 3.66           | 0.915  | 3          | 3.1      |
| Χ                          | 4.58           | 0.915  | 4          | 3.8      |
| Υ                          | 5.49           | 0.915  | 5          | 4.6      |