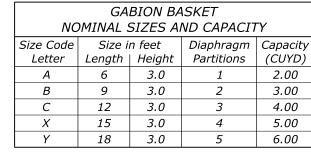

TYPICAL ASSEMBLED GABION BASKET

U.S. DEPARTMENT OF TRANSPORTATION, FHWA OFFICE OF FEDERAL LANDS HIGHWAY WFL STANDARD W253-2 SPECIFICATION FP-24, FP-14 **GABION FACED WALL** APPROVED FOR USE 9/2011

NO SCALE