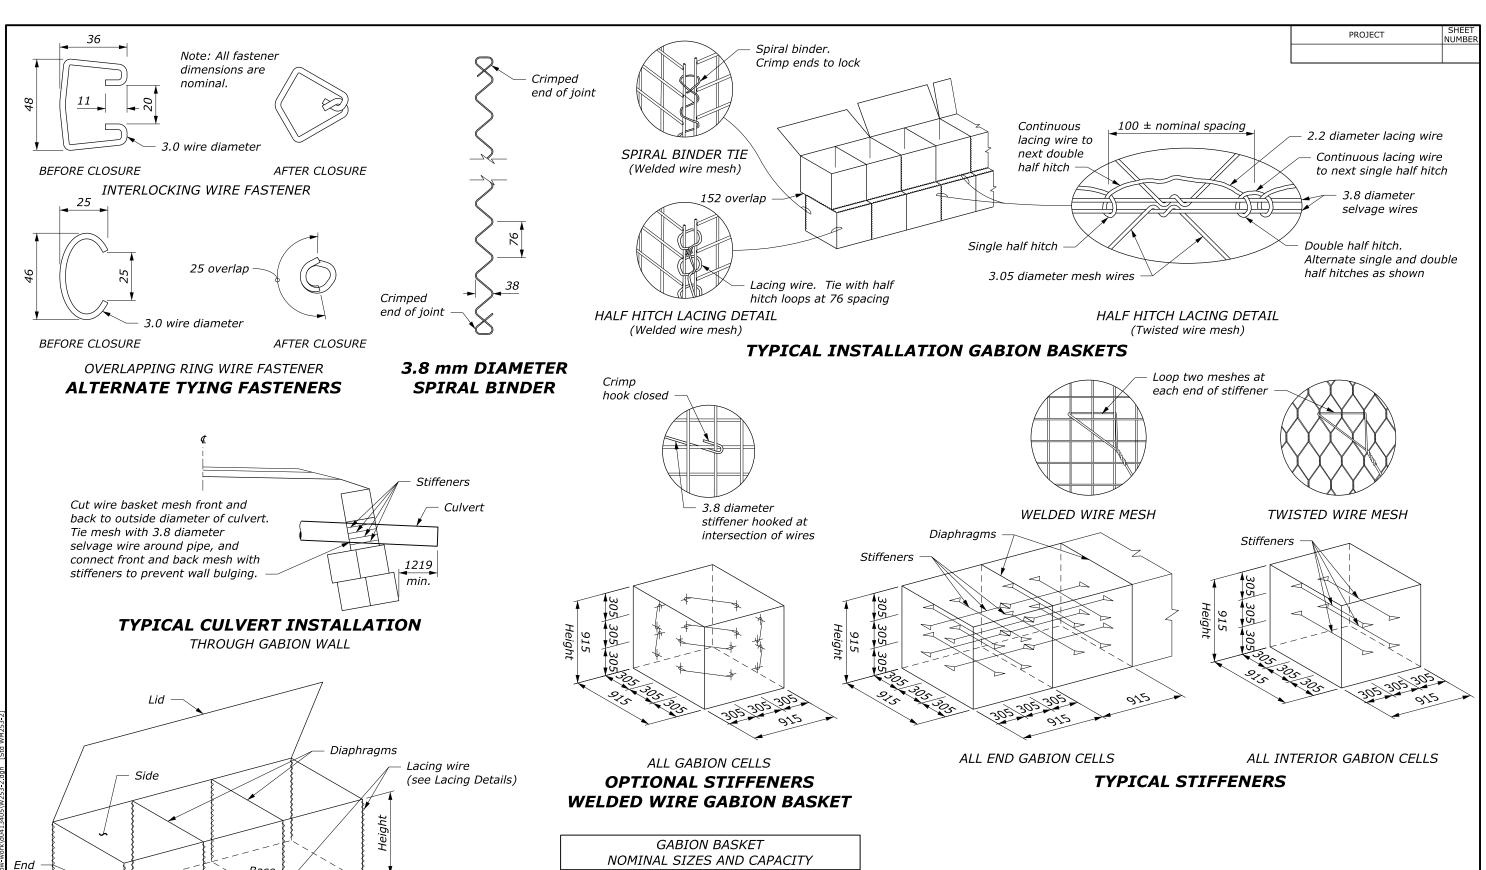

TYPICAL ASSEMBLED GABION BASKET

U.S. DEPARTMENT OF TRANSPORTATION, FHWA OFFICE OF FEDERAL LANDS HIGHWAY WFL STANDARD W253-2 SPECIFICATION FP-24, FP-14 **GABION FACED WALL** APPROVED FOR USE 9/2011

NO SCALE

1830, 2745, 3660, 4575, 5490 915 MP.

TYPICAL ASSEMBLED GABION BASKET

| GABION BASKET              |                |        |            |          |
|----------------------------|----------------|--------|------------|----------|
| NOMINAL SIZES AND CAPACITY |                |        |            |          |
| Size Code                  | Size in meters |        | Diaphragm  | Capacity |
| Letter                     | Length         | Height | Partitions | (m3)     |
| Α                          | 1.83           | 0.915  | 1          | 1.5      |
| В                          | 2.75           | 0.915  | 2          | 2.3      |
| С                          | 3.66           | 0.915  | 3          | 3.1      |
| Χ                          | 4.58           | 0.915  | 4          | 3.8      |
| Υ                          | 5.49           | 0.915  | 5          | 4.6      |