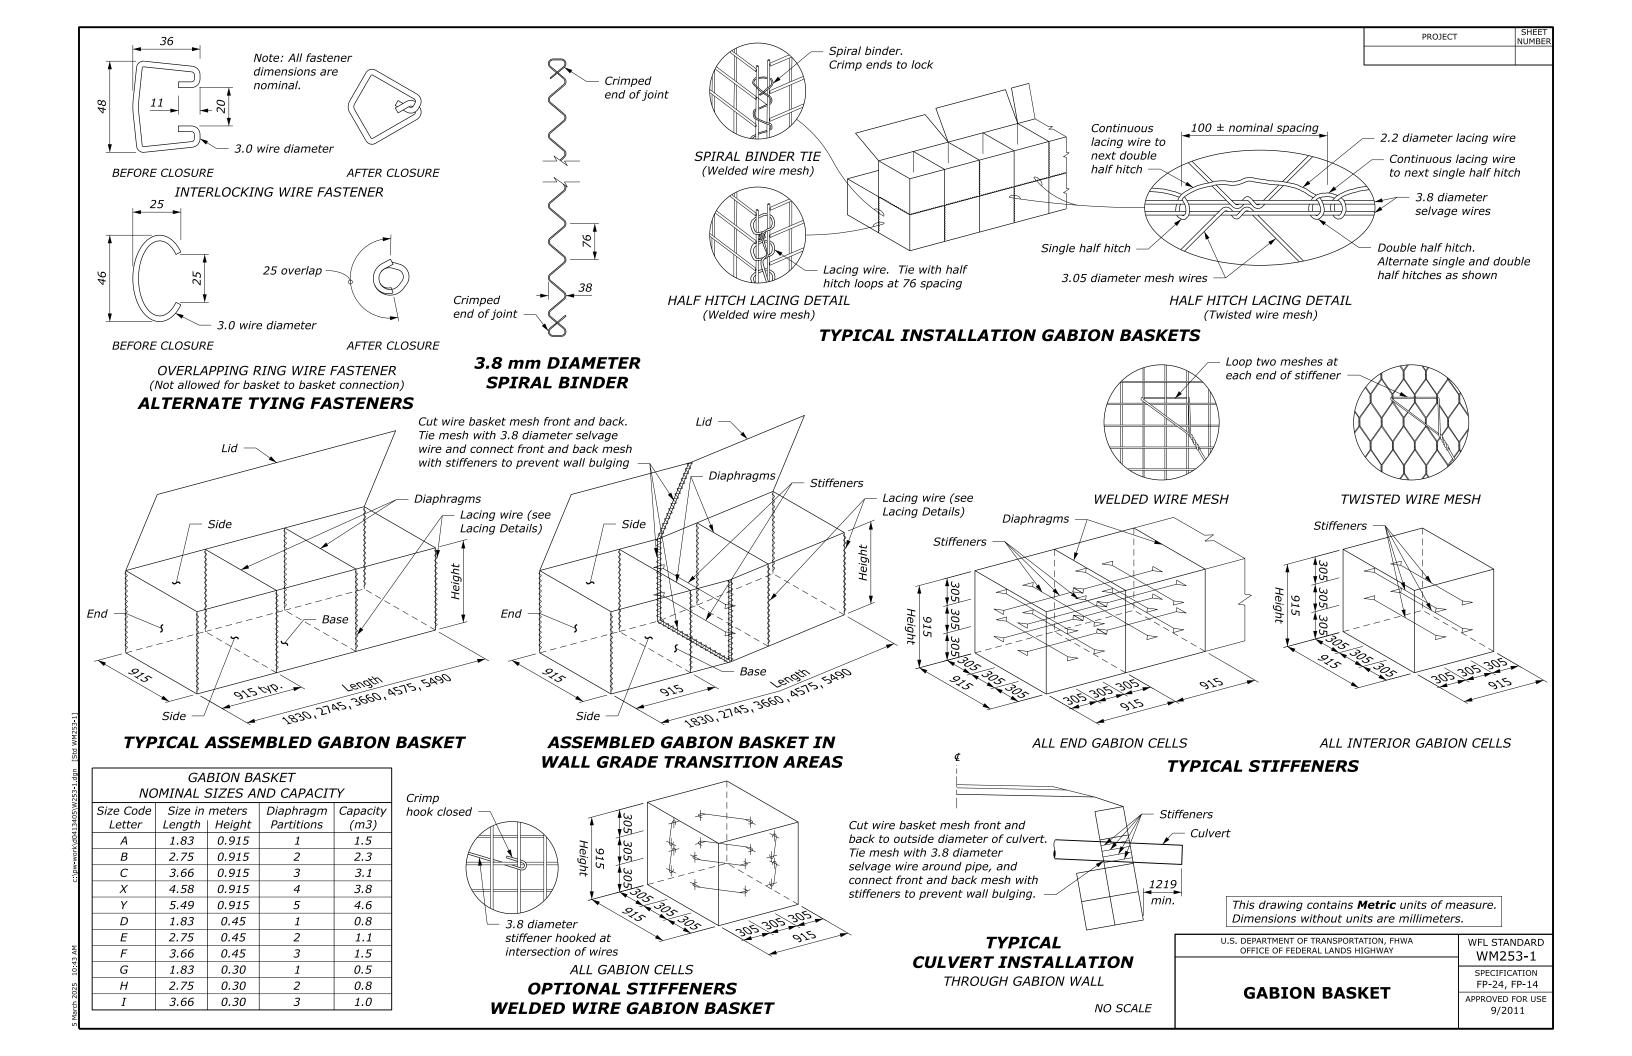

1830, 2745, 3660, 4575, 5490 915 MP.

TYPICAL ASSEMBLED GABION BASKET

| GABION BASKET              |                |        |            |          |
|----------------------------|----------------|--------|------------|----------|
| NOMINAL SIZES AND CAPACITY |                |        |            |          |
| Size Code                  | Size in meters |        | Diaphragm  | Capacity |
| Letter                     | Length         | Height | Partitions | (m3)     |
| Α                          | 1.83           | 0.915  | 1          | 1.5      |
| В                          | 2.75           | 0.915  | 2          | 2.3      |
| С                          | 3.66           | 0.915  | 3          | 3.1      |
| Χ                          | 4.58           | 0.915  | 4          | 3.8      |
| Υ                          | 5.49           | 0.915  | 5          | 4.6      |

| _ |                                                       |
|---|-------------------------------------------------------|
|   | This drawing contains <b>Metric</b> units of measure. |
|   | Dimensions without units are millimeters.             |
| _ |                                                       |

| U.S. DEPARTMENT OF TRANSPORTATION, FHWA<br>OFFICE OF FEDERAL LANDS HIGHWAY | WFL STANDARD WM253-2          |
|----------------------------------------------------------------------------|-------------------------------|
| CARTON FACED WALL                                                          | SPECIFICATION<br>FP-24, FP-14 |
| GABION FACED WALL                                                          | APPROVED FOR USE 9/2011       |

NO SCALE