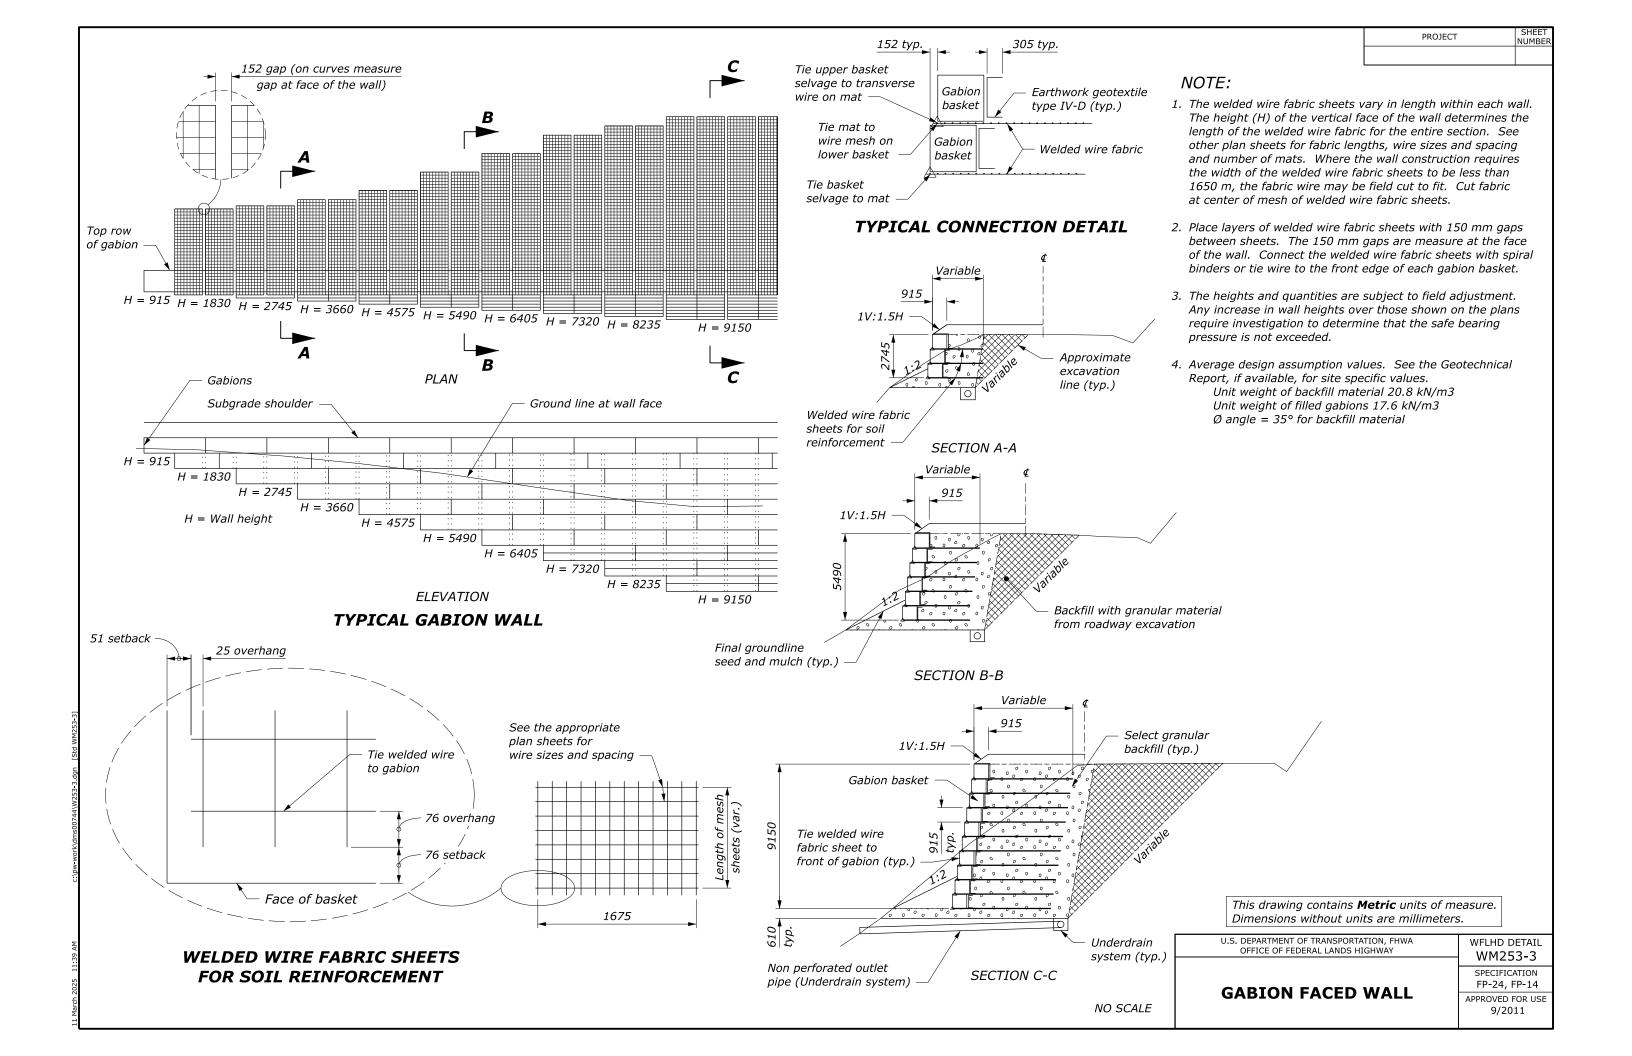

| _ |                                                       |
|---|-------------------------------------------------------|
|   | This drawing contains <b>Metric</b> units of measure. |
|   | Dimensions without units are millimeters.             |
| _ |                                                       |

| U.S. DEPARTMENT OF TRANSPORTATION, FHWA<br>OFFICE OF FEDERAL LANDS HIGHWAY | WFL STANDARD WM253-2          |
|----------------------------------------------------------------------------|-------------------------------|
| CARTON FACED WALL                                                          | SPECIFICATION<br>FP-24, FP-14 |
| GABION FACED WALL                                                          | APPROVED FOR USE 9/2011       |

NO SCALE