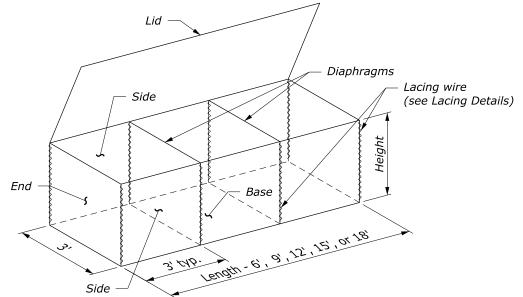

TYPICAL ASSEMBLED GABION BASKET

U.S. DEPARTMENT OF TRANSPORTATION, FHWA OFFICE OF FEDERAL LANDS HIGHWAY WFL STANDARD W253-2 SPECIFICATION FP-24, FP-14 **GABION FACED WALL** APPROVED FOR USE 9/2011

NO SCALE