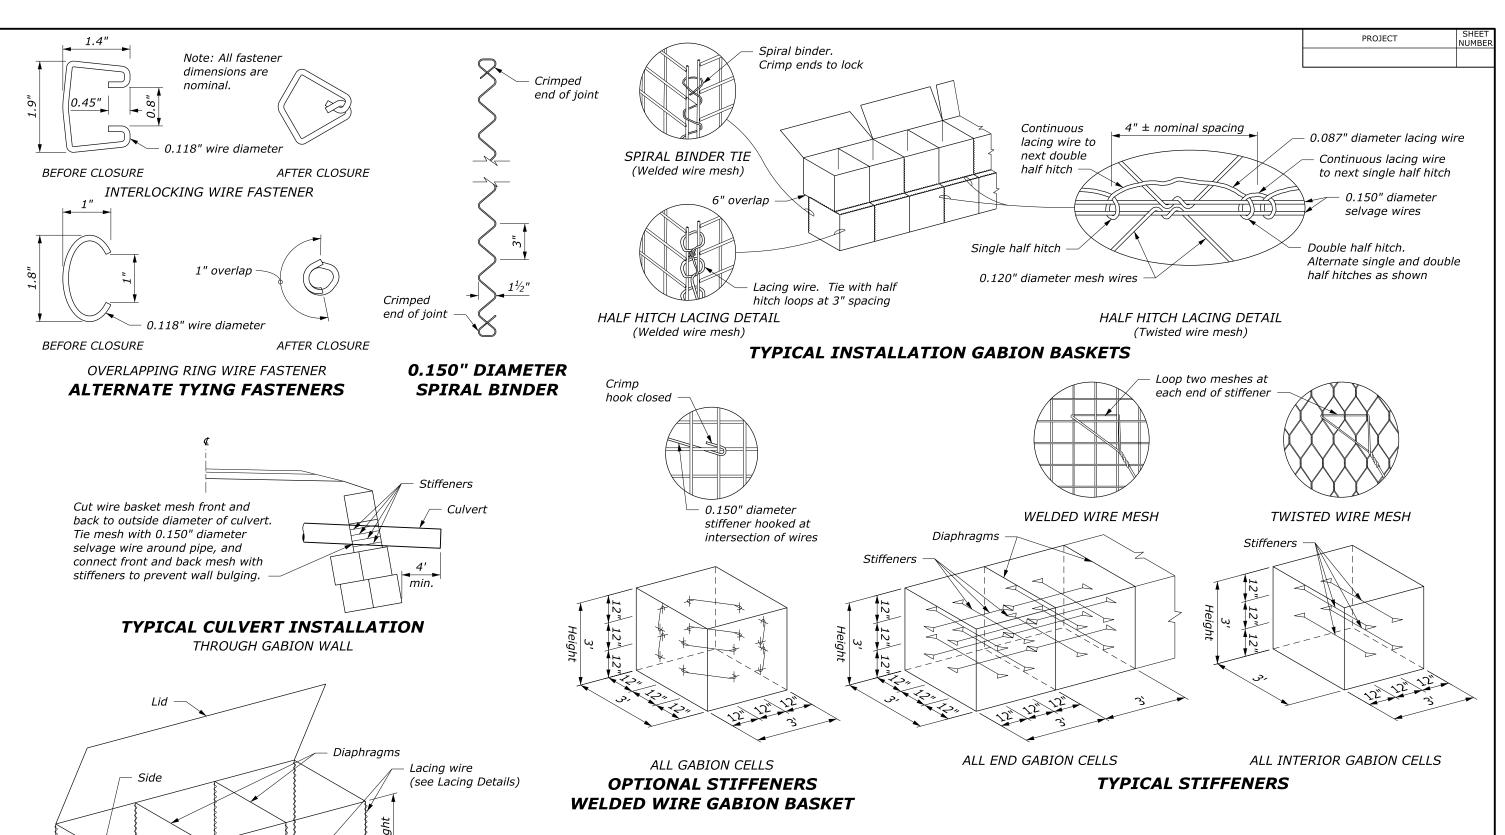

TYPICAL ASSEMBLED GABION BASKET

U.S. DEPARTMENT OF TRANSPORTATION, FHWA OFFICE OF FEDERAL LANDS HIGHWAY WFL STANDARD W253-2 SPECIFICATION FP-24, FP-14 **GABION FACED WALL** APPROVED FOR USE 9/2011

NO SCALE