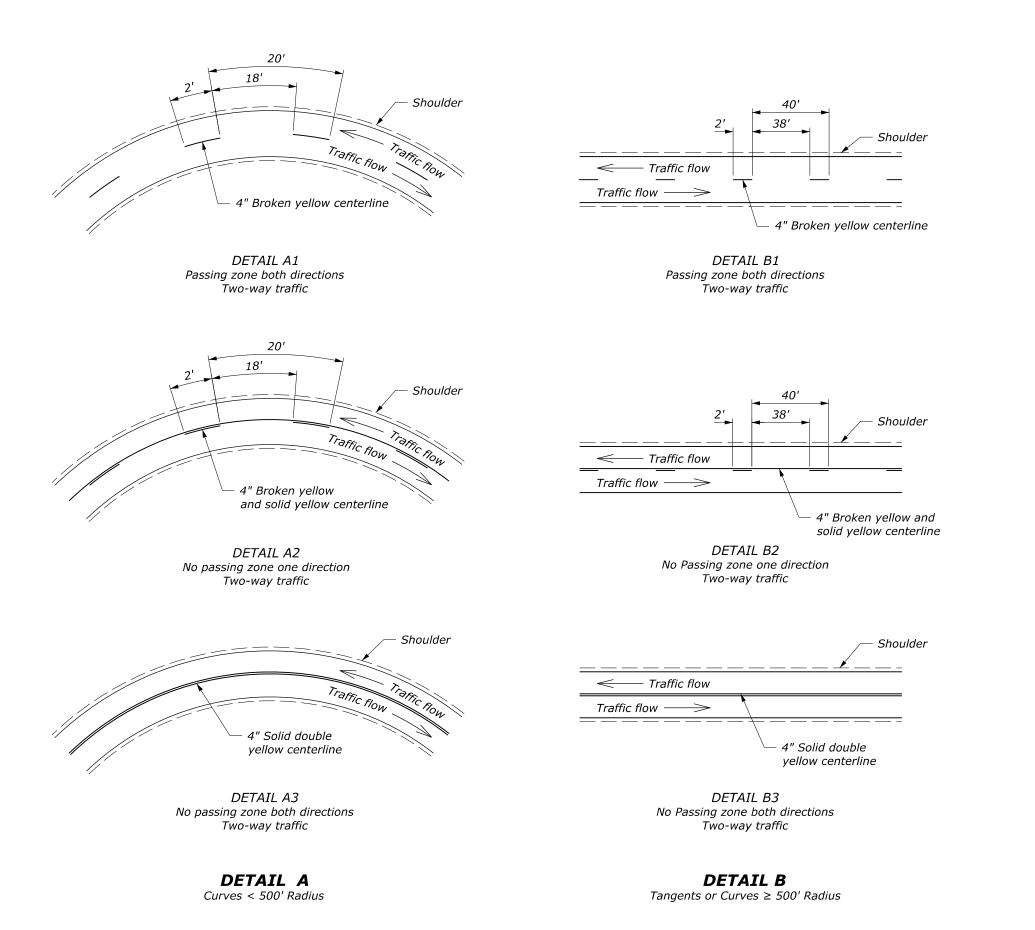

## NOTE:

Double solid line: two pavement markers, side by side, spaced on 3 m centers

2. On two- or three-lane roads, signs may be used instead of temporary pavement markings as shown on Standard M635-3.