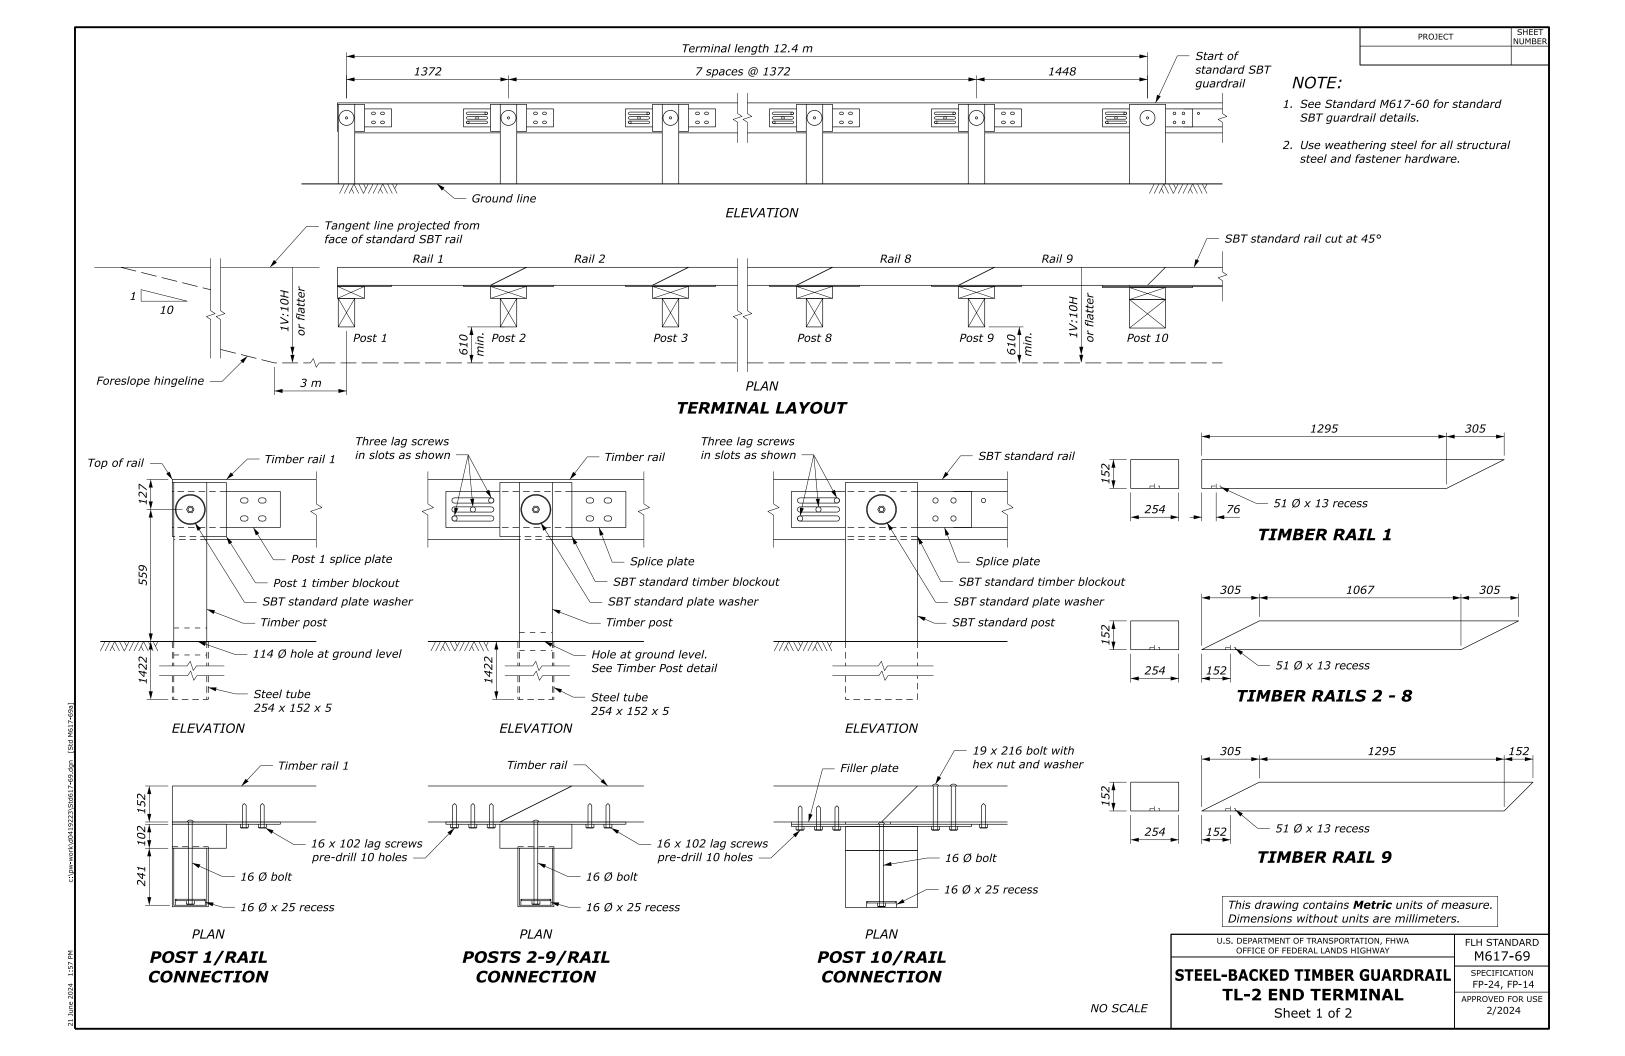

|                                                                |          | SHEET                            |
|----------------------------------------------------------------|----------|----------------------------------|
| -                                                              | PROJECT  | NUMBER                           |
| L                                                              |          |                                  |
|                                                                |          |                                  |
|                                                                |          |                                  |
|                                                                |          |                                  |
|                                                                |          |                                  |
|                                                                |          |                                  |
|                                                                |          |                                  |
|                                                                |          |                                  |
|                                                                |          |                                  |
|                                                                |          |                                  |
|                                                                |          |                                  |
|                                                                |          |                                  |
|                                                                |          |                                  |
|                                                                |          |                                  |
|                                                                |          |                                  |
|                                                                |          |                                  |
|                                                                |          |                                  |
|                                                                |          |                                  |
|                                                                |          |                                  |
|                                                                |          |                                  |
|                                                                |          |                                  |
|                                                                |          |                                  |
| _                                                              |          |                                  |
| / <sup>7</sup> / <sub>8</sub> " x 7"<br>bolt slots             |          |                                  |
|                                                                |          |                                  |
|                                                                |          |                                  |
|                                                                |          |                                  |
| 6"                                                             |          |                                  |
|                                                                |          |                                  |
|                                                                |          |                                  |
|                                                                |          |                                  |
|                                                                |          |                                  |
| <u>4<sup>1</sup>⁄<sub>2</sub>"</u> ►                           |          |                                  |
| 9"                                                             |          |                                  |
|                                                                |          |                                  |
| <b>R PLATE</b><br>ost 10                                       |          |                                  |
|                                                                |          |                                  |
|                                                                |          |                                  |
|                                                                |          |                                  |
|                                                                |          |                                  |
| U.S. DEPARTMENT OF TRANSPORTATI<br>OFFICE OF FEDERAL LANDS HIG |          | FLH STANDARD<br>617-69           |
| TEEL-BACKED TIMBER @                                           | UARDRATI | SPECIFICATION                    |
| TL-2 END TERMI                                                 |          | FP-24, FP-14<br>APPROVED FOR USE |
| Sheet 2 of 2                                                   |          | 2/2024                           |
|                                                                |          |                                  |