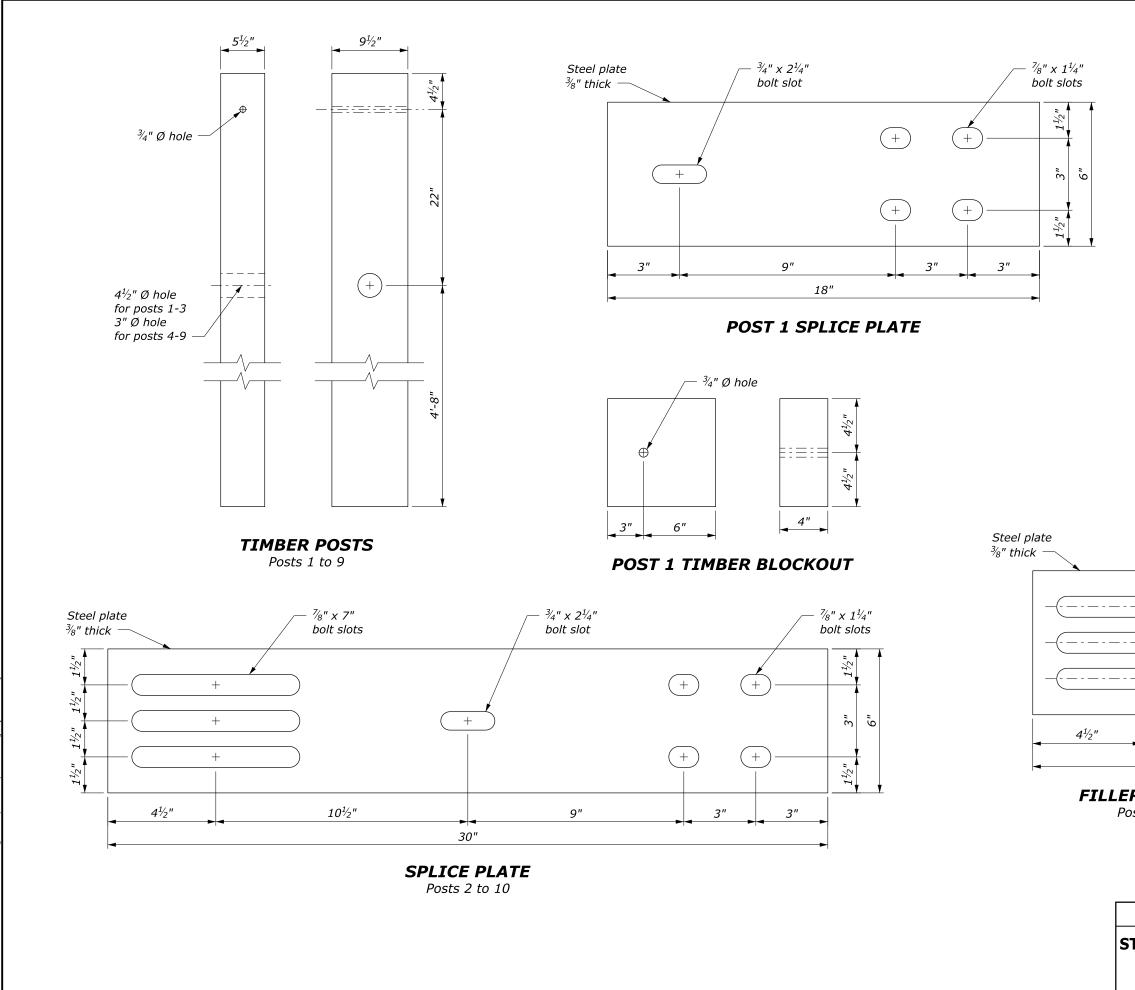

|                                                                |          | SHEET                            |
|----------------------------------------------------------------|----------|----------------------------------|
| -                                                              | PROJECT  | NUMBER                           |
| L                                                              |          |                                  |
|                                                                |          |                                  |
|                                                                |          |                                  |
|                                                                |          |                                  |
|                                                                |          |                                  |
|                                                                |          |                                  |
|                                                                |          |                                  |
|                                                                |          |                                  |
|                                                                |          |                                  |
|                                                                |          |                                  |
|                                                                |          |                                  |
|                                                                |          |                                  |
|                                                                |          |                                  |
|                                                                |          |                                  |
|                                                                |          |                                  |
|                                                                |          |                                  |
|                                                                |          |                                  |
|                                                                |          |                                  |
|                                                                |          |                                  |
|                                                                |          |                                  |
|                                                                |          |                                  |
|                                                                |          |                                  |
| _                                                              |          |                                  |
| / <sup>7</sup> / <sub>8</sub> " x 7"<br>bolt slots             |          |                                  |
|                                                                |          |                                  |
|                                                                |          |                                  |
|                                                                |          |                                  |
| 6"                                                             |          |                                  |
|                                                                |          |                                  |
|                                                                |          |                                  |
|                                                                |          |                                  |
|                                                                |          |                                  |
| <u>4<sup>1</sup>⁄<sub>2</sub>"</u> ►                           |          |                                  |
| 9"                                                             |          |                                  |
|                                                                |          |                                  |
| <b>R PLATE</b><br>ost 10                                       |          |                                  |
|                                                                |          |                                  |
|                                                                |          |                                  |
|                                                                |          |                                  |
|                                                                |          |                                  |
| U.S. DEPARTMENT OF TRANSPORTATI<br>OFFICE OF FEDERAL LANDS HIG |          | FLH STANDARD<br>617-69           |
| TEEL-BACKED TIMBER @                                           | UARDRATI | SPECIFICATION                    |
| TL-2 END TERMI                                                 |          | FP-24, FP-14<br>APPROVED FOR USE |
| Sheet 2 of 2                                                   |          | 2/2024                           |
|                                                                |          |                                  |