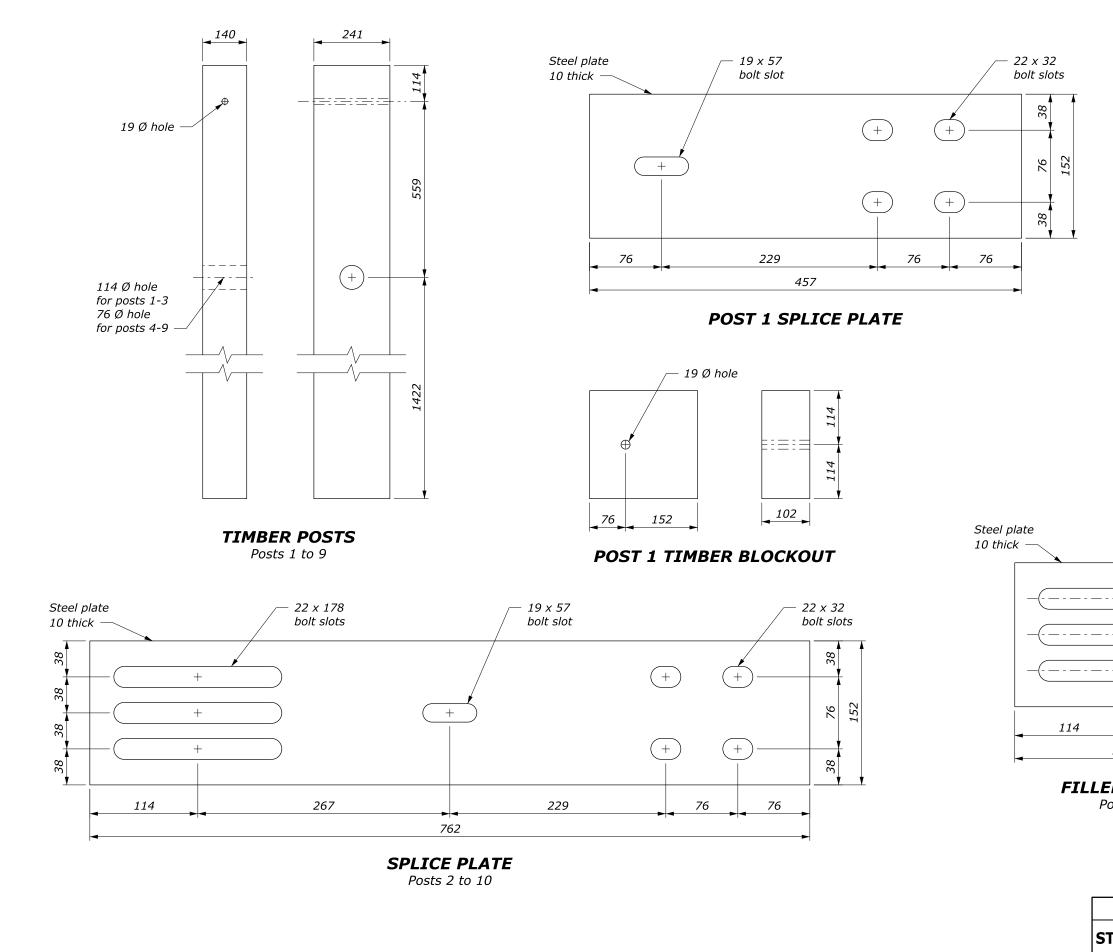

|                                                                |          | SHEET                            |
|----------------------------------------------------------------|----------|----------------------------------|
| -                                                              | PROJECT  | NUMBER                           |
| L                                                              |          |                                  |
|                                                                |          |                                  |
|                                                                |          |                                  |
|                                                                |          |                                  |
|                                                                |          |                                  |
|                                                                |          |                                  |
|                                                                |          |                                  |
|                                                                |          |                                  |
|                                                                |          |                                  |
|                                                                |          |                                  |
|                                                                |          |                                  |
|                                                                |          |                                  |
|                                                                |          |                                  |
|                                                                |          |                                  |
|                                                                |          |                                  |
|                                                                |          |                                  |
|                                                                |          |                                  |
|                                                                |          |                                  |
|                                                                |          |                                  |
|                                                                |          |                                  |
|                                                                |          |                                  |
|                                                                |          |                                  |
| _                                                              |          |                                  |
| / <sup>7</sup> / <sub>8</sub> " x 7"<br>bolt slots             |          |                                  |
|                                                                |          |                                  |
|                                                                |          |                                  |
|                                                                |          |                                  |
| 6"                                                             |          |                                  |
|                                                                |          |                                  |
|                                                                |          |                                  |
|                                                                |          |                                  |
|                                                                |          |                                  |
| <u>4<sup>1</sup>⁄<sub>2</sub>"</u> ►                           |          |                                  |
| 9"                                                             |          |                                  |
|                                                                |          |                                  |
| <b>R PLATE</b><br>ost 10                                       |          |                                  |
|                                                                |          |                                  |
|                                                                |          |                                  |
|                                                                |          |                                  |
|                                                                |          |                                  |
| U.S. DEPARTMENT OF TRANSPORTATI<br>OFFICE OF FEDERAL LANDS HIG |          | FLH STANDARD<br>617-69           |
| TEEL-BACKED TIMBER @                                           | UARDRATI | SPECIFICATION                    |
| TL-2 END TERMI                                                 |          | FP-24, FP-14<br>APPROVED FOR USE |
| Sheet 2 of 2                                                   |          | 2/2024                           |
|                                                                |          |                                  |