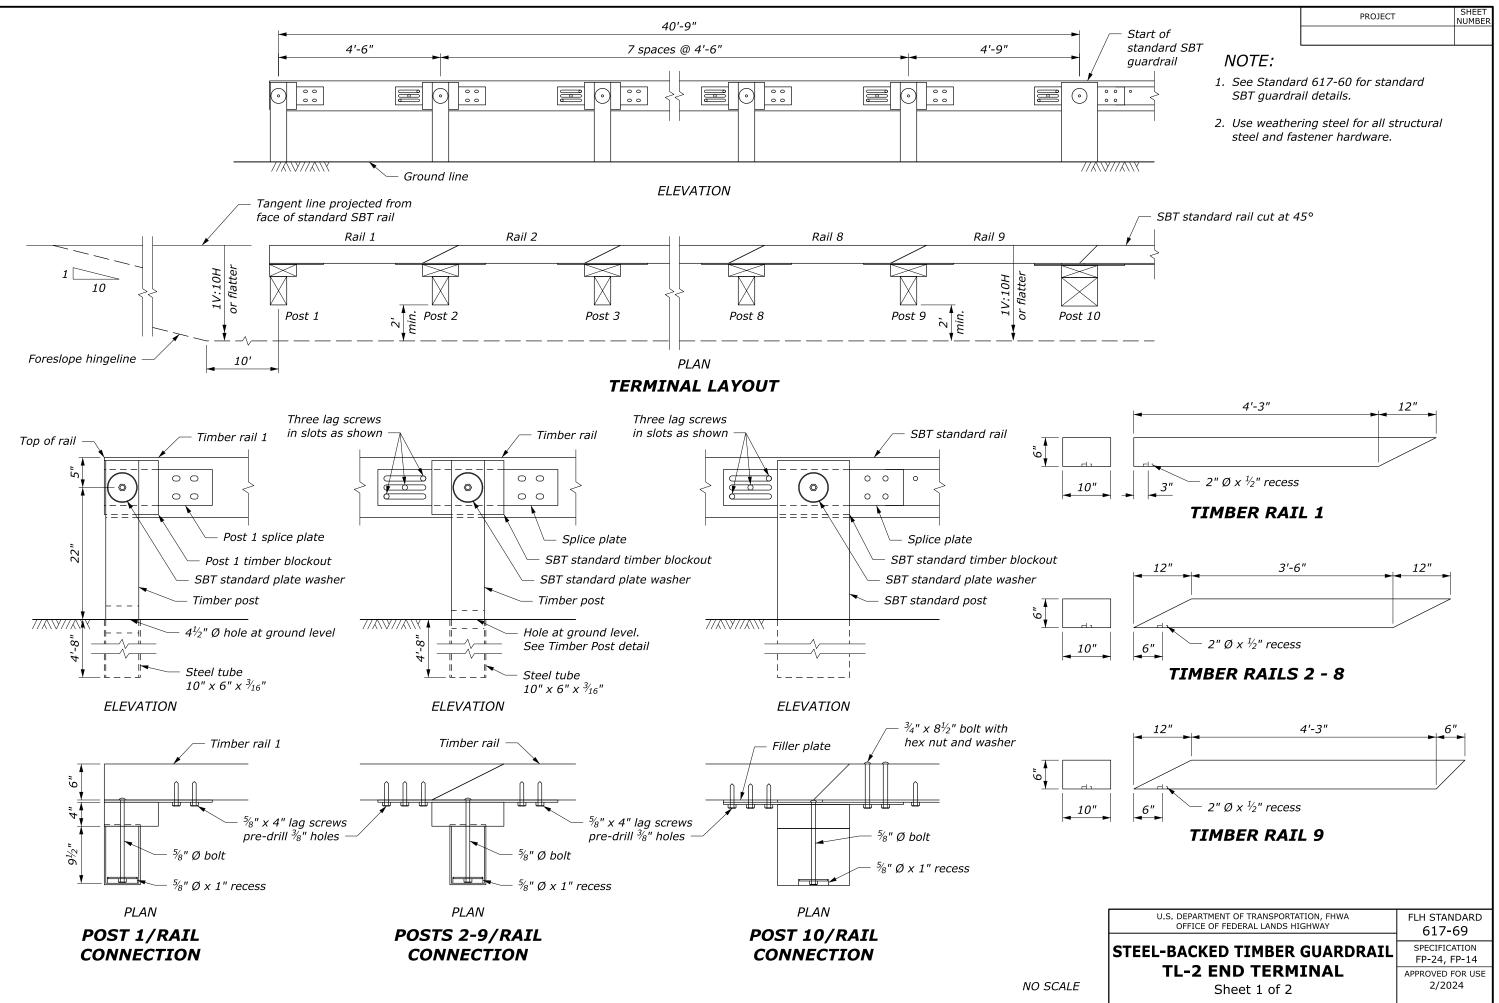

|                                                                |          | SHEET                            |
|----------------------------------------------------------------|----------|----------------------------------|
| -                                                              | PROJECT  | NUMBER                           |
| L                                                              |          |                                  |
|                                                                |          |                                  |
|                                                                |          |                                  |
|                                                                |          |                                  |
|                                                                |          |                                  |
|                                                                |          |                                  |
|                                                                |          |                                  |
|                                                                |          |                                  |
|                                                                |          |                                  |
|                                                                |          |                                  |
|                                                                |          |                                  |
|                                                                |          |                                  |
|                                                                |          |                                  |
|                                                                |          |                                  |
|                                                                |          |                                  |
|                                                                |          |                                  |
|                                                                |          |                                  |
|                                                                |          |                                  |
|                                                                |          |                                  |
|                                                                |          |                                  |
|                                                                |          |                                  |
|                                                                |          |                                  |
| _                                                              |          |                                  |
| / <sup>7</sup> / <sub>8</sub> " x 7"<br>bolt slots             |          |                                  |
|                                                                |          |                                  |
|                                                                |          |                                  |
|                                                                |          |                                  |
| 6"                                                             |          |                                  |
|                                                                |          |                                  |
|                                                                |          |                                  |
|                                                                |          |                                  |
|                                                                |          |                                  |
| <u>4<sup>1</sup>⁄<sub>2</sub>"</u> ►                           |          |                                  |
| 9"                                                             |          |                                  |
|                                                                |          |                                  |
| <b>R PLATE</b><br>ost 10                                       |          |                                  |
|                                                                |          |                                  |
|                                                                |          |                                  |
|                                                                |          |                                  |
|                                                                |          |                                  |
| U.S. DEPARTMENT OF TRANSPORTATI<br>OFFICE OF FEDERAL LANDS HIG |          | FLH STANDARD<br>617-69           |
| TEEL-BACKED TIMBER @                                           | UARDRATI | SPECIFICATION                    |
| TL-2 END TERMI                                                 |          | FP-24, FP-14<br>APPROVED FOR USE |
| Sheet 2 of 2                                                   |          | 2/2024                           |
|                                                                |          |                                  |