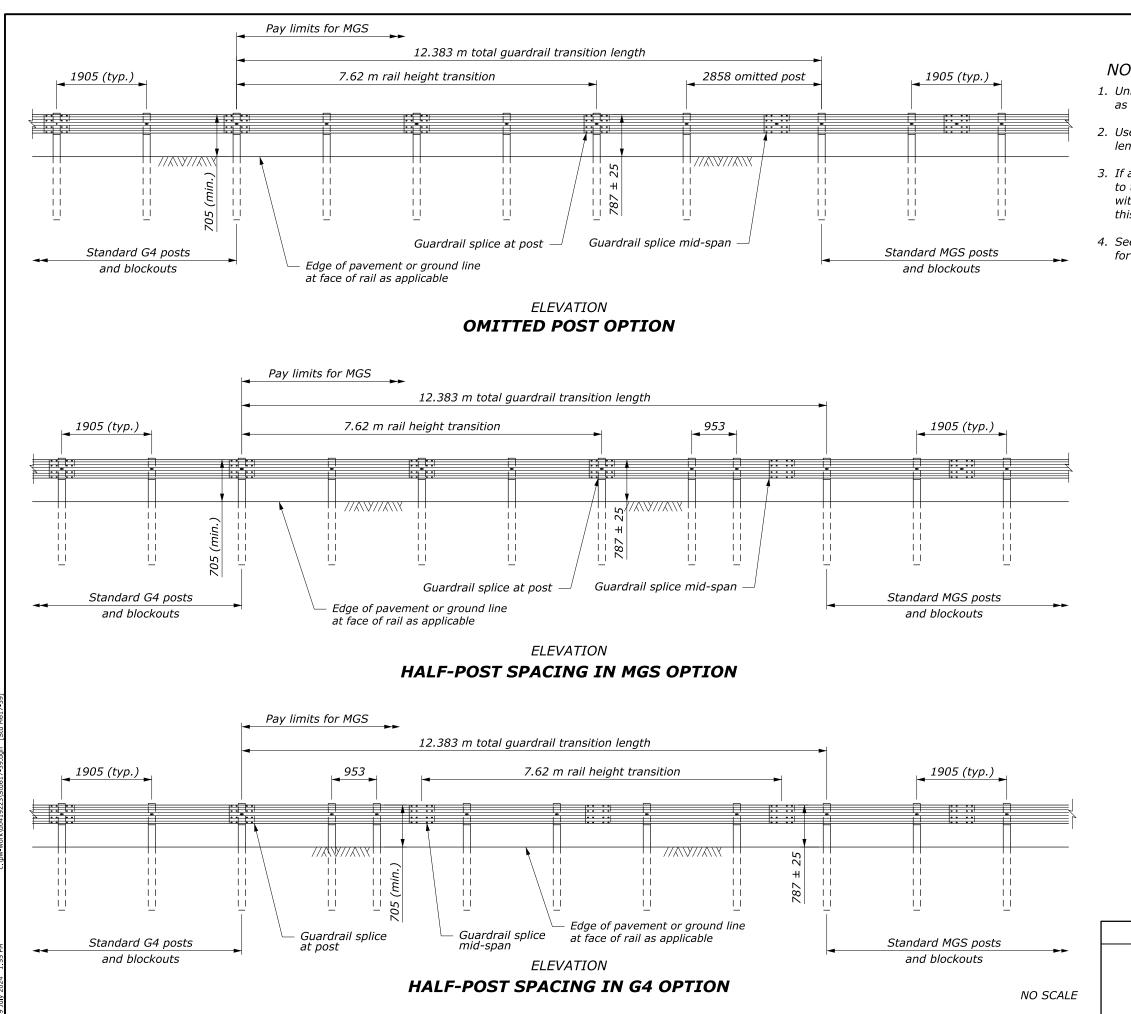

## NOTE:

1. Unless otherwise specified, use any of the options shown as required to meet project-specific conditions.

2. Use consistent guardrail post material throughout the length of the guardrail run.

3. If applicable, conversion of the 8-inch wide G4 blockout to the 12-inch wide MGS blockout may occur anywhere within the length of the G4 to MGS transition shown on this sheet.

4. See Standards 617-10, 617-11, 617-31, or 617-32 for other assembly details.