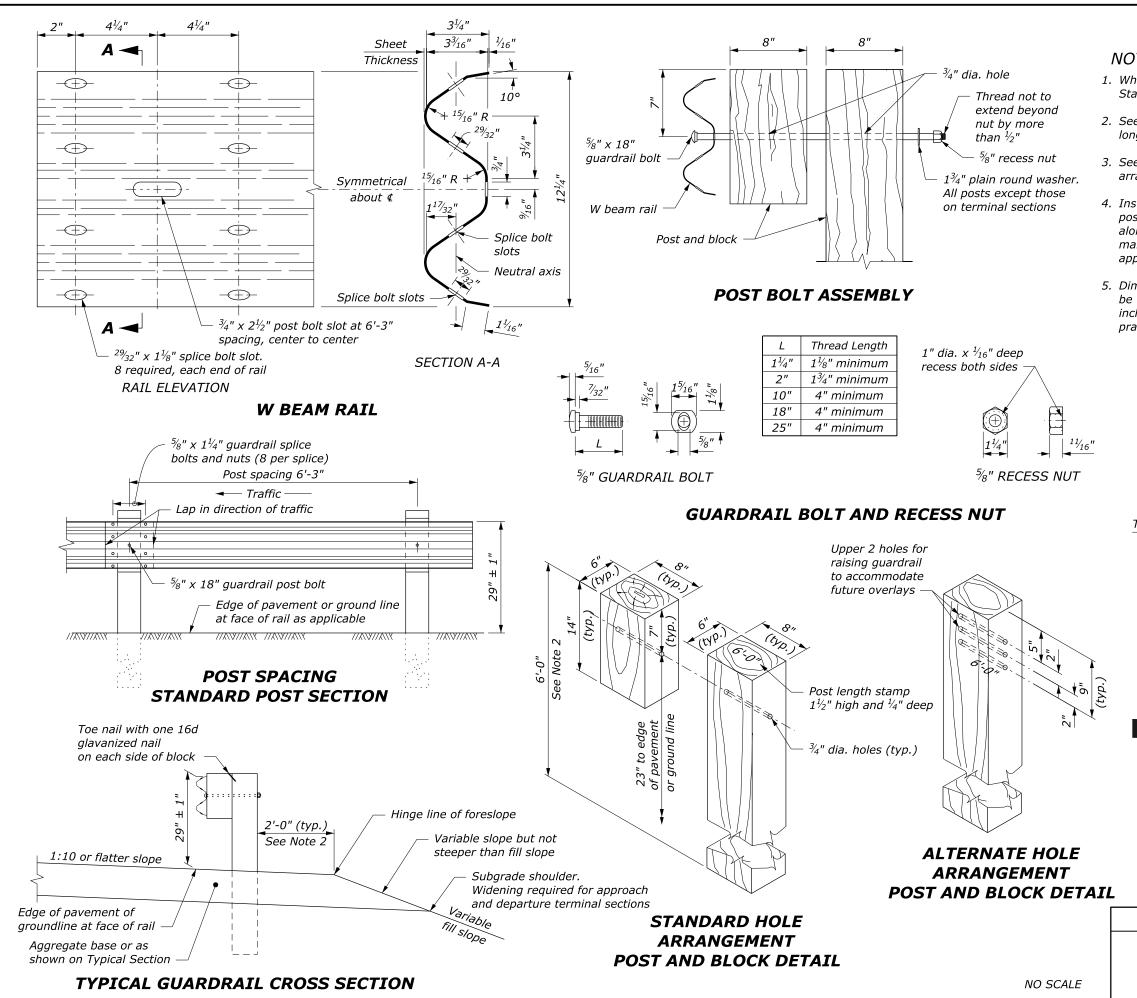

|                                                                                                                                                                    | PROJECT                              |                     | SHEET  |
|--------------------------------------------------------------------------------------------------------------------------------------------------------------------|--------------------------------------|---------------------|--------|
|                                                                                                                                                                    |                                      |                     | NUMBER |
| DTE:                                                                                                                                                               | -                                    |                     |        |
| hen encountering impenetrable<br>andard 617-13.                                                                                                                    | e material, see                      |                     |        |
| ee Special Contract Requiremer<br>nger posts are specified.                                                                                                        | nts when 7 foot oi                   | -                   |        |
| ee Special Contract Requiremer<br>rangement is specified.                                                                                                          | nts when the alter                   | nate hole           |        |
| stall delineator every fourth po<br>ost using two 2" x $\frac{3}{8}$ " lag screw<br>ong centerline of post; or faste<br>anufacturer. Alternate delinea<br>oproved. | s with washers,<br>n as specified by | the                 |        |
| mensional tolerances not show<br>those consistent with the prop<br>cluding its appearance, and acc<br>actices.                                                     | per functioning of                   | the part,           | 0      |
|                                                                                                                                                                    |                                      |                     |        |
|                                                                                                                                                                    |                                      |                     |        |
|                                                                                                                                                                    |                                      |                     |        |
|                                                                                                                                                                    |                                      |                     |        |
| Reflective sheeting<br>(white to right of traffic,<br>yellow to left of traffic) –                                                                                 | ٦                                    |                     |        |
| Top edge of reflective sheeting                                                                                                                                    |                                      |                     |        |
| 45" - 51"<br>above traveled way edge                                                                                                                               |                                      |                     |        |
|                                                                                                                                                                    |                                      | TA                  |        |
| I                                                                                                                                                                  |                                      | TIA                 |        |
| FLEXIBLE GUI                                                                                                                                                       | DE POST                              |                     |        |
| GUARDRAIL                                                                                                                                                          |                                      |                     |        |
|                                                                                                                                                                    |                                      |                     |        |
|                                                                                                                                                                    |                                      |                     |        |
| U.S. DEPARTMENT OF TRANSPORTA                                                                                                                                      | TION, FHWA                           | FLH STAN            |        |
| OFFICE OF FEDERAL LANDS HI                                                                                                                                         |                                      | 617-                | 10     |
| G4 W-BEAM GUAF                                                                                                                                                     | RDRAIL                               | SPECIFIC/<br>FP-1   |        |
| WOOD POST                                                                                                                                                          | S                                    | APPROVED F<br>1/202 |        |
|                                                                                                                                                                    |                                      |                     |        |