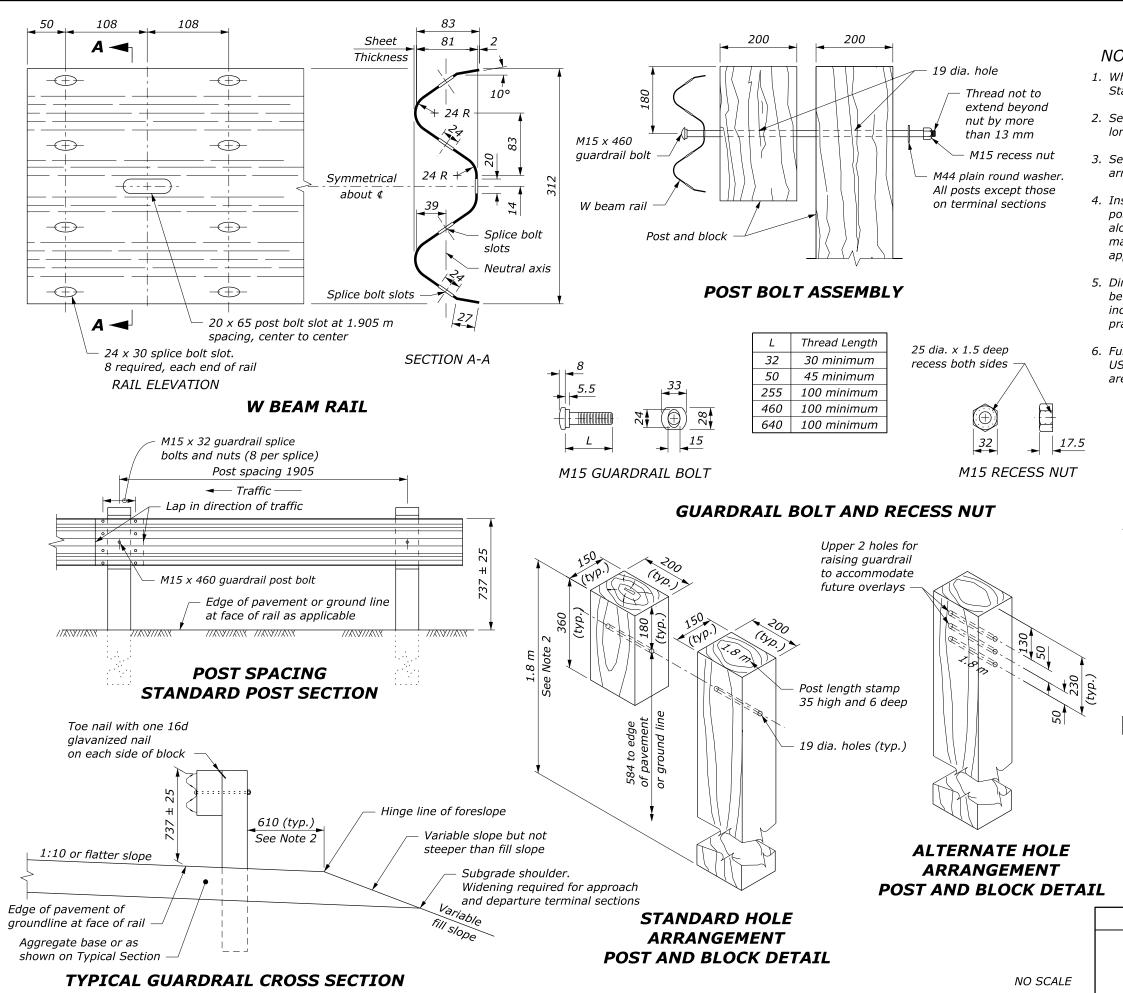

|                                                                                                                                                 | PROJECT                                 |                                         | SHEET        |  |
|-------------------------------------------------------------------------------------------------------------------------------------------------|-----------------------------------------|-----------------------------------------|--------------|--|
|                                                                                                                                                 |                                         |                                         | NUMBER       |  |
| OTE:                                                                                                                                            |                                         |                                         |              |  |
| /hen encountering impenetrab<br>tandard M617-13.                                                                                                | ole material, see                       |                                         |              |  |
| ee Special Contract Requirements when 2 m or<br>onger posts are specified.                                                                      |                                         |                                         |              |  |
| ee Special Contract Requirem<br>rrangement is specified.                                                                                        | ents when the alt                       | ernate ho                               | le           |  |
| nstall delineator every fourth p<br>ost using two 50mm x 10mn<br>long centerline of post; or fast<br>nanufacturer. Alternate deline<br>pproved. | n lag screws with<br>ten as specified b | washers,<br>y the                       |              |  |
| imensional tolerances not sho<br>e those consistent with the pr<br>icluding its appearance, and a<br>ractices.                                  | oper functioning of                     | of the part                             |              |  |
| urnish hardware in the metric sizes shown. Equivalent<br>S Customary sizes may be used when metric sizes<br>re unavailable.                     |                                         |                                         |              |  |
| Reflective sheeting<br>(white to right of traffic)<br>Top edge of reflective sheeting<br>(see Note 4) -<br>(See Note 4) -<br>(XV//XVX           |                                         |                                         |              |  |
| <b>GUARDRAIL MOUNT</b> This drawing contains <b>Metric</b> units of measure.                                                                    |                                         |                                         |              |  |
| Dimensions without uni                                                                                                                          | ts are millimeters                      | 5.                                      |              |  |
| U.S. DEPARTMENT OF TRANSPORTA<br>OFFICE OF FEDERAL LANDS HI                                                                                     |                                         | FLH STAN                                |              |  |
| G4 W-BEAM GUAF<br>WOOD POST                                                                                                                     |                                         | SPECIFIC/<br>FP-1<br>APPROVED F<br>1/20 | 4<br>FOR USE |  |
|                                                                                                                                                 |                                         |                                         |              |  |