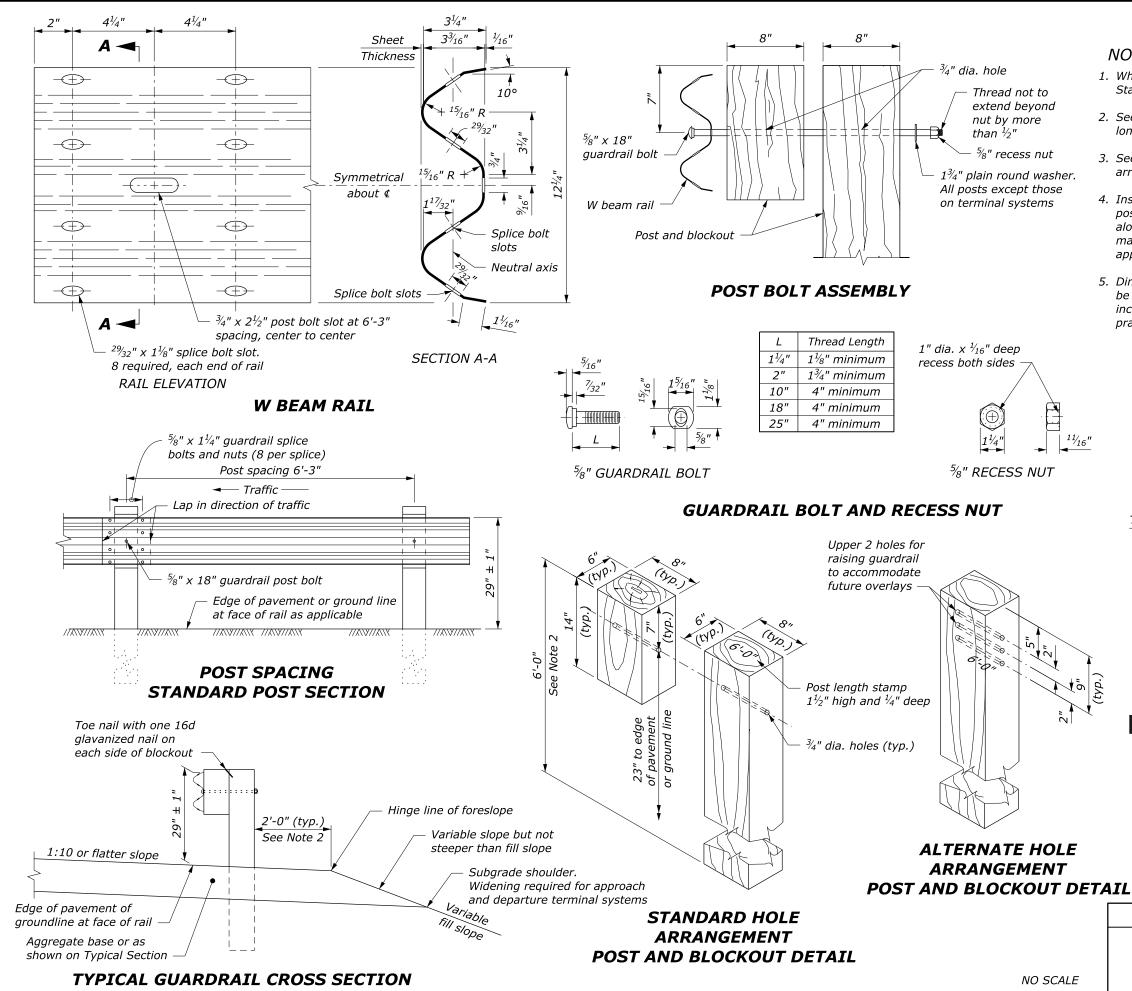

|                                                                                                                                                                                                                                                |         |                     | SHEET  |
|------------------------------------------------------------------------------------------------------------------------------------------------------------------------------------------------------------------------------------------------|---------|---------------------|--------|
|                                                                                                                                                                                                                                                | PROJECT |                     | NUMBER |
| DTE:                                                                                                                                                                                                                                           |         |                     |        |
| <i>'hen encountering impenetrable material, see<br/>tandard 617-13.</i>                                                                                                                                                                        |         |                     |        |
| ee Special Contract Requirements when 7 foot or<br>nger posts are specified.                                                                                                                                                                   |         |                     |        |
| ee Special Contract Requirements when the alternate hole<br>rangement is specified.                                                                                                                                                            |         |                     |        |
| Install delineator every fourth post. Fasten delineator to post using two 2" $x \frac{3}{6}$ " lag screws with washers, ong centerline of post; or fasten as specified by the anufacturer. Alternate delineator types may be used if opproved. |         |                     |        |
| imensional tolerances not shown or implied are intended to<br>e those consistent with the proper functioning of the part,<br>cluding its appearance, and accepted manufacturing<br>ractices.                                                   |         |                     |        |
|                                                                                                                                                                                                                                                |         |                     |        |
|                                                                                                                                                                                                                                                |         |                     |        |
|                                                                                                                                                                                                                                                |         |                     |        |
|                                                                                                                                                                                                                                                |         |                     |        |
|                                                                                                                                                                                                                                                |         |                     |        |
| Reflective sheeting<br>(white to right of traffic,<br>yellow to left of traffic) —                                                                                                                                                             |         |                     |        |
| Top edge of reflective sheeting                                                                                                                                                                                                                |         |                     |        |
|                                                                                                                                                                                                                                                |         |                     |        |
| jge j                                                                                                                                                                                                                                          |         |                     |        |
|                                                                                                                                                                                                                                                |         |                     |        |
| (See Note 4)                                                                                                                                                                                                                                   | ↓ ↓     |                     |        |
| 45" - 51"<br>aveled w                                                                                                                                                                                                                          |         |                     |        |
| 45"                                                                                                                                                                                                                                            |         |                     |        |
| 45" - 51"<br>above traveled w                                                                                                                                                                                                                  |         |                     |        |
|                                                                                                                                                                                                                                                |         |                     |        |
|                                                                                                                                                                                                                                                |         |                     |        |
|                                                                                                                                                                                                                                                |         | TATA                |        |
|                                                                                                                                                                                                                                                |         | Ň                   |        |
| FLEXIBLE GUIDE POST                                                                                                                                                                                                                            |         |                     |        |
| GUARDRAIL MOUNT                                                                                                                                                                                                                                |         |                     |        |
|                                                                                                                                                                                                                                                |         |                     |        |
|                                                                                                                                                                                                                                                |         |                     |        |
| _                                                                                                                                                                                                                                              |         |                     |        |
| U.S. DEPARTMENT OF TRANSPORTA<br>OFFICE OF FEDERAL LANDS HI                                                                                                                                                                                    |         | FLH STAN            |        |
| OFFICE OF FEDERAL LANDS HI                                                                                                                                                                                                                     | GHWAT   | 617-                |        |
| G4 W-BEAM GUAR                                                                                                                                                                                                                                 | RDRAIL  | FP-2                | 4      |
| WOOD POST                                                                                                                                                                                                                                      | S       | APPROVED F<br>1/202 |        |
|                                                                                                                                                                                                                                                |         |                     |        |