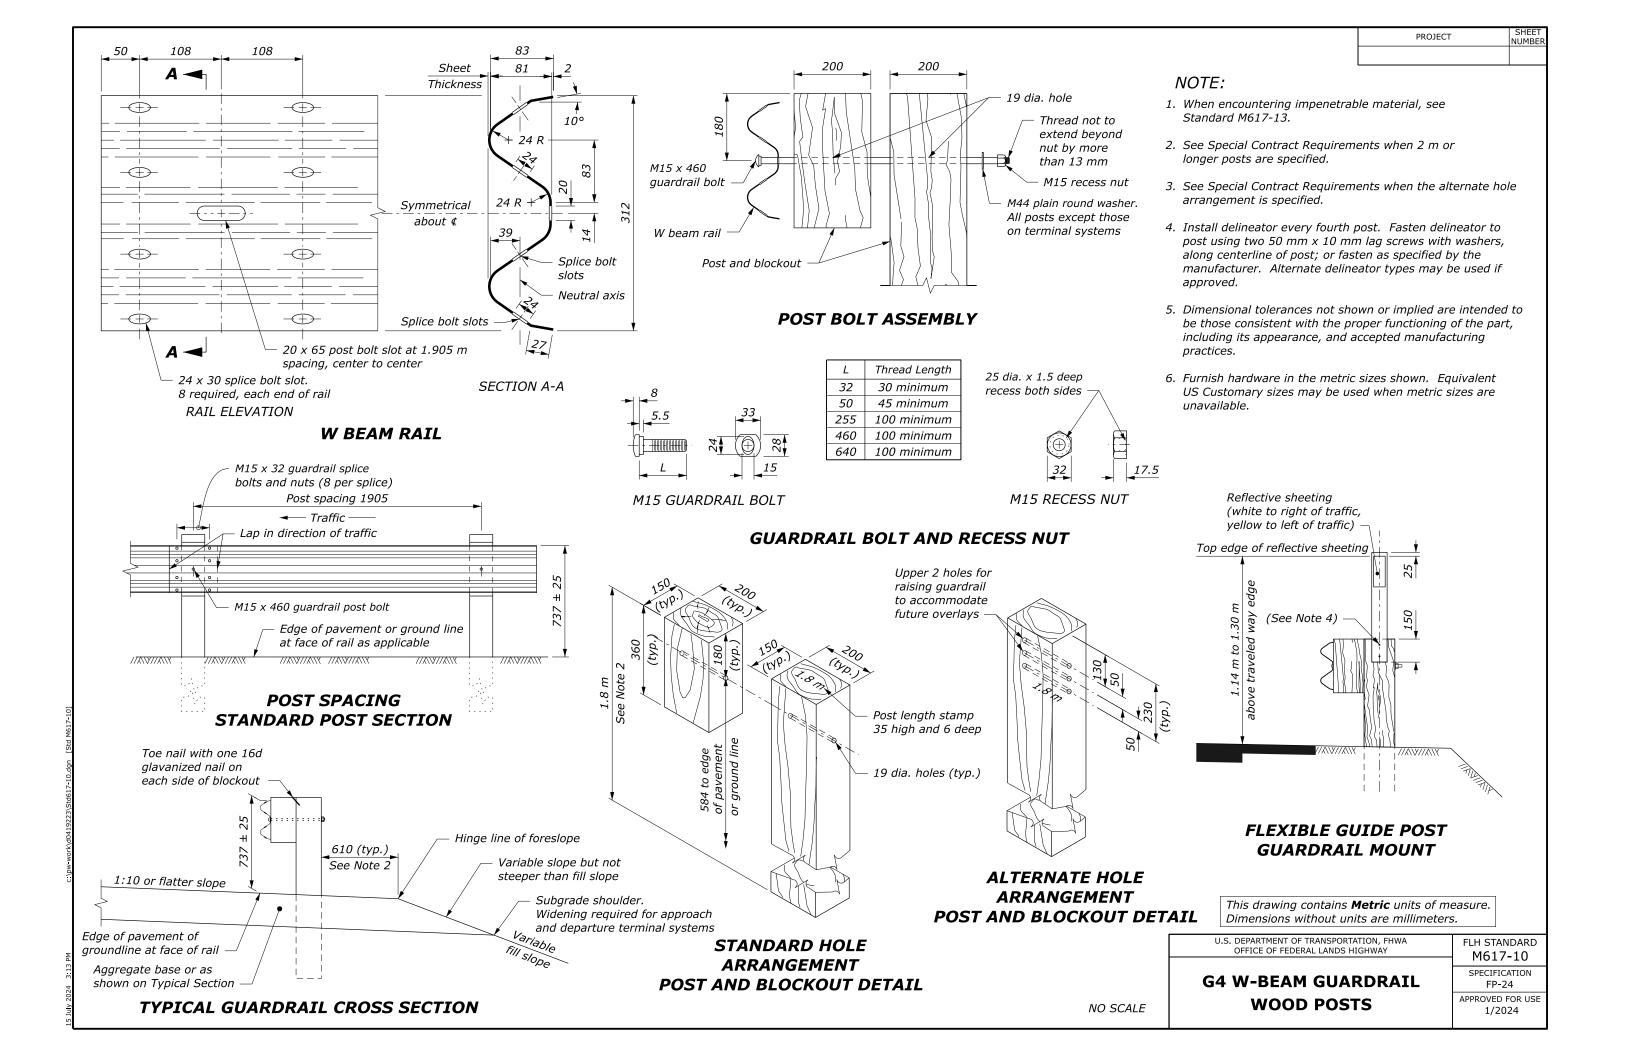

|                                                                                                                                                                                                                                                |         |                     | SHEET  |
|------------------------------------------------------------------------------------------------------------------------------------------------------------------------------------------------------------------------------------------------|---------|---------------------|--------|
|                                                                                                                                                                                                                                                | PROJECT |                     | NUMBER |
| DTE:                                                                                                                                                                                                                                           |         |                     |        |
| <i>'hen encountering impenetrable material, see<br/>tandard 617-13.</i>                                                                                                                                                                        |         |                     |        |
| ee Special Contract Requirements when 7 foot or<br>nger posts are specified.                                                                                                                                                                   |         |                     |        |
| ee Special Contract Requirements when the alternate hole<br>rangement is specified.                                                                                                                                                            |         |                     |        |
| Install delineator every fourth post. Fasten delineator to post using two 2" $x \frac{3}{6}$ " lag screws with washers, ong centerline of post; or fasten as specified by the anufacturer. Alternate delineator types may be used if opproved. |         |                     |        |
| imensional tolerances not shown or implied are intended to<br>e those consistent with the proper functioning of the part,<br>cluding its appearance, and accepted manufacturing<br>ractices.                                                   |         |                     |        |
|                                                                                                                                                                                                                                                |         |                     |        |
|                                                                                                                                                                                                                                                |         |                     |        |
|                                                                                                                                                                                                                                                |         |                     |        |
|                                                                                                                                                                                                                                                |         |                     |        |
|                                                                                                                                                                                                                                                |         |                     |        |
| Reflective sheeting<br>(white to right of traffic,<br>yellow to left of traffic) —                                                                                                                                                             |         |                     |        |
| Top edge of reflective sheeting                                                                                                                                                                                                                |         |                     |        |
|                                                                                                                                                                                                                                                |         |                     |        |
| jge j                                                                                                                                                                                                                                          |         |                     |        |
|                                                                                                                                                                                                                                                |         |                     |        |
| (See Note 4)                                                                                                                                                                                                                                   | ↓ ↓     |                     |        |
| 45" - 51"<br>aveled w                                                                                                                                                                                                                          |         |                     |        |
| 45"                                                                                                                                                                                                                                            |         |                     |        |
| 45" - 51"<br>above traveled w                                                                                                                                                                                                                  |         |                     |        |
|                                                                                                                                                                                                                                                |         |                     |        |
|                                                                                                                                                                                                                                                |         |                     |        |
|                                                                                                                                                                                                                                                |         | TATA                |        |
|                                                                                                                                                                                                                                                |         | Ň                   |        |
| FLEXIBLE GUIDE POST                                                                                                                                                                                                                            |         |                     |        |
| GUARDRAIL MOUNT                                                                                                                                                                                                                                |         |                     |        |
|                                                                                                                                                                                                                                                |         |                     |        |
|                                                                                                                                                                                                                                                |         |                     |        |
| _                                                                                                                                                                                                                                              |         |                     |        |
| U.S. DEPARTMENT OF TRANSPORTA<br>OFFICE OF FEDERAL LANDS HI                                                                                                                                                                                    |         | FLH STAN            |        |
| OFFICE OF FEDERAL LANDS HI                                                                                                                                                                                                                     | GHWAT   | 617-                |        |
| G4 W-BEAM GUAR                                                                                                                                                                                                                                 | RDRAIL  | FP-2                | 4      |
| WOOD POST                                                                                                                                                                                                                                      | S       | APPROVED F<br>1/202 |        |
|                                                                                                                                                                                                                                                |         |                     |        |