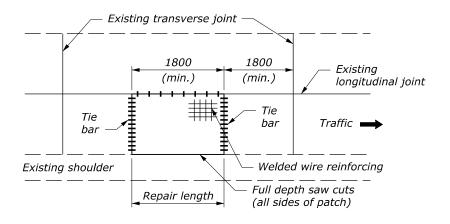

## NOTE:

- 1. See Standard 501-1 for full depth patching welded wire reinforcing.
- 2. See Standard 501-2 for full depth patching joint details and information.
- 3. If reinforcement is present within the partial-depth patch area and the bond is destroyed, remove adjacent concrete an additional <sup>3</sup>/<sub>4</sub> inch. If reinforcement is damaged, remove and replace in kind. Submit reinforcement replacement plan for approval.

#### **FULL DEPTH PATCHING LAYOUTS**

| U.S. DEPARTMENT OF TRANSPORTATION, FHWA<br>OFFICE OF FEDERAL LANDS HIGHWAY | FLH STANDARD 502-1 |
|----------------------------------------------------------------------------|--------------------|
|                                                                            |                    |
|                                                                            | SPECIFICATION      |
| CONCRETE PAVEMENT                                                          | FP-24, FP-14       |
| DECTORATION                                                                | APPROVED FOR USE   |
| RESTORATION                                                                | 1/2024             |