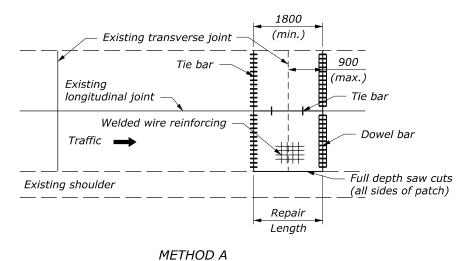

## NOTE:

- 1. See Standard 501-1 for full depth patching welded wire reinforcing.
- 2. See Standard 501-2 for full depth patching joint details and information.
- 3. If reinforcement is present within the partial-depth patch area and the bond is destroyed, remove adjacent concrete an additional <sup>3</sup>/<sub>4</sub> inch. If reinforcement is damaged, remove and replace in kind. Submit reinforcement replacement plan for approval.

#### PARTIAL-DEPTH PATCHING

METHOD A

METHOD B

METHOD C

METHOD D