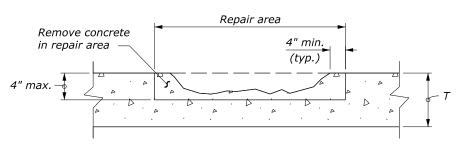

## NOTE:

- 1. See Standard 501-1 for full depth patching welded wire reinforcing.
- 2. See Standard 501-2 for full depth patching joint details and information.
- 3. If reinforcement is present within the partial-depth patch area and the bond is destroyed, remove adjacent concrete an additional <sup>3</sup>/<sub>4</sub> inch. If reinforcement is damaged, remove and replace in kind. Submit reinforcement replacement plan for approval.

PLAIN CONCRETE PAVEMENT

REINFORCED CONCRETE PAVEMENT

#### PARTIAL-DEPTH PATCHING

METHOD A

METHOD B

METHOD C

METHOD D

#### **FULL DEPTH PATCHING LAYOUTS**

| U.S. DEPARTMENT OF TRANSPORTATION, FHWA<br>OFFICE OF FEDERAL LANDS HIGHWAY | FLH STANDARD 502-1 |
|----------------------------------------------------------------------------|--------------------|
|                                                                            |                    |
|                                                                            | SPECIFICATION      |
| CONCRETE PAVEMENT                                                          | FP-24, FP-14       |
| DECTORATION                                                                | APPROVED FOR USE   |
| RESTORATION                                                                | 1/2024             |