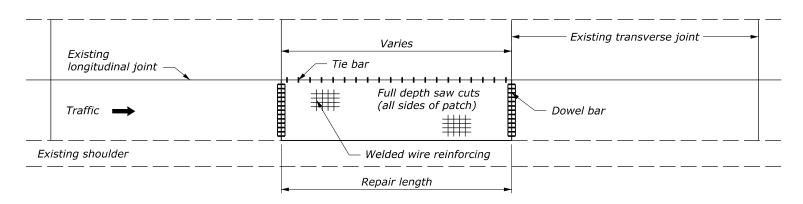

## NOTE:

- 1. See Standard 501-1 for full depth patching welded wire reinforcing.
- 2. See Standard 501-2 for full depth patching joint details and information.
- 3. If reinforcement is present within the partial-depth patch area and the bond is destroyed, remove adjacent concrete an additional <sup>3</sup>/<sub>4</sub> inch. If reinforcement is damaged, remove and replace in kind. Submit reinforcement replacement plan for approval.

#### **FULL DEPTH PATCHING LAYOUTS**

| U.S. DEPARTMENT OF TRANSPORTATION, FHWA<br>OFFICE OF FEDERAL LANDS HIGHWAY | FLH STANDARD 502-1 |
|----------------------------------------------------------------------------|--------------------|
|                                                                            |                    |
|                                                                            | SPECIFICATION      |
| CONCRETE PAVEMENT                                                          | FP-24, FP-14       |
| DECTORATION                                                                | APPROVED FOR USE   |
| RESTORATION                                                                | 1/2024             |