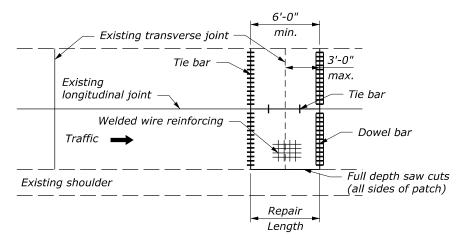

## NOTE:

- 1. See Standard 501-1 for full depth patching welded wire reinforcing.
- 2. See Standard 501-2 for full depth patching joint details and information.
- 3. If reinforcement is present within the partial-depth patch area and the bond is destroyed, remove adjacent concrete an additional <sup>3</sup>/<sub>4</sub> inch. If reinforcement is damaged, remove and replace in kind. Submit reinforcement replacement plan for approval.

PLAIN CONCRETE PAVEMENT

REINFORCED CONCRETE PAVEMENT

#### PARTIAL-DEPTH PATCHING

METHOD A

METHOD B

METHOD C

METHOD D

#### **FULL DEPTH PATCHING LAYOUTS**

| U.S. DEPARTMENT OF TRANSPORTATION, FHWA<br>OFFICE OF FEDERAL LANDS HIGHWAY | FLH STANDARD 502-1 |
|----------------------------------------------------------------------------|--------------------|
|                                                                            |                    |
|                                                                            | SPECIFICATION      |
| CONCRETE PAVEMENT                                                          | FP-24, FP-14       |
| DECTORATION                                                                | APPROVED FOR USE   |
| RESTORATION                                                                | 1/2024             |