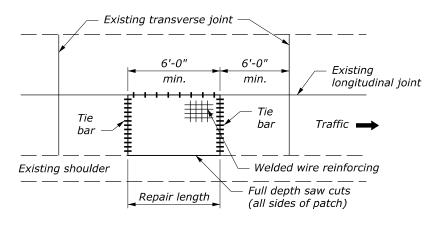

#### PARTIAL-DEPTH PATCHING

METHOD A

METHOD B

METHOD C

METHOD D

#### **FULL DEPTH PATCHING LAYOUTS**

| U.S. DEPARTMENT OF TRANSPORTATION, FHWA<br>OFFICE OF FEDERAL LANDS HIGHWAY | FLH STANDARD 502-1 |
|----------------------------------------------------------------------------|--------------------|
|                                                                            |                    |
|                                                                            | SPECIFICATION      |
| CONCRETE PAVEMENT                                                          | FP-24, FP-14       |
| DECTORATION                                                                | APPROVED FOR USE   |
| RESTORATION                                                                | 1/2024             |