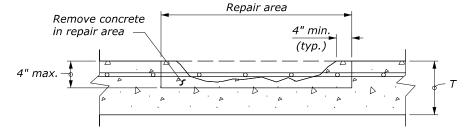

# NOTE:

- 1. See Standard M501-1 for full depth patching welded wire reinforcing.
- 2. See Standard M501-2 for full depth patching joint details and information
- 3. If reinforcement is present within the partial-depth patch area and the bond is destroyed, remove adjacent concrete an additional 20 mm. If reinforcement is damaged, remove and replace in kind. Submit reinforcement replacement plan for approval.

REINFORCED CONCRETE PAVEMENT

### PARTIAL-DEPTH PATCHING

METHOD B

METHOD C METHOD D

**FULL DEPTH PATCHING LAYOUTS** 

This drawing contains **Metric** units of measure. Dimensions without units are millimeters.

CONCRETE PAVEMENT RESTORATION