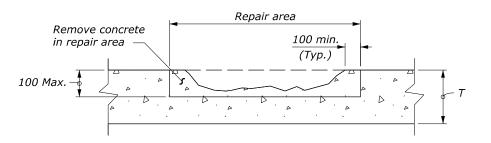

#### PARTIAL-DEPTH PATCHING

METHOD A

METHOD B

METHOD C

METHOD D

#### **FULL DEPTH PATCHING LAYOUTS**

| U.S. DEPARTMENT OF TRANSPORTATION, FHWA<br>OFFICE OF FEDERAL LANDS HIGHWAY | FLH STANDARD 502-1 |
|----------------------------------------------------------------------------|--------------------|
|                                                                            |                    |
|                                                                            | SPECIFICATION      |
| CONCRETE PAVEMENT                                                          | FP-24, FP-14       |
| DECTORATION                                                                | APPROVED FOR USE   |
| RESTORATION                                                                | 1/2024             |