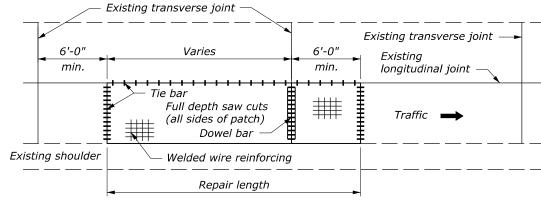

# NOTE:

- 1. See Standard M501-1 for full depth patching welded wire reinforcing.
- 2. See Standard M501-2 for full depth patching joint details and information
- 3. If reinforcement is present within the partial-depth patch area and the bond is destroyed, remove adjacent concrete an additional 20 mm. If reinforcement is damaged, remove and replace in kind. Submit reinforcement replacement plan for approval.

REINFORCED CONCRETE PAVEMENT

### PARTIAL-DEPTH PATCHING

METHOD B

METHOD C METHOD D

**FULL DEPTH PATCHING LAYOUTS** 

This drawing contains **Metric** units of measure. Dimensions without units are millimeters.

CONCRETE PAVEMENT RESTORATION