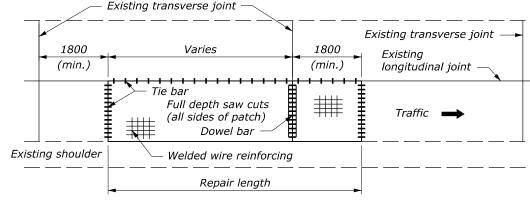

## NOTE:

- 1. See Standard 501-1 for full depth patching welded wire reinforcing.
- 2. See Standard 501-2 for full depth patching joint details and information.
- 3. If reinforcement is present within the partial-depth patch area and the bond is destroyed, remove adjacent concrete an additional <sup>3</sup>/<sub>4</sub> inch. If reinforcement is damaged, remove and replace in kind. Submit reinforcement replacement plan for approval.

#### **FULL DEPTH PATCHING LAYOUTS**

| U.S. DEPARTMENT OF TRANSPORTATION, FHWA<br>OFFICE OF FEDERAL LANDS HIGHWAY | FLH STANDARD 502-1 |
|----------------------------------------------------------------------------|--------------------|
|                                                                            |                    |
|                                                                            | SPECIFICATION      |
| CONCRETE PAVEMENT                                                          | FP-24, FP-14       |
| DECTORATION                                                                | APPROVED FOR USE   |
| RESTORATION                                                                | 1/2024             |