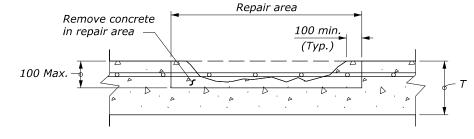

#### PARTIAL-DEPTH PATCHING

METHOD A

METHOD B

METHOD C

METHOD D

#### **FULL DEPTH PATCHING LAYOUTS**

| U.S. DEPARTMENT OF TRANSPORTATION, FHWA<br>OFFICE OF FEDERAL LANDS HIGHWAY | FLH STANDARD 502-1 |
|----------------------------------------------------------------------------|--------------------|
|                                                                            |                    |
|                                                                            | SPECIFICATION      |
| CONCRETE PAVEMENT                                                          | FP-24, FP-14       |
| DECTORATION                                                                | APPROVED FOR USE   |
| RESTORATION                                                                | 1/2024             |