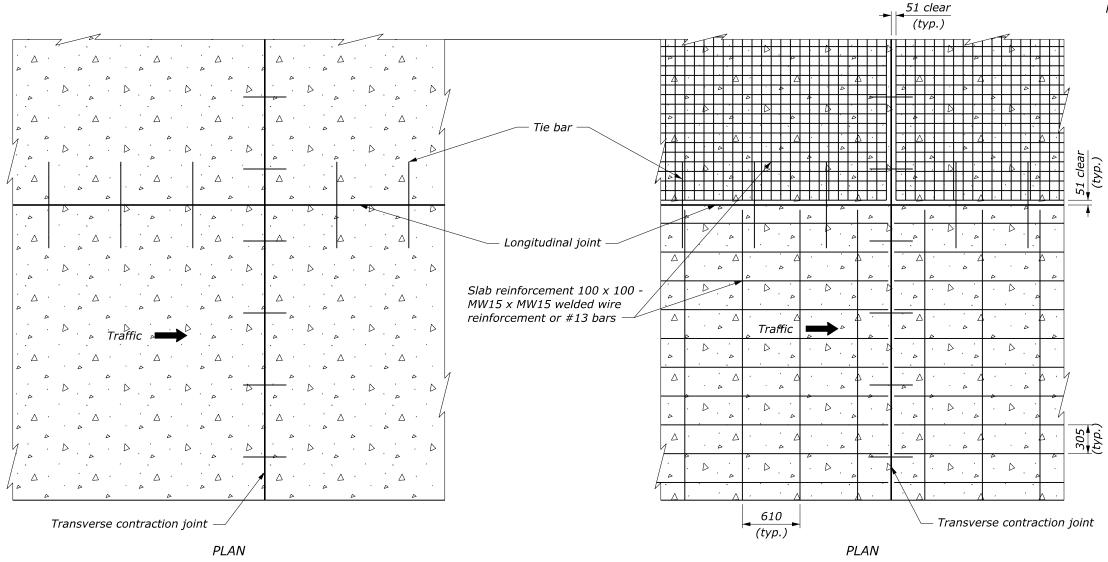

## NOTE:

- 1. Provide the same type of dowel assemblies and tie bars for joints in plain minor concrete pavement as shown for joints in reinforced pavement.
- 2. See Standard M501-2 for joint and joint sealing details.
- 3. Lap longitudinal and transverse reinforcement not less than 380 mm.

| PAVEMENT<br>THICKNESS<br>(mm) | TRANSVERSE<br>JOINT SPACING<br>(m) |
|-------------------------------|------------------------------------|
| T < 150                       | 3                                  |
| 150 ≤ T < 300                 | 4.5                                |

See Note 2

Slab reinforcement 100 x 100 - MW15 x MW15

welded wire reinforcement or #13 bars

PROFILE

Dowel bar

See Note 2

PLAIN MINOR CONCRETE PAVEMENT

PROFILE

REINFORCED MINOR CONCRETE PAVEMENT

This drawing contains **Metric** units of measure. Dimensions without units are millimeters.

U.S. DEPARTMENT OF TRANSPORTATION, FHWA OFFICE OF FEDERAL LANDS HIGHWAY

MINOR CONCRETE PAVEMENT