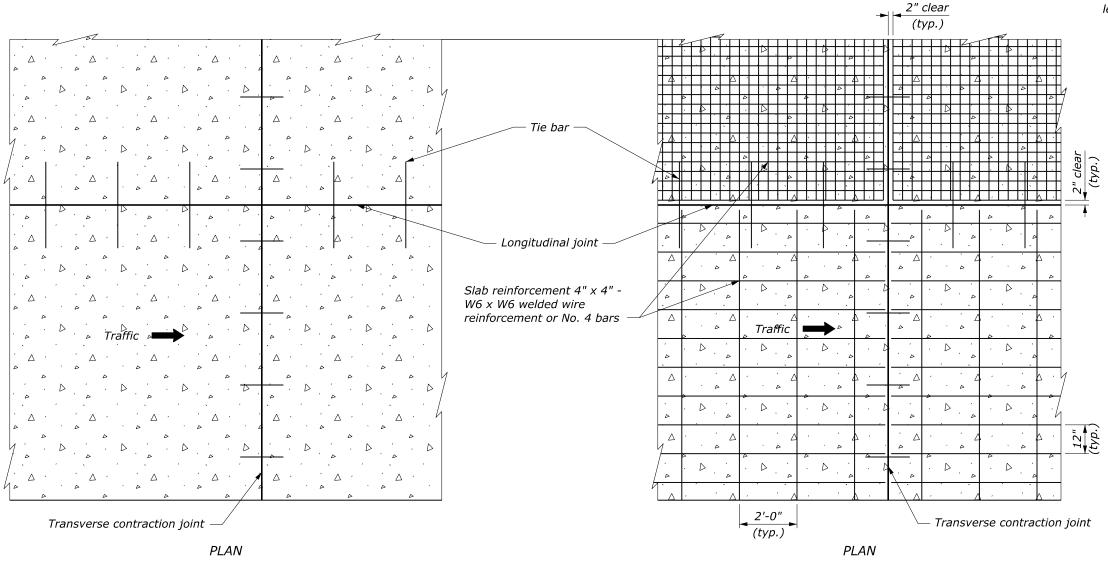

## NOTE:

- 1. Provide the same type of dowel assemblies and tie bars for joints in plain minor concrete pavement as shown for joints in reinforced pavement.
- 2. See Standard 501-2 for joint and joint sealing details.
- 3. Lap longitudinal and transverse reinforcement not less than 15 inches.

| PAVEMENT<br>THICKNESS<br>(in) | TRANSVERSE<br>JOINT SPACING<br>(ft) |
|-------------------------------|-------------------------------------|
| T < 6                         | 10                                  |
| $6 \le T < 12$                | 15                                  |

See Note 2

PLAIN MINOR CONCRETE PAVEMENT

PROFILE

Dowel bar

2" clear See Note 2 Dowel bar (typ.) Slab reinforcement 4" x 4" - W6 x W6 welded wire reinforcement or No. 4 bars

**PROFILE** 

REINFORCED MINOR CONCRETE PAVEMENT

NO SCALE

U.S. DEPARTMENT OF TRANSPORTATION, FHWA OFFICE OF FEDERAL LANDS HIGHWAY FLH STANDARD

**MINOR CONCRETE PAVEMENT** 

501-1 SPECIFICATION FP-24, FP-14 APPROVED FOR USE 1/2024

PROJECT SHEET NUMBER