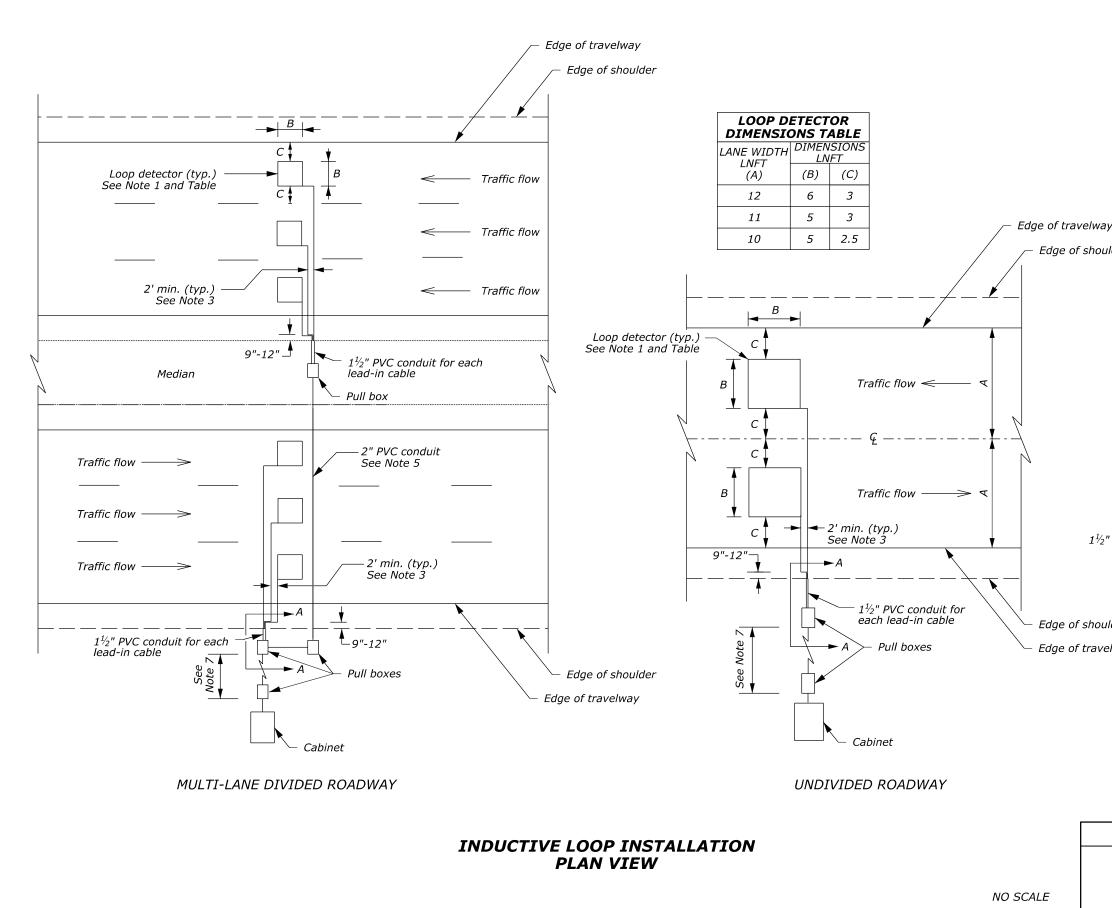

| ł | PRO. | JECT |
|---|------|------|
|   |      |      |

|                           |                                           |                                                                  |                  |                           | NUMBER |  |  |
|---------------------------|-------------------------------------------|------------------------------------------------------------------|------------------|---------------------------|--------|--|--|
|                           | NOTE                                      | s:                                                               |                  |                           |        |  |  |
|                           | 1. Instal                                 | l square inductiv<br>ndicular and par                            |                  |                           |        |  |  |
|                           | 2. For ea                                 | ach loop, install a<br>nuous length witi                         | the lo           | op wire in                |        |  |  |
|                           | 3. Provid                                 | le dedicated saw<br>ling separate lea                            | v cuts           | ,<br>for each l           | oop,   |  |  |
|                           | 4. Provic<br>condu                        | le dedicated poly<br>its for each lead<br>nent to the near       | yviny<br>I-in fr | l chloride (<br>om the ed |        |  |  |
|                           | 5. Instal                                 | l the 2-inch PVC<br>ional boring or c                            | conc             | luit using                |        |  |  |
| Ŷ                         | instal                                    | n approval from<br>ling inductive loc<br>10 feet wide.           |                  |                           | 5      |  |  |
| lder                      | than :                                    | <i>distance betwee</i><br>50 feet, omit the<br>st to the cabinet | e secc           |                           |        |  |  |
|                           |                                           | etail E636-03 fo<br>lation procedure                             |                  | uctive loop               |        |  |  |
|                           |                                           |                                                                  |                  |                           |        |  |  |
|                           | 9"-12"-                                   | — 5' (typ.) —                                                    |                  |                           |        |  |  |
|                           |                                           | - Edge of<br>shoulder                                            | _                | - Pull box                |        |  |  |
|                           |                                           |                                                                  |                  |                           |        |  |  |
| PVC conduit to pull box   |                                           |                                                                  |                  |                           |        |  |  |
| 2" PVC conduit to cabinet |                                           |                                                                  |                  |                           |        |  |  |
| lder                      | SECTI                                     | ON A-A                                                           |                  |                           |        |  |  |
| lway                      |                                           |                                                                  |                  |                           |        |  |  |
|                           |                                           |                                                                  |                  |                           |        |  |  |
|                           |                                           |                                                                  |                  |                           |        |  |  |
|                           |                                           |                                                                  |                  |                           |        |  |  |
|                           |                                           |                                                                  |                  |                           |        |  |  |
|                           |                                           |                                                                  |                  |                           |        |  |  |
|                           | ARTMENT OF TRANSPO<br>CE OF FEDERAL LANDS |                                                                  |                  | EFLHD DI<br>E636-         |        |  |  |
| IN                        | DUCTIVE                                   | LOOP                                                             |                  | SPECIFICA<br>FP-24, F     | TION   |  |  |
| SING                      | APPROVED FOR USE<br>06/2024               |                                                                  |                  |                           |        |  |  |