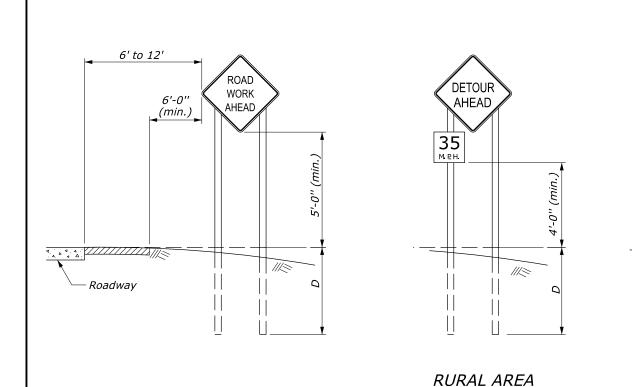

e sign, mount the sign a minimum of 7 feet above the pavement

5. When approved by the CO and the Utility Company, utility poles may be used for

6. For 4- by 6-inch and greater posts, see the Breakaway Sign Support View. If breakaway design cannot be used due to post spacing, place the sign outside the clearzone or shield with a barrier. Do not place holes in posts of non-breakaway signs.

7. Signs requiring 6- by 6-inch and greater posts are considered non-breakaway if multiple posts are required and the posts cannot be spaced a minimum of 7 feet

face in a vertical plane. Portable signs may be mounted lower than fixed signs

when approved. Ensure all portable sign

2. All lumber dimensions are nominal.

supports are crashworthy.

sign mounting.

or larger than 10 square feet on double



BREAKAWAY SIGN SUPPORT

(FIXED SIGNS 4" X 6" AND GREATER POSTS)

See Notes 6 and 7



URBAN AREA

## FIXED ROADWAY SIGNS



| POST SIZE TABLE |    |                  |                             |        |           |        |
|-----------------|----|------------------|-----------------------------|--------|-----------|--------|
| POST SIZE       | D  | HOLE<br>DIAMETER | MAXIMUM SIGN AREA<br>(SQFT) |        |           |        |
|                 |    |                  | 1 Post                      | 2 Post | 3 Post    | 4 Post |
| 4" x 4"         | 4' | None Required    | 10                          | 20     | > <       | >      |
| 4" x 6"         | 4' | 1.5"             | > <                         | 35     | 50        | 70     |
| 6" x 6"         | 5' | 2"               | > <