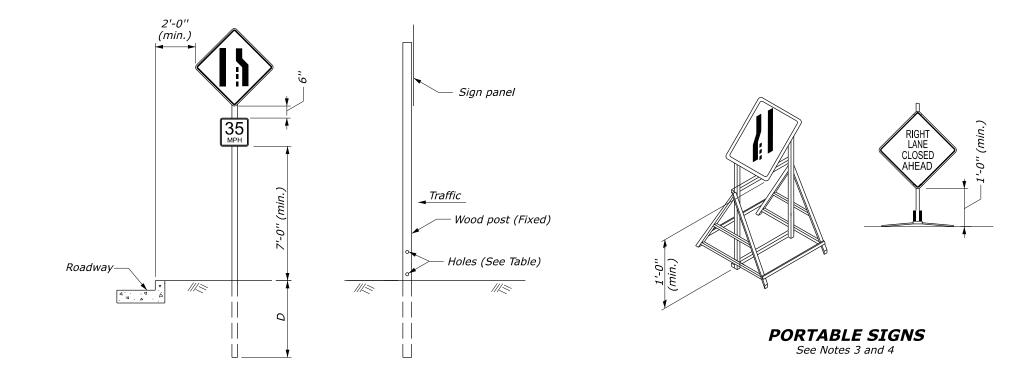

when approved. Ensure all portable sign

2. All lumber dimensions are nominal.

supports are crashworthy.

sign mounting.

or larger than 10 square feet on double

BREAKAWAY SIGN SUPPORT

(FIXED SIGNS 4" X 6" AND GREATER POSTS)

See Notes 6 and 7

URBAN AREA