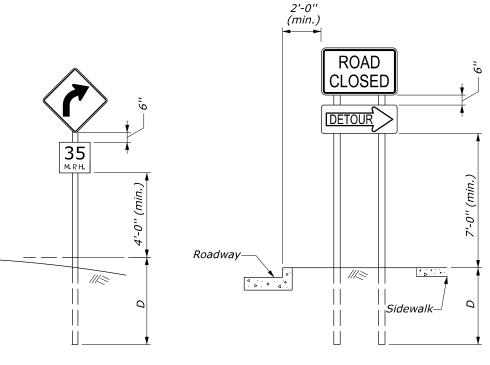

CO and the Utility Company, utility poles may be used for

6. For 4- by 6-inch and greater posts, see the Breakaway Sign Support View. If breakaway design cannot be used due to post spacing, place the sign outside the clearzone or shield with a barrier. Do not place holes in posts of non-breakaway signs.

7. Signs requiring 6- by 6-inch and greater posts are considered non-breakaway if multiple posts are required and the posts cannot be spaced a minimum of 7 feet

face in a vertical plane. Portable signs may be mounted lower than fixed signs

when approved. Ensure all portable sign

2. All lumber dimensions are nominal.

supports are crashworthy.

sign mounting.

or larger than 10 square feet on double



BREAKAWAY SIGN SUPPORT

(FIXED SIGNS 4" X 6" AND GREATER POSTS)

See Notes 6 and 7



URBAN AREA

## FIXED ROADWAY SIGNS



| POST SIZE TABLE |    |                  |                             |        |           |        |
|-----------------|----|------------------|-----------------------------|--------|-----------|--------|
| POST SIZE       | D  | HOLE<br>DIAMETER | MAXIMUM SIGN AREA<br>(SQFT) |        |           |        |
|                 |    |                  | 1 Post                      | 2 Post | 3 Post    | 4 Post |
| 4" x 4"         | 4' | None Required    | 10                          | 20     | > <       | >      |
| 4" x 6"         | 4' | 1.5"             | > <                         | 35     | 50        | 70     |
| 6" x 6"         | 5' | 2"               | > <                         | 50     | <i>75</i> | 100    |
| 6" x 8"         | 5' | 3"