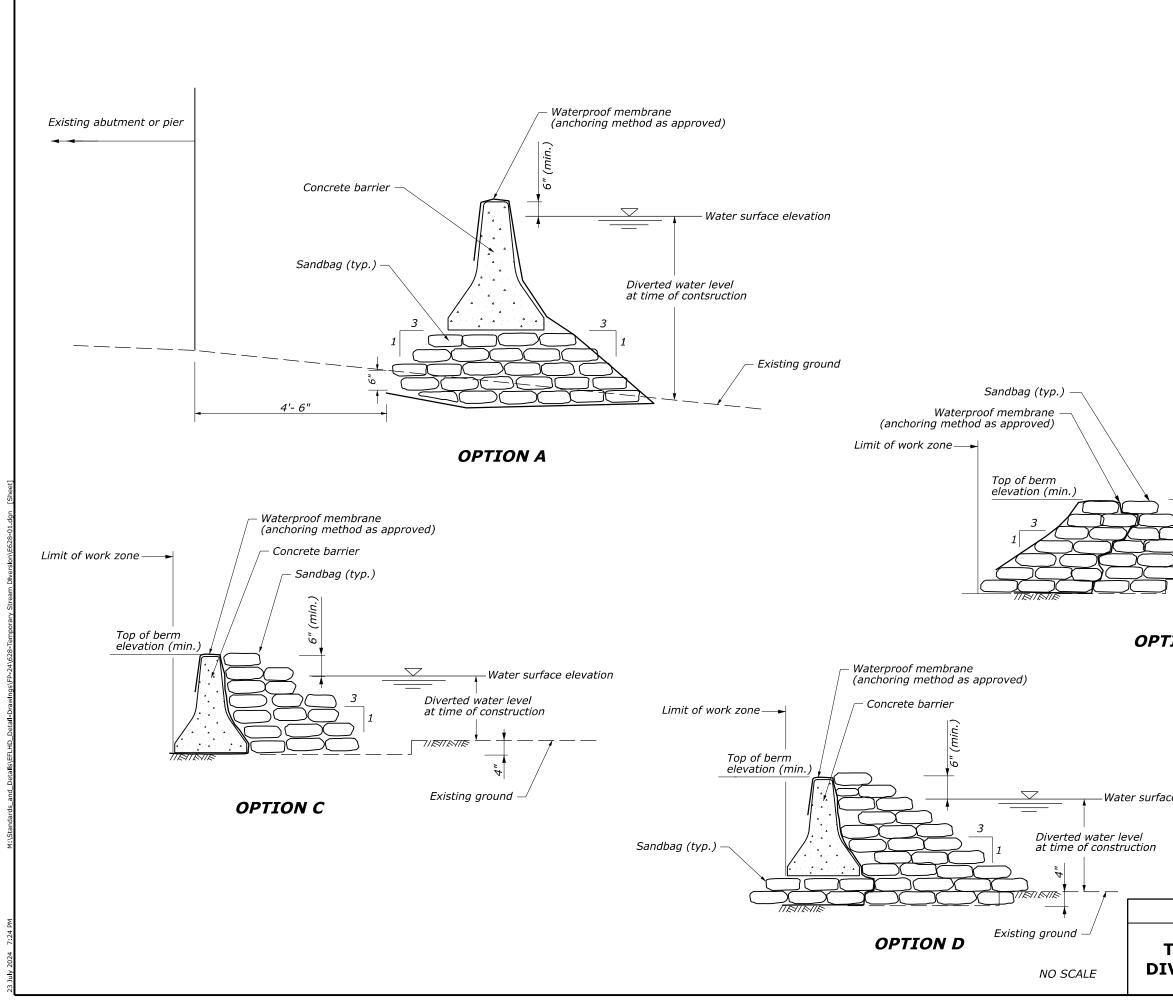

|                                                   |                                                                                                                                                                                                                                                                                                                                                                                                                                                                                                          | PROJECT                       |                          | SHEET<br>NUMBER |
|---------------------------------------------------|---------------------------------------------------------------------------------------------------------------------------