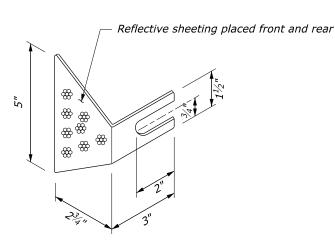

PLACEMENT OF GUARDRAIL AT CURB LOCATIONS

PLACEMENT OF GUARDRAIL AT CURB AND GUTTER LOCATIONS

ARTBA RE-5-76

REFLECTOR TAB

U.S. DEPARTMENT OF TRANSPORTATION, FHWA OFFICE OF FEDERAL LANDS HIGHWAY

**G4 W-BEAM GUARDRAIL SUPPLEMENT INSTALLATIONS** 