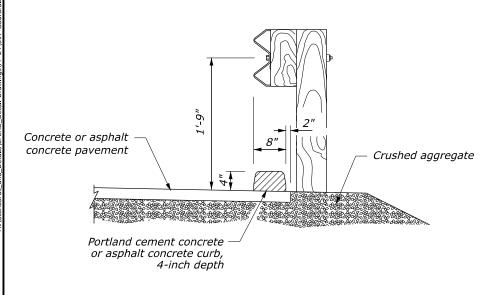

## NOTES:

- 1. Rounded or flared end sections are acceptable alternates to buffered end sections and type 1 end sections on terminal sections at the trailing ends of guardrail runs on the right side of multilane roadwas and where shown in the plans on the left side of multilane roadways as approved.
- 2. The curb and curb and gutter shapes are shown for illustration only. Use actual curb and curb and gutter shapes and dimensions as shown in the plans.
- 3. Alternate reflector tab shapes are acceptable as approved.

PLACEMENT OF GUARDRAIL AT CURB LOCATIONS

PLACEMENT OF GUARDRAIL AT CURB AND GUTTER LOCATIONS

ARTBA RE-5-76

REFLECTOR TAB

U.S. DEPARTMENT OF TRANSPORTATION, FHWA OFFICE OF FEDERAL LANDS HIGHWAY

**G4 W-BEAM GUARDRAIL SUPPLEMENT INSTALLATIONS** 