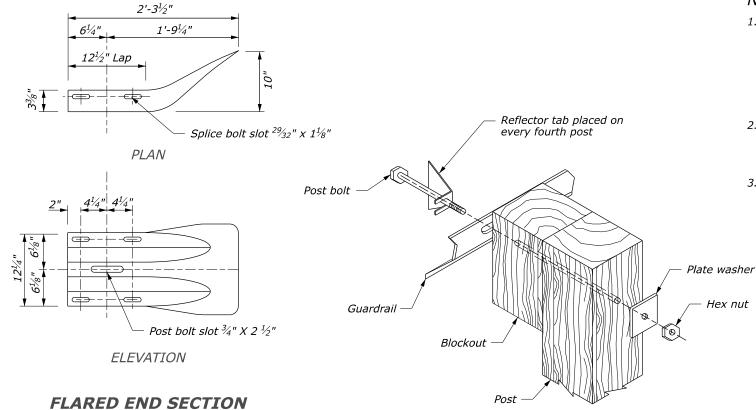

## NOTES:

- 1. Rounded or flared end sections are acceptable alternates to buffered end sections and type 1 end sections on terminal sections at the trailing ends of guardrail runs on the right side of multilane roadwas and where shown in the plans on the left side of multilane roadways as approved.
- 2. The curb and curb and gutter shapes are shown for illustration only. Use actual curb and curb and gutter shapes and dimensions as shown in the plans.
- 3. Alternate reflector tab shapes are acceptable as approved.

PLACEMENT OF GUARDRAIL AT CURB LOCATIONS

PLACEMENT OF GUARDRAIL AT CURB AND GUTTER LOCATIONS

ARTBA RE-5-76

REFLECTOR TAB

U.S. DEPARTMENT OF TRANSPORTATION, FHWA OFFICE OF FEDERAL LANDS HIGHWAY

**G4 W-BEAM GUARDRAIL SUPPLEMENT INSTALLATIONS** 