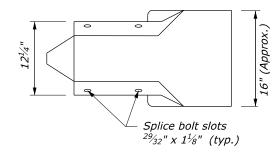

SHEET NUMBE PROJECT

Contour to fit over RE-3-73 300 €  $2'-1\frac{1}{2}$ " (Approx.) PLAN

**ELEVATION** 

**ROUND END SECTION** ARTBA RE-6-79