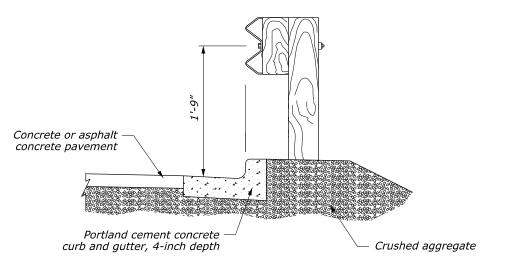

## NOTES:

- 1. Rounded or flared end sections are acceptable alternates to buffered end sections and type 1 end sections on terminal sections at the trailing ends of guardrail runs on the right side of multilane roadwas and where shown in the plans on the left side of multilane roadways as approved.
- 2. The curb and curb and gutter shapes are shown for illustration only. Use actual curb and curb and gutter shapes and dimensions as shown in the plans.
- 3. Alternate reflector tab shapes are acceptable as approved.

PLACEMENT OF GUARDRAIL AT CURB LOCATIONS

PLACEMENT OF GUARDRAIL AT CURB AND GUTTER LOCATIONS

ARTBA RE-5-76

REFLECTOR TAB

U.S. DEPARTMENT OF TRANSPORTATION, FHWA OFFICE OF FEDERAL LANDS HIGHWAY

**G4 W-BEAM GUARDRAIL SUPPLEMENT INSTALLATIONS** 