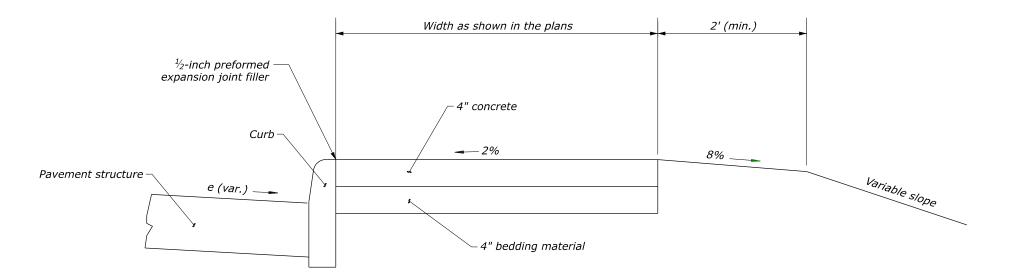

SIDEWALK WITH CURB

SIDEWALK WITHOUT CURB

NO SCALE

## NOTES:

- Place <sup>3</sup>/<sub>4</sub>-inch transverse expansion joints at intervals of no more than 20 feet to match adjacent curb expansion joints.
- Place contraction joints at intervals equal to the width of the sidewalk as shown in the plans.