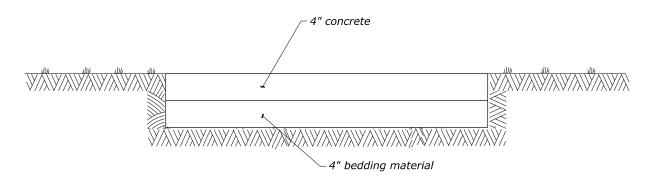

SIDEWALK WITH CURB

SIDEWALK WITHOUT CURB

NO SCALE

## NOTES:

- Place <sup>3</sup>/<sub>4</sub>-inch transverse expansion joints at intervals of no more than 20 feet to match adjacent curb expansion joints.
- Place contraction joints at intervals equal to the width of the sidewalk as shown in the plans.