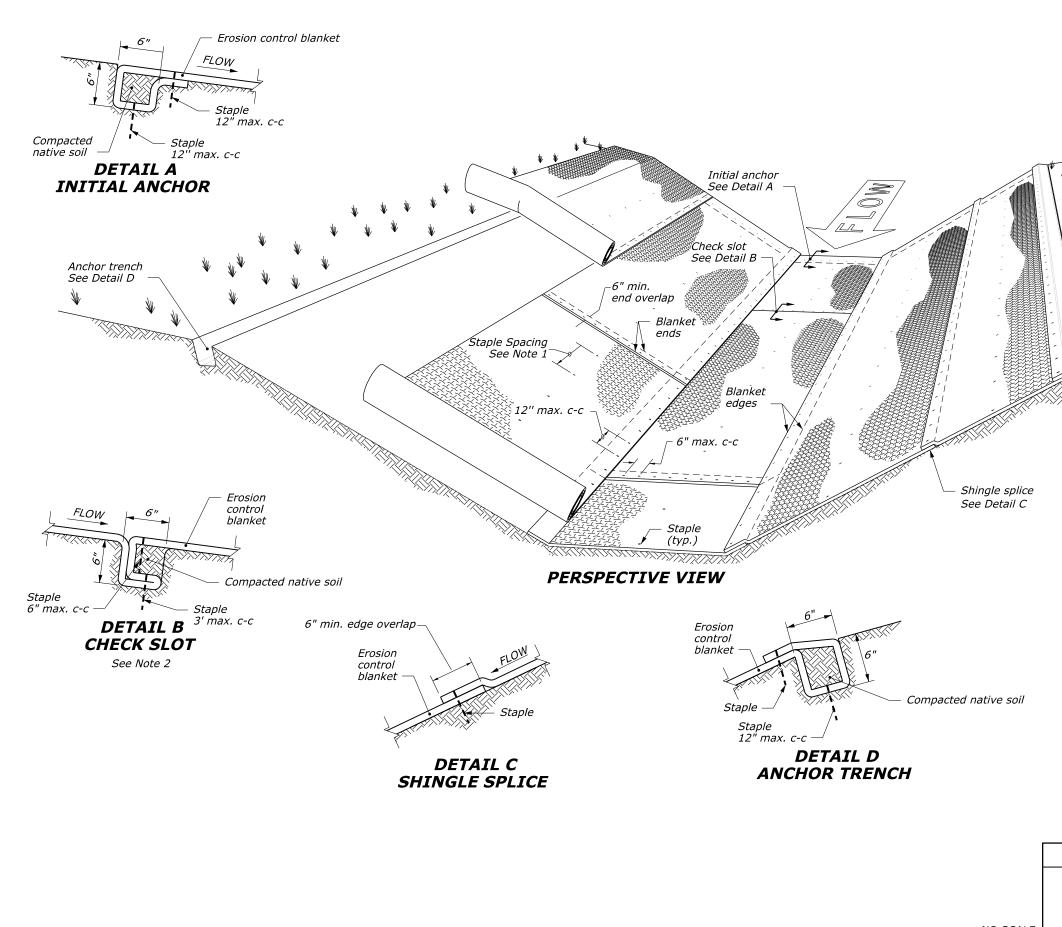

|                               |                        | PR                       | OJECT                 | SHEET     |
|-------------------------------|------------------------|--------------------------|-----------------------|-----------|
|                               | -                      | PROJEC                   | CT NUMBER             | NUMBER    |
|                               | L                      | РКОЛ                     | ECT NAME              |           |
| NOTE:                         |                        |                          |                       |           |
| 1. Install st<br>recomme      | aples ac<br>endation   | ccording to<br>s.        | the manufa            | acturer's |
| 2. Provide o<br>manufac       | theck slo<br>turer's r | ots accordir<br>ecommend | ng to the<br>lations. |           |
| 3. Roll ends                  | may be                 | e spliced in             | a check slo           | ot.       |
| 4. Trapezoid<br>a V ditch     | dal ditch              | n shown. S               | imilar detai          | ls for    |
|                               |                        |                          |                       |           |
|                               |                        |                          |                       |           |
| ¥                             |                        |                          |                       |           |
|                               |                        |                          |                       |           |
| * *                           |                        |                          |                       |           |
| ¥ ¥                           |                        |                          |                       |           |
|                               |                        |                          |                       |           |
| Anchor trench<br>See Detail D |                        |                          |                       |           |
| See Detail D                  |                        |                          |                       |           |
|                               |                        |                          |                       |           |
|                               |                        |                          |                       |           |
|                               |                        |                          |                       |           |
|                               |                        |                          |                       |           |
|                               |                        |                          |                       |           |
|                               |                        |                          |                       |           |
|                               |                        |                          |                       |           |
|                               |                        |                          |                       |           |
|                               |                        |                          |                       |           |
|                               |                        |                          |                       |           |