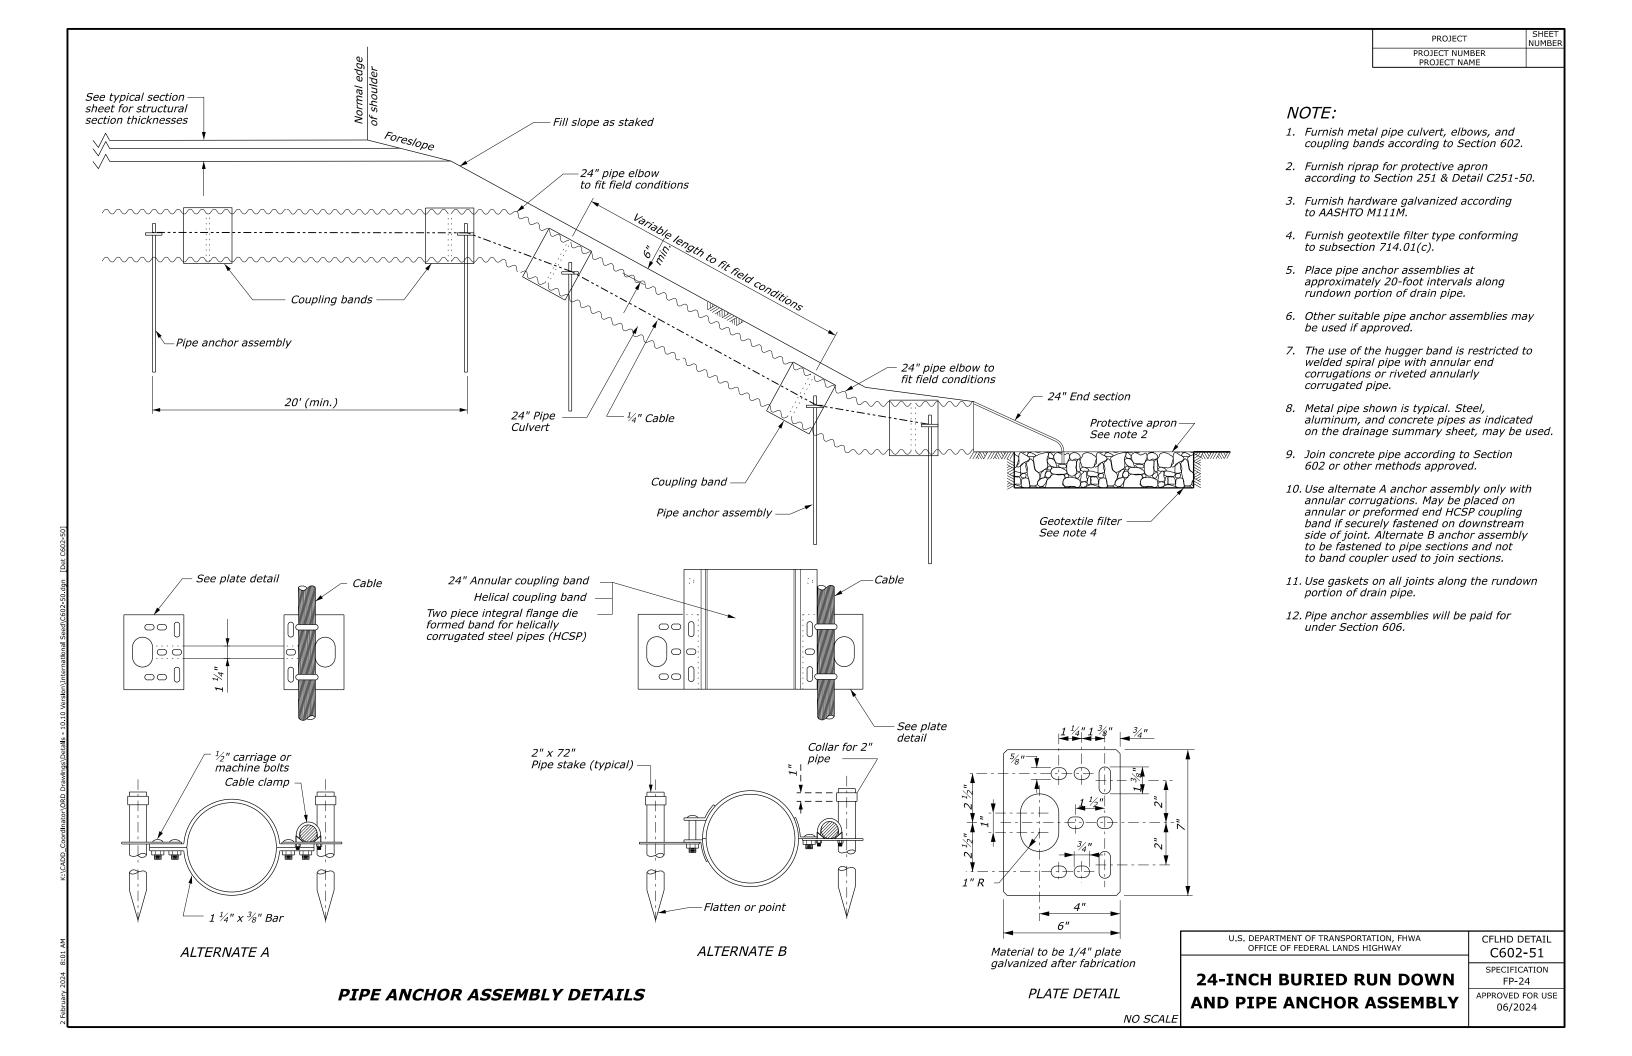

# **Notes to the Designer**

**Updated February 2024** 

24" Buried Run Down and Pipe Anchor Assembly

## Typical Pay Item Used

- 25101-2200 Placed riprap, class 2 and/or
- 25101-2300 Placed riprap, class 3 and/or
- 25101-2400 Placed riprap, class 4
- 60201-0800 24-inch pipe culvert
- 60210-0800 End section for 24-inch pipe culvert
- 60212-0800 Elbow, 24-inch
- 60602-0700 Pipe anchor assembly, 24-inch