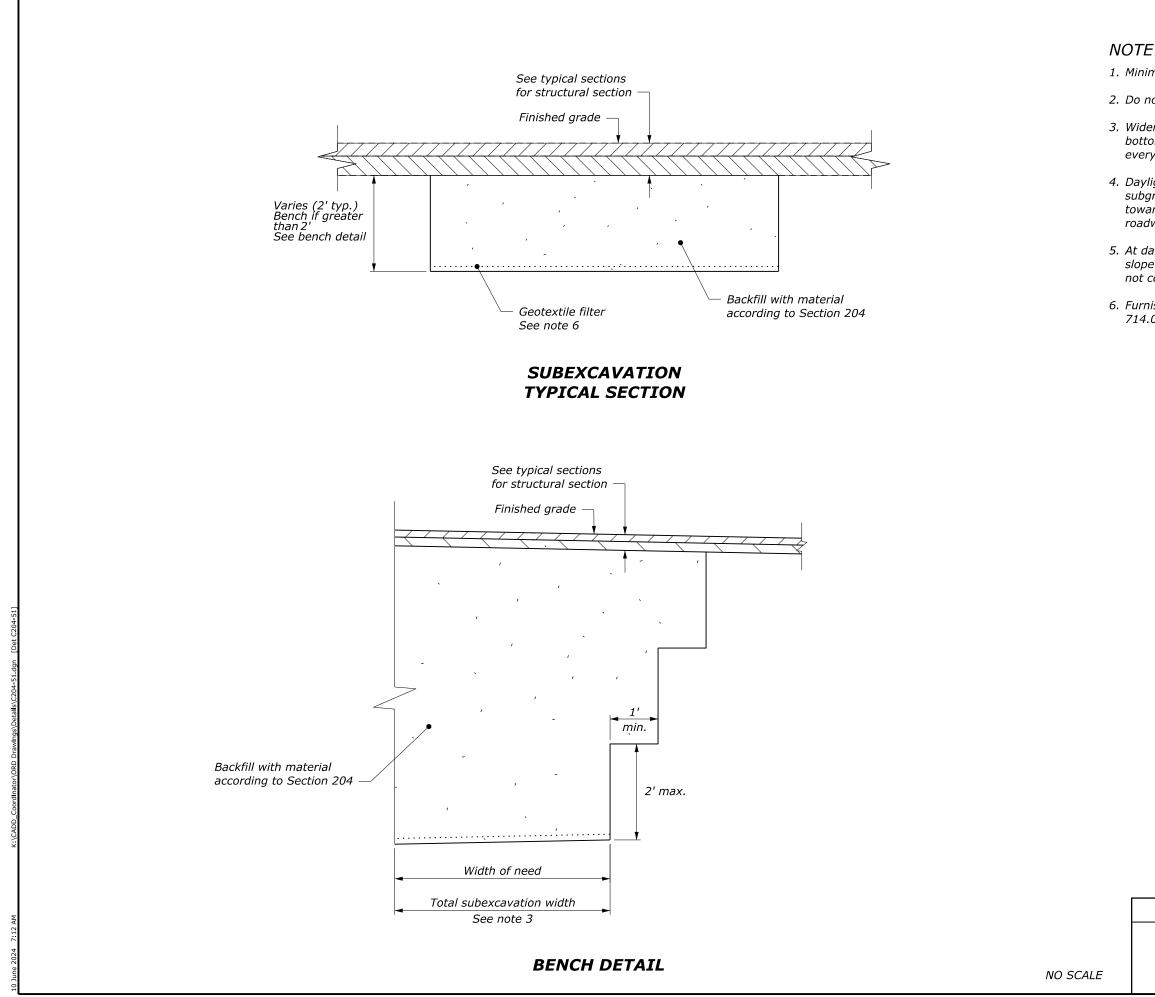

| Notes to the Designer                                                                                                                                      |                                                                                         |  |  |  |                    |                                            |  |  |
|------------------------------------------------------------------------------------------------------------------------------------------------------------|-----------------------------------------------------------------------------------------|--|--|--|--------------------|--------------------------------------------|--|--|
| Updated January 2024<br>Subexcavation<br>General Information<br>- Printing should be done from the [Sheet] View model                                      |                                                                                         |  |  |  |                    |                                            |  |  |
|                                                                                                                                                            |                                                                                         |  |  |  |                    |                                            |  |  |
|                                                                                                                                                            |                                                                                         |  |  |  | Manage View Groups |                                            |  |  |
|                                                                                                                                                            |                                                                                         |  |  |  |                    | 🔁 SP414-A [Sheet] Viev 👻 🚛 🚺 2 3 4 5 6 7 8 |  |  |
|                                                                                                                                                            | Name Model                                                                              |  |  |  |                    |                                            |  |  |
|                                                                                                                                                            | 🔁 Annotation Views 🔊 🖾 Annotation                                                       |  |  |  |                    |                                            |  |  |
|                                                                                                                                                            | Graphics Organics                                                                       |  |  |  |                    |                                            |  |  |
|                                                                                                                                                            | E SP414-A [Sheet] Views E SP252-A [Sheet]                                               |  |  |  |                    |                                            |  |  |
|                                                                                                                                                            |                                                                                         |  |  |  |                    |                                            |  |  |
|                                                                                                                                                            |                                                                                         |  |  |  |                    |                                            |  |  |
| <ul> <li>Layout Guidance.</li> <li>Subexcavation locations will not be shown on the plans unless requested by the PM/COE. Add "As directed " to</li> </ul> |                                                                                         |  |  |  |                    |                                            |  |  |
|                                                                                                                                                            | n the summary of quantities for the subexcavation pay item when exact locations are not |  |  |  |                    |                                            |  |  |
| tabulated.                                                                                                                                                 |                                                                                         |  |  |  |                    |                                            |  |  |
| Add a note in the remarks column in the summary of quantities for geotextile class and type.                                                               |                                                                                         |  |  |  |                    |                                            |  |  |
|                                                                                                                                                            |                                                                                         |  |  |  |                    |                                            |  |  |
| Applicable SCRs                                                                                                                                            |                                                                                         |  |  |  |                    |                                            |  |  |
| - Section 204                                                                                                                                              |                                                                                         |  |  |  |                    |                                            |  |  |
| Typical Pay Item Used                                                                                                                                      |                                                                                         |  |  |  |                    |                                            |  |  |
| - 20402-0000 Subexcavation [CUYD]                                                                                                                          |                                                                                         |  |  |  |                    |                                            |  |  |
|                                                                                                                                                            |                                                                                         |  |  |  |                    |                                            |  |  |
| Updates                                                                                                                                                    |                                                                                         |  |  |  |                    |                                            |  |  |
| <ul> <li>August 2020</li> <li>Updated geotextile reference</li> </ul>                                                                                      |                                                                                         |  |  |  |                    |                                            |  |  |
| - Optated geotextile reference                                                                                                                             |                                                                                         |  |  |  |                    |                                            |  |  |
| - Updated for OpenRoads Designer                                                                                                                           |                                                                                         |  |  |  |                    |                                            |  |  |
| January 2024                                                                                                                                               |                                                                                         |  |  |  |                    |                                            |  |  |
| - Updated border; Updated for FP24                                                                                                                         |                                                                                         |  |  |  |                    |                                            |  |  |
|                                                                                                                                                            |                                                                                         |  |  |  |                    |                                            |  |  |

|                                                                                                                                        | PROJECT                               |                    | SHEET<br>NUMBER |
|----------------------------------------------------------------------------------------------------------------------------------------|---------------------------------------|--------------------|-----------------|
|                                                                                                                                        | PROJECT NUM<br>PROJECT NA             |                    |                 |
| ;                                                                                                                                      |                                       |                    |                 |
| •<br>num subexcavation dimensions                                                                                                      | s are 6 foot wide                     | x 6 foot lo        | ng.             |
| ot place backfill material withir                                                                                                      | the structural se                     | ction.             |                 |
| n top of subexcavation area to<br>om layers. Provide a 1-foot mir<br>/ 2 feet of subexcavation depth                                   | nimum. bench wic                      |                    |                 |
| ght to drain when the excavati<br>rade hinge point. Slope the ex<br>rd the daylight for drainage, of<br>way cross slope when steeper i | cavation bottom<br>r match the existi | 2%                 |                 |
| aylight locations, match the exi<br>adjustments to match the sul<br>construct slopes steeper than 1                                    | ograde hinge poin                     | t. Do              |                 |
| ish geotextile filter type confor<br>01(c).                                                                                            | ming to Subsectic                     | n                  |                 |
|                                                                                                                                        |                                       |                    |                 |
|                                                                                                                                        |                                       |                    |                 |
|                                                                                                                                        |                                       |                    |                 |
|                                                                                                                                        |                                       |                    |                 |
|                                                                                                                                        |                                       |                    |                 |
|                                                                                                                                        |                                       |                    |                 |
|                                                                                                                                        |                                       |                    |                 |
|                                                                                                                                        |                                       |                    |                 |
|                                                                                                                                        |                                       |                    |                 |
|                                                                                                                                        |                                       |                    |                 |
|                                                                                                                                        |                                       |                    |                 |
|                                                                                                                                        |                                       |                    |                 |
|                                                                                                                                        |                                       |                    |                 |
|                                                                                                                                        |                                       |                    |                 |
|                                                                                                                                        |                                       |                    |                 |
|                                                                                                                                        |                                       |                    |                 |
|                                                                                                                                        |                                       |                    |                 |
|                                                                                                                                        |                                       |                    |                 |
|                                                                                                                                        |                                       |                    |                 |
|                                                                                                                                        |                                       |                    |                 |
|                                                                                                                                        |                                       |                    |                 |
|                                                                                                                                        |                                       |                    |                 |
|                                                                                                                                        |                                       |                    |                 |
|                                                                                                                                        |                                       |                    |                 |
|                                                                                                                                        |                                       |                    |                 |
|                                                                                                                                        |                                       |                    |                 |
|                                                                                                                                        |                                       |                    |                 |
| U.S. DEPARTMENT OF TRANSPORTA<br>OFFICE OF FEDERAL LANDS HI                                                                            |                                       | CFLHD DI<br>C204-  |                 |
|                                                                                                                                        |                                       | SPECIFICA<br>FP-24 |                 |
| SUBEXCAVATI                                                                                                                            | <b>ION</b>                            | APPROVED F         | OR USE          |
|                                                                                                                                        |                                       | 06/20              | 24              |