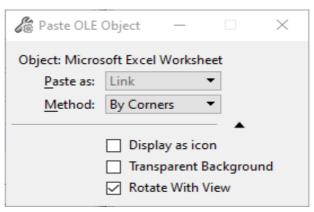

- Save the excel file; Copy the Index to Sheets
- Go to Drawing>Home>Selection>Paste>Paste Special
- Paste as an Linked Worksheet by Corners; Snap to gray box

**Revised September 2023** 