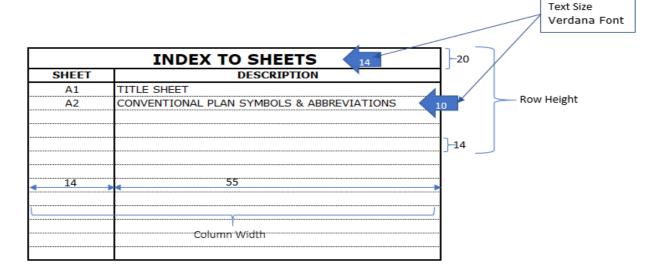

#### Updated September 2023 Title Sheet

- Switch between models to find the appropriate agency.
- Gray elements are construction elements and will not print
- A/E Projects: Turn off AUX\_01 and Turn on AUX\_02
- CFL Internal Projects: Turn off AUX\_02 and Turn on AUX\_01
- Place State Key map (keymap.cel) at a scale of 1
- Edit Information on sheet (project name, number, design information, etc.); Note some are controlled by the workset
- Place Index of Sheets from excel spreadsheet

- Save the excel file; Copy the Index to Sheets
- Go to Drawing>Home>Selection>Paste>Paste Special
- Paste as an Linked Worksheet by Corners; Snap to gray box

**Revised September 2023** 