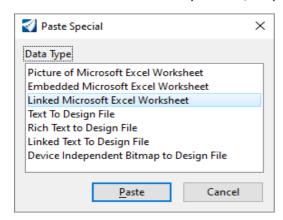

- Save the excel file; Copy the Index to Sheets
- Go to Drawing>Home>Selection>Paste>Paste Special
- Paste as an Linked Worksheet by Corners; Snap to gray box

**Revised September 2023** 