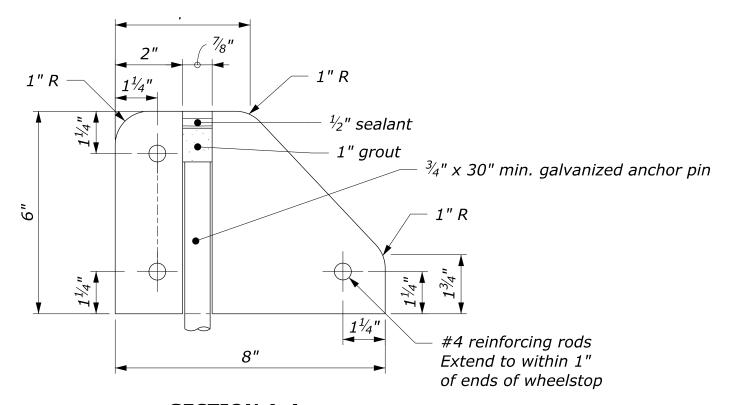

HEAD-ON PARKING
WHEELSTOP PLACEMENT

ANGULAR PARKING
WHEELSTOP PLACEMENT

**CONCRETE WHEELSTOP** 

SECTION A-A

CONCRETE WHEELSTOP