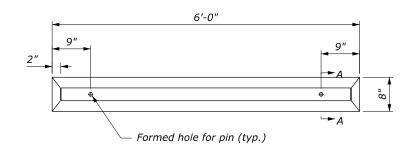

HEAD-ON PARKING
WHEELSTOP PLACEMENT

ANGULAR PARKING
WHEELSTOP PLACEMENT

**CONCRETE WHEELSTOP** 

SECTION A-A

CONCRETE WHEELSTOP