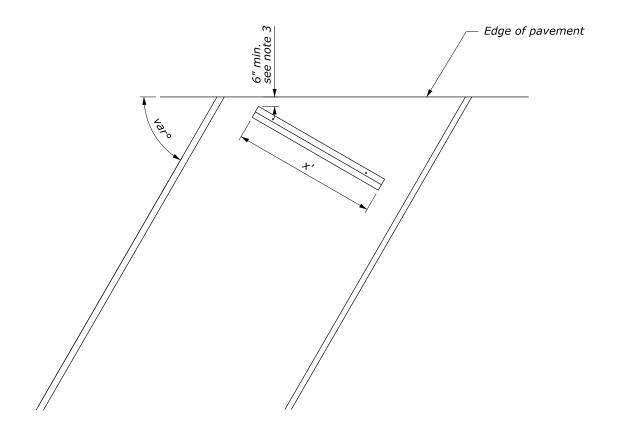

HEAD-ON PARKING
WHEELSTOP PLACEMENT

ANGULAR PARKING
WHEELSTOP PLACEMENT

**CONCRETE WHEELSTOP** 

SECTION A-A

CONCRETE WHEELSTOP