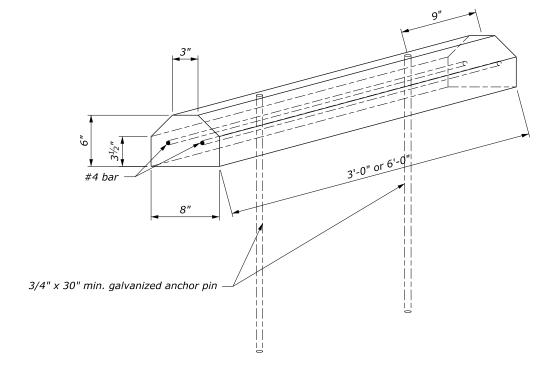

HEAD-ON PARKING
WHEELSTOP PLACEMENT

ANGULAR PARKING
WHEELSTOP PLACEMENT

**CONCRETE WHEELSTOP** 

SECTION A-A

CONCRETE WHEELSTOP