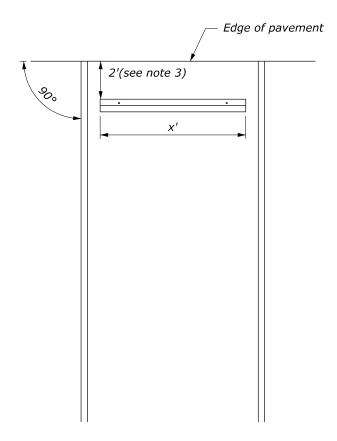

HEAD-ON PARKING
WHEELSTOP PLACEMENT

ANGULAR PARKING
WHEELSTOP PLACEMENT

**CONCRETE WHEELSTOP** 

SECTION A-A

CONCRETE WHEELSTOP