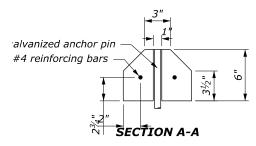

HEAD-ON PARKING
WHEELSTOP PLACEMENT

ANGULAR PARKING
WHEELSTOP PLACEMENT

**CONCRETE WHEELSTOP** 

SECTION A-A

CONCRETE WHEELSTOP