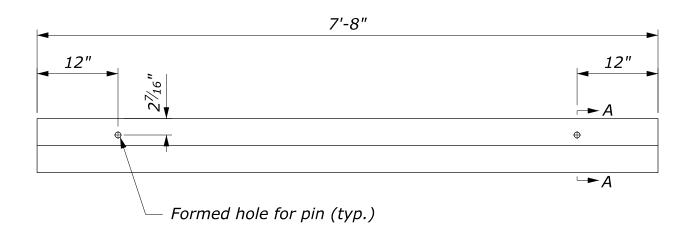

HEAD-ON PARKING
WHEELSTOP PLACEMENT

ANGULAR PARKING
WHEELSTOP PLACEMENT

**CONCRETE WHEELSTOP** 

SECTION A-A

CONCRETE WHEELSTOP