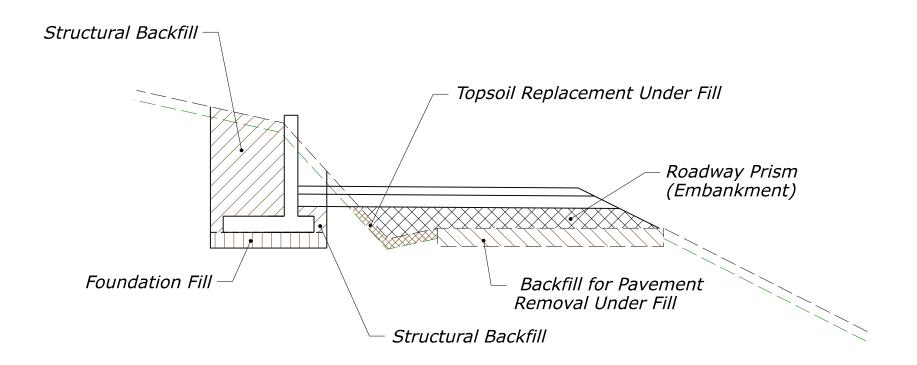

### ADJUSTMENTS TO ROADWAY EXCAVATION SOIL NAIL WALL



### ROADWAY EMBANKMENT SOIL NAIL WALL



#### ROADWAY EXCAVATION ROCKERY



# ADJUSTMENTS TO ROADWAY EXCAVATION ROCKERY



#### ROADWAY EMBANKMENT ROCKERY



#### ROADWAY EXCAVATION REINFORCED CONCRETE WALL WITH PARAPET



#### ADJUSTMENTS TO ROADWAY EXCAVATION REINFORCED CONCRETE WALL WITH PARAPET



#### ROADWAY EMBANKMENT REINFORCED CONCRETE WALL WITH PARAPET



### ROADWAY EXCAVATION CONCRETE FILL WALL



### ADJUSTMENTS TO ROADWAY EXCAVATION CONCRETE FILL WALL



#### ROADWAY EMBANKMENT CONCRETE FILL WALL



### ROADWAY EXCAVATION GUARDWALL



### ADJUSTMENTS TO ROADWAY EXCAVATION GUARDWALL



#### ROADWAY EMBANKMENT GUARDWALL



### ROADWAY EXCAVATION CONCRETE CUT WALL



### ADJUSTMENTS TO ROADWAY EXCAVATION CONCRETE CUT WALL



#### ROADWAY EMBANKMENT CONCRETE CUT WALL