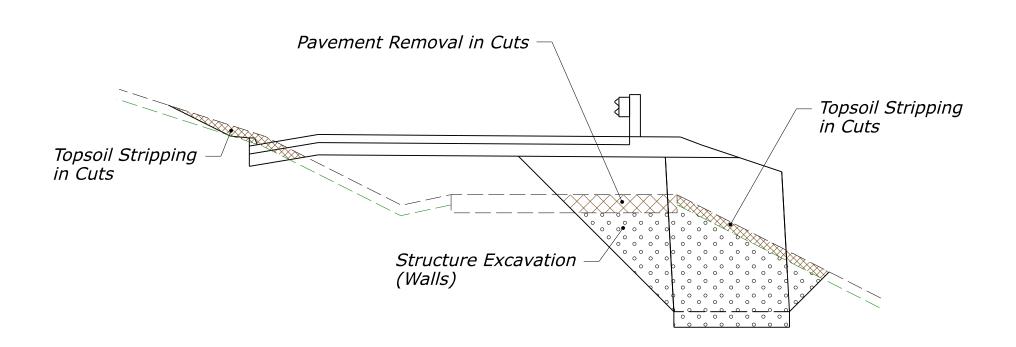

PROJECT SHEET NUMBER
PROJECT NUMBER
PROJECT NAME

Place applicable earthwork representation drawings on sheet and include in the plan set.

EARTHWORK REPRESENTATION DRAWINGS



#### **ROADWAY EXCAVATION**



#### **ADJUSTMENTS TO ROADWAY EXCAVATION**



#### **ROADWAY EMBANKMENT**



### ROADWAY OBLITERATION (EXCAVATION)



ROADWAY OBLITERATION (EMBANKMENT)



# ROADWAY EXCAVATION MSE WALL



# ADJUSTMENTS TO ROADWAY EXCAVATION MSE WALL



#### ROADWAY EMBANKMENT MSE WALL



#### ROADWAY EXCAVATION GABION FACED MSE



# ADJUSTMENTS TO ROADWAY EXCAVATION GABION FACED MSE WALL



ROADWAY EMBANKMENT GABION FACED MSE



#### ROADWAY EXCAVATION SOIL NAIL WALL



### ADJUSTMENTS TO ROADWAY EXCAVATION SOIL NAIL WALL



### ROADWAY EMBANKMENT SOIL NAIL WALL



#### ROADWAY EXCAVATION ROCKERY



# ADJUSTMENTS TO ROADWAY EXCAVATION ROCKERY



#### ROADWAY EMBANKMENT ROCKERY



#### ROADWAY EXCAVATION REINFORCED CONCRETE WALL WITH PARAPET



#### ADJUSTMENTS TO ROADWAY EXCAVATION REINFORCED CONCRETE WALL WITH PARAPET



#### ROADWAY EMBANKMENT REINFORCED CONCRETE WALL WITH PARAPET



### ROADWAY EXCAVATION CONCRETE FILL WALL



### ADJUSTMENTS TO ROADWAY EXCAVATION CONCRETE FILL WALL