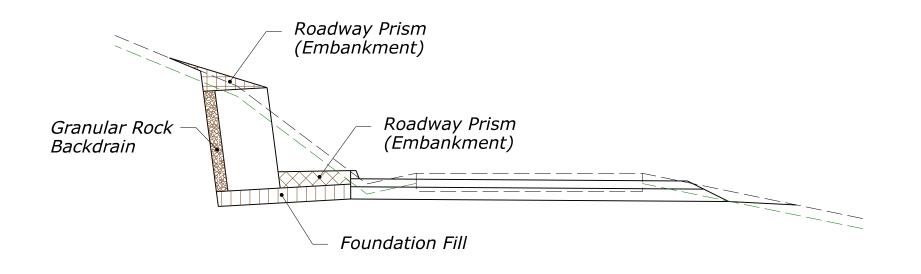

NAME

Place applicable earthwork representation drawings on sheet and include in the plan set.

EARTHWORK REPRESENTATION DRAWINGS



#### **ROADWAY EXCAVATION**



#### **ADJUSTMENTS TO ROADWAY EXCAVATION**



#### **ROADWAY EMBANKMENT**



### ROADWAY OBLITERATION (EXCAVATION)



ROADWAY OBLITERATION (EMBANKMENT)



# ROADWAY EXCAVATION MSE WALL



# ADJUSTMENTS TO ROADWAY EXCAVATION MSE WALL



#### ROADWAY EMBANKMENT MSE WALL



#### ROADWAY EXCAVATION GABION FACED MSE



# ADJUSTMENTS TO ROADWAY EXCAVATION GABION FACED MSE WALL



ROADWAY EMBANKMENT GABION FACED MSE



#### ROADWAY EXCAVATION SOIL NAIL WALL



### ADJUSTMENTS TO ROADWAY EXCAVATION SOIL NAIL WALL



### ROADWAY EMBANKMENT SOIL NAIL WALL



#### ROADWAY EXCAVATION ROCKERY



# ADJUSTMENTS TO ROADWAY EXCAVATION ROCKERY



#### ROADWAY EMBANKMENT ROCKERY



#### ROADWAY EXCAVATION REINFORCED CONCRETE WALL WITH PARAPET



#### ADJUSTMENTS TO ROADWAY EXCAVATION REINFORCED CONCRETE WALL WITH PARAPET



#### ROADWAY EMBANKMENT REINFORCED CONCRETE WALL WITH PARAPET



### ROADWAY EXCAVATION CONCRETE FILL WALL



### ADJUSTMENTS TO ROADWAY EXCAVATION CONCRETE FILL WALL



#### ROADWAY EMBANKMENT CONCRETE FILL WALL



### ROADWAY EXCAVATION GUARDWALL



### ADJUSTMENTS TO ROADWAY EXCAVATION GUARDWALL



#### ROADWAY EMBANKMENT GUARDWALL



### ROADWAY EXCAVATION CONCRETE CUT WALL



### ADJUSTMENTS TO ROADWAY EXCAVATION CONCRETE CUT WALL



#### ROADWAY EMBANKMENT CONCRETE CUT WALL