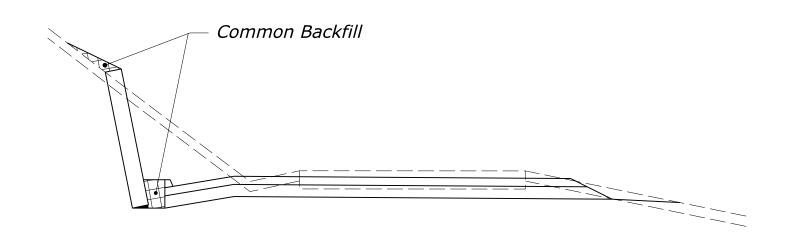

PROJECT SHEET NUMBER
PROJECT NUMBER
PROJECT NAME

Place applicable earthwork representation drawings on sheet and include in the plan set.

EARTHWORK REPRESENTATION DRAWINGS



#### **ROADWAY EXCAVATION**



#### **ADJUSTMENTS TO ROADWAY EXCAVATION**



#### **ROADWAY EMBANKMENT**



### ROADWAY OBLITERATION (EXCAVATION)



ROADWAY OBLITERATION (EMBANKMENT)



# ROADWAY EXCAVATION MSE WALL



# ADJUSTMENTS TO ROADWAY EXCAVATION MSE WALL



#### ROADWAY EMBANKMENT MSE WALL



#### ROADWAY EXCAVATION GABION FACED MSE



# ADJUSTMENTS TO ROADWAY EXCAVATION GABION FACED MSE WALL



ROADWAY EMBANKMENT GABION FACED MSE



#### ROADWAY EXCAVATION SOIL NAIL WALL



### ADJUSTMENTS TO ROADWAY EXCAVATION SOIL NAIL WALL



### ROADWAY EMBANKMENT SOIL NAIL WALL



#### ROADWAY EXCAVATION ROCKERY



# ADJUSTMENTS TO ROADWAY EXCAVATION ROCKERY



#### ROADWAY EMBANKMENT ROCKERY



#### ROADWAY EXCAVATION REINFORCED CONCRETE WALL WITH PARAPET



#### ADJUSTMENTS TO ROADWAY EXCAVATION REINFORCED CONCRETE WALL WITH PARAPET



#### ROADWAY EMBANKMENT REINFORCED CONCRETE WALL WITH PARAPET



### ROADWAY EXCAVATION CONCRETE FILL WALL



### ADJUSTMENTS TO ROADWAY EXCAVATION CONCRETE FILL WALL



#### ROADWAY EMBANKMENT CONCRETE FILL WALL



### ROADWAY EXCAVATION GUARDWALL



### ADJUSTMENTS TO ROADWAY EXCAVATION GUARDWALL



#### ROADWAY EMBANKMENT GUARDWALL



### ROADWAY EXCAVATION CONCRETE CUT WALL



### ADJUSTMENTS TO ROADWAY EXCAVATION CONCRETE CUT WALL



#### ROADWAY EMBANKMENT CONCRETE CUT WALL