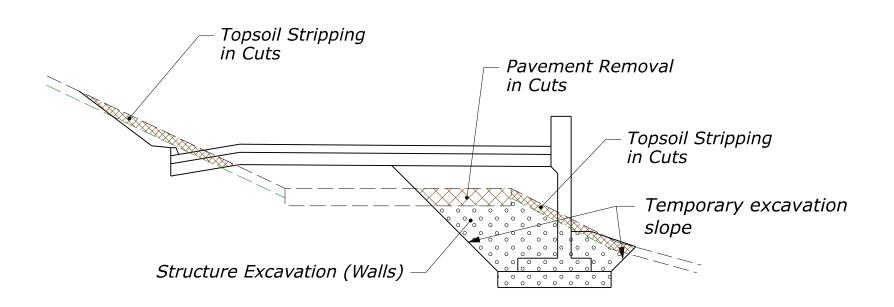

#### **ADJUSTMENTS TO ROADWAY EXCAVATION**

# ADJUSTMENTS TO ROADWAY EXCAVATION MSE WALL