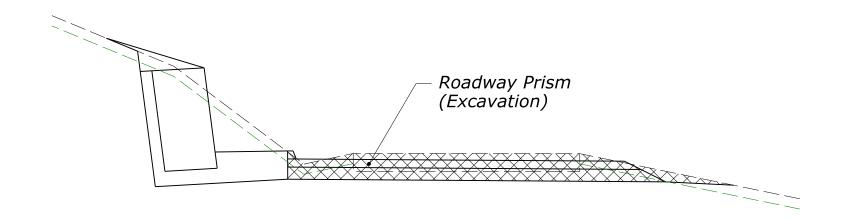

PROJECT SHEET NUMBER
PROJECT NUMBER
PROJECT NAME

Place applicable earthwork representation drawings on sheet and include in the plan set.

EARTHWORK REPRESENTATION DRAWINGS



#### **ROADWAY EXCAVATION**



#### **ADJUSTMENTS TO ROADWAY EXCAVATION**



#### **ROADWAY EMBANKMENT**



### ROADWAY OBLITERATION (EXCAVATION)



ROADWAY OBLITERATION (EMBANKMENT)



# ROADWAY EXCAVATION MSE WALL



# ADJUSTMENTS TO ROADWAY EXCAVATION MSE WALL



#### ROADWAY EMBANKMENT MSE WALL



#### ROADWAY EXCAVATION GABION FACED MSE



# ADJUSTMENTS TO ROADWAY EXCAVATION GABION FACED MSE WALL



ROADWAY EMBANKMENT GABION FACED MSE



#### ROADWAY EXCAVATION SOIL NAIL WALL



### ADJUSTMENTS TO ROADWAY EXCAVATION SOIL NAIL WALL



### ROADWAY EMBANKMENT SOIL NAIL WALL



#### ROADWAY EXCAVATION ROCKERY



# ADJUSTMENTS TO ROADWAY EXCAVATION ROCKERY



#### ROADWAY EMBANKMENT ROCKERY



#### ROADWAY EXCAVATION REINFORCED CONCRETE WALL WITH PARAPET



#### ADJUSTMENTS TO ROADWAY EXCAVATION REINFORCED CONCRETE WALL WITH PARAPET



#### ROADWAY EMBANKMENT REINFORCED CONCRETE WALL WITH PARAPET



### ROADWAY EXCAVATION CONCRETE FILL WALL



### ADJUSTMENTS TO ROADWAY EXCAVATION CONCRETE FILL WALL



#### ROADWAY EMBANKMENT CONCRETE FILL WALL



### ROADWAY EXCAVATION GUARDWALL



### ADJUSTMENTS TO ROADWAY EXCAVATION GUARDWALL



#### ROADWAY EMBANKMENT GUARDWALL



### ROADWAY EXCAVATION CONCRETE CUT WALL



### ADJUSTMENTS TO ROADWAY EXCAVATION CONCRETE CUT WALL



#### ROADWAY EMBANKMENT CONCRETE CUT WALL