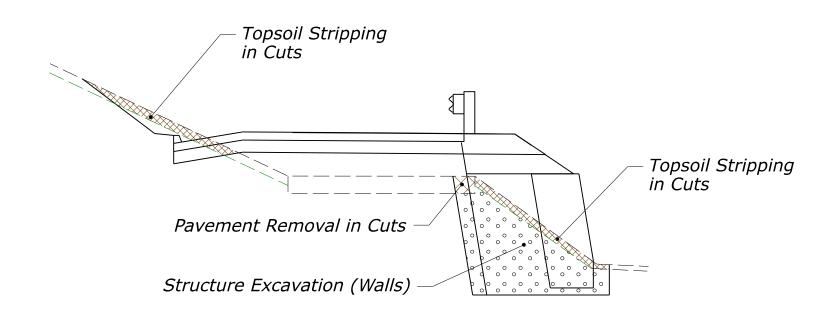

PROJECT SHEET NUMBER
PROJECT NUMBER
PROJECT NAME

Place applicable earthwork representation drawings on sheet and include in the plan set.

EARTHWORK REPRESENTATION DRAWINGS



#### **ROADWAY EXCAVATION**



#### **ADJUSTMENTS TO ROADWAY EXCAVATION**



#### **ROADWAY EMBANKMENT**



### ROADWAY OBLITERATION (EXCAVATION)



ROADWAY OBLITERATION (EMBANKMENT)



# ROADWAY EXCAVATION MSE WALL



# ADJUSTMENTS TO ROADWAY EXCAVATION MSE WALL



#### ROADWAY EMBANKMENT MSE WALL



#### ROADWAY EXCAVATION GABION FACED MSE



# ADJUSTMENTS TO ROADWAY EXCAVATION GABION FACED MSE WALL



ROADWAY EMBANKMENT GABION FACED MSE



#### ROADWAY EXCAVATION SOIL NAIL WALL



### ADJUSTMENTS TO ROADWAY EXCAVATION SOIL NAIL WALL



### ROADWAY EMBANKMENT SOIL NAIL WALL



#### ROADWAY EXCAVATION ROCKERY



# ADJUSTMENTS TO ROADWAY EXCAVATION ROCKERY



#### ROADWAY EMBANKMENT ROCKERY



#### ROADWAY EXCAVATION REINFORCED CONCRETE WALL WITH PARAPET



#### ADJUSTMENTS TO ROADWAY EXCAVATION REINFORCED CONCRETE WALL WITH PARAPET



#### ROADWAY EMBANKMENT REINFORCED CONCRETE WALL WITH PARAPET



### ROADWAY EXCAVATION CONCRETE FILL WALL



### ADJUSTMENTS TO ROADWAY EXCAVATION CONCRETE FILL WALL



#### ROADWAY EMBANKMENT CONCRETE FILL WALL



### ROADWAY EXCAVATION GUARDWALL



### ADJUSTMENTS TO ROADWAY EXCAVATION GUARDWA