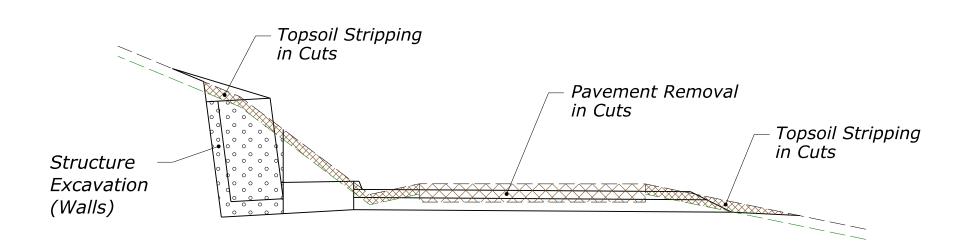

PROJECT SHEET NUMBER
PROJECT NUMBER
PROJECT NAME

Place applicable earthwork representation drawings on sheet and include in the plan set.

EARTHWORK REPRESENTATION DRAWINGS



#### **ROADWAY EXCAVATION**



#### **ADJUSTMENTS TO ROADWAY EXCAVATION**



#### **ROADWAY EMBANKMENT**



### ROADWAY OBLITERATION (EXCAVATION)



ROADWAY OBLITERATION (EMBANKMENT)



# ROADWAY EXCAVATION MSE WALL



# ADJUSTMENTS TO ROADWAY EXCAVATION MSE WALL



#### ROADWAY EMBANKMENT MSE WALL



#### ROADWAY EXCAVATION GABION FACED MSE



# ADJUSTMENTS TO ROADWAY EXCAVATION GABION FACED MSE WALL



ROADWAY EMBANKMENT GABION FACED MSE



#### ROADWAY EXCAVATION SOIL NAIL WALL



### ADJUSTMENTS TO ROADWAY EXCAVATION SOIL NAIL WALL



### ROADWAY EMBANKMENT SOIL NAIL WALL



#### ROADWAY EXCAVATION ROCKERY



# ADJUSTMENTS TO ROADWAY EXCAVATION ROCKERY



#### ROADWAY EMBANKMENT ROCKERY



#### ROADWAY EXCAVATION REINFORCED CONCRETE WALL WITH PARAPET



#### ADJUSTMENTS TO ROADWAY EXCAVATION REINFORCED CONCRETE WALL WITH PARAPET



#### ROADWAY EMBANKMENT REINFORCED CONCRETE WALL WITH PARAPET



### ROADWAY EXCAVATION CONCRETE FILL WALL



### ADJUSTMENTS TO ROADWAY EXCAVATION CONCRETE FILL WALL



#### ROADWAY EMBANKMENT CONCRETE FILL WALL



### ROADWAY EXCAVATION GUARDWALL



### ADJUSTMENTS TO ROADWAY EXCAVATION GUARDWALL



#### ROADWAY EMBANKMENT GUARDWALL



### ROADWAY EXCAVATION CONCRETE CUT WALL



### ADJUSTMENTS TO ROADWAY EXCAVATION CONCRETE CUT WALL



#### ROADWAY EMBANKMENT CONCRETE CUT WALL