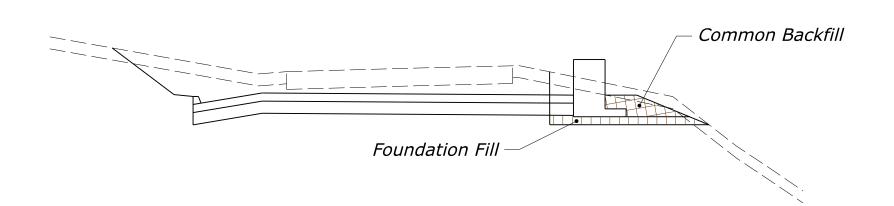

ADJUSTMENTS TO ROADWAY EXCAVATION GABION FACED MSE WALL



ROADWAY EMBANKMENT GABION FACED MSE



#### ROADWAY EXCAVATION SOIL NAIL WALL



### ADJUSTMENTS TO ROADWAY EXCAVATION SOIL NAIL WALL



### ROADWAY EMBANKMENT SOIL NAIL WALL



#### ROADWAY EXCAVATION ROCKERY



# ADJUSTMENTS TO ROADWAY EXCAVATION ROCKERY



#### ROADWAY EMBANKMENT ROCKERY



#### ROADWAY EXCAVATION REINFORCED CONCRETE WALL WITH PARAPET



#### ADJUSTMENTS TO ROADWAY EXCAVATION REINFORCED CONCRETE WALL WITH PARAPET



#### ROADWAY EMBANKMENT REINFORCED CONCRETE WALL WITH PARAPET



### ROADWAY EXCAVATION CONCRETE FILL WALL



### ADJUSTMENTS TO ROADWAY EXCAVATION CONCRETE FILL WALL



#### ROADWAY EMBANKMENT CONCRETE FILL WALL



### ROADWAY EXCAVATION GUARDWALL



### ADJUSTMENTS TO ROADWAY EXCAVATION GUARDWALL



#### ROADWAY EMBANKMENT GUARDWALL



### ROADWAY EXCAVATION CONCRETE CUT WALL



### ADJUSTMENTS TO ROADWAY EXCAVATION CONCRETE CUT WALL



#### ROADWAY EMBANKMENT CONCRETE CUT WALL