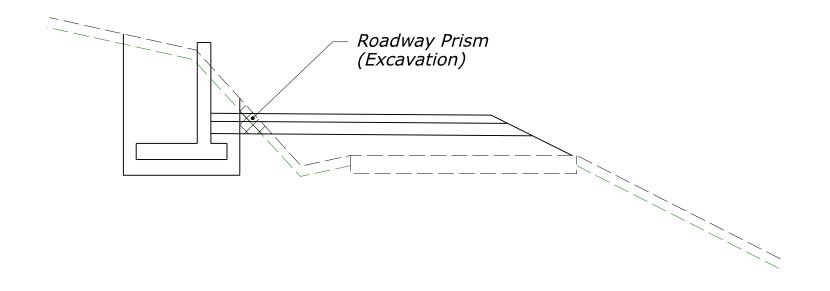

ION FACED MSE WALL



ROADWAY EMBANKMENT GABION FACED MSE



#### ROADWAY EXCAVATION SOIL NAIL WALL



### ADJUSTMENTS TO ROADWAY EXCAVATION SOIL NAIL WALL



### ROADWAY EMBANKMENT SOIL NAIL WALL



#### ROADWAY EXCAVATION ROCKERY



# ADJUSTMENTS TO ROADWAY EXCAVATION ROCKERY



#### ROADWAY EMBANKMENT ROCKERY



#### ROADWAY EXCAVATION REINFORCED CONCRETE WALL WITH PARAPET



#### ADJUSTMENTS TO ROADWAY EXCAVATION REINFORCED CONCRETE WALL WITH PARAPET



#### ROADWAY EMBANKMENT REINFORCED CONCRETE WALL WITH PARAPET



### ROADWAY EXCAVATION CONCRETE FILL WALL



### ADJUSTMENTS TO ROADWAY EXCAVATION CONCRETE FILL WALL



#### ROADWAY EMBANKMENT CONCRETE FILL WALL



### ROADWAY EXCAVATION GUARDWALL



### ADJUSTMENTS TO ROADWAY EXCAVATION GUARDWALL



#### ROADWAY EMBANKMENT GUARDWALL



### ROADWAY EXCAVATION CONCRETE CUT WALL



### ADJUSTMENTS TO ROADWAY EXCAVATION CONCRETE CUT WALL



#### ROADWAY EMBANKMENT CONCRETE CUT WALL