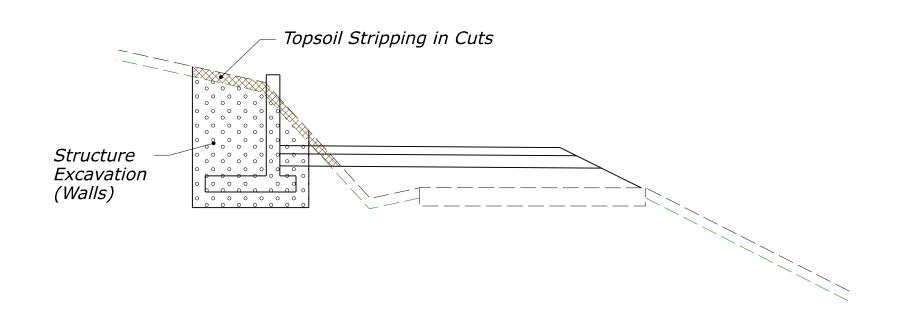

ION FACED MSE



#### ROADWAY EXCAVATION SOIL NAIL WALL



### ADJUSTMENTS TO ROADWAY EXCAVATION SOIL NAIL WALL



### ROADWAY EMBANKMENT SOIL NAIL WALL



#### ROADWAY EXCAVATION ROCKERY



# ADJUSTMENTS TO ROADWAY EXCAVATION ROCKERY



#### ROADWAY EMBANKMENT ROCKERY



#### ROADWAY EXCAVATION REINFORCED CONCRETE WALL WITH PARAPET



#### ADJUSTMENTS TO ROADWAY EXCAVATION REINFORCED CONCRETE WALL WITH PARAPET



#### ROADWAY EMBANKMENT REINFORCED CONCRETE WALL WITH PARAPET



### ROADWAY EXCAVATION CONCRETE FILL WALL



### ADJUSTMENTS TO ROADWAY EXCAVATION CONCRETE FILL WALL



#### ROADWAY EMBANKMENT CONCRETE FILL WALL



### ROADWAY EXCAVATION GUARDWALL



### ADJUSTMENTS TO ROADWAY EXCAVATION GUARDWALL



#### ROADWAY EMBANKMENT GUARDWALL



### ROADWAY EXCAVATION CONCRETE CUT WALL



### ADJUSTMENTS TO ROADWAY EXCAVATION CONCRETE CUT WALL



#### ROADWAY EMBANKMENT CONCRETE CUT WALL