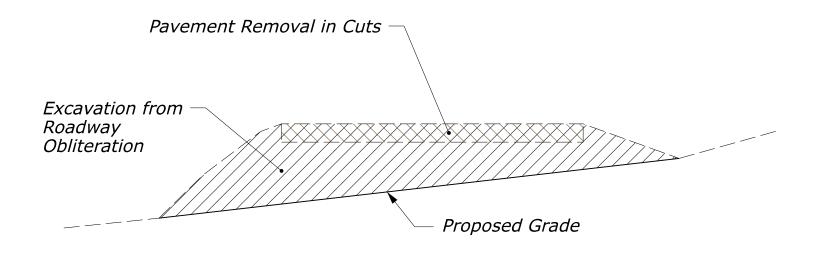

PROJECT SHEET NUMBER
PROJECT NUMBER
PROJECT NAME

Place applicable earthwork representation drawings on sheet and include in the plan set.

EARTHWORK REPRESENTATION DRAWINGS



#### **ROADWAY EXCAVATION**



#### **ADJUSTMENTS TO ROADWAY EXCAVATION**



#### **ROADWAY EMBANKMENT**



### ROADWAY OBLITERATION (EXCAVATION)



ROADWAY OBLITERATION (EMBANKMENT)



# ROADWAY EXCAVATION MSE WALL



# ADJUSTMENTS TO ROADWAY EXCAVATION MSE WALL



#### ROADWAY EMBANKMENT MSE WALL



#### ROADWAY EXCAVATION GABION FACED MSE



# ADJUSTMENTS TO ROADWAY EXCAVATION GABION FACED MSE WALL



ROADWAY EMBANKMENT GABION FACED MSE



#### ROADWAY EXCAVATION SOIL NAIL WALL



### ADJUSTMENTS TO ROADWAY EXCAVATION SOIL NAIL WALL



### ROADWAY EMBANKMENT SOIL NAIL WALL



#### ROADWAY EXCAVATION ROCKERY



# ADJUSTMENTS TO ROADWAY EXCAVATION ROCKERY



#### ROADWAY EMBANKMENT ROCKERY



#### ROADWAY EXCAVATION REINFORCED CONCRETE WALL WITH PARAPET



#### ADJUSTMENTS TO ROADWAY EXCAVATION REINFORCED CONCRETE WALL WITH PARAPET



#### ROADWAY EMBANKMENT REINFORCED CONCRETE WALL WITH PARA