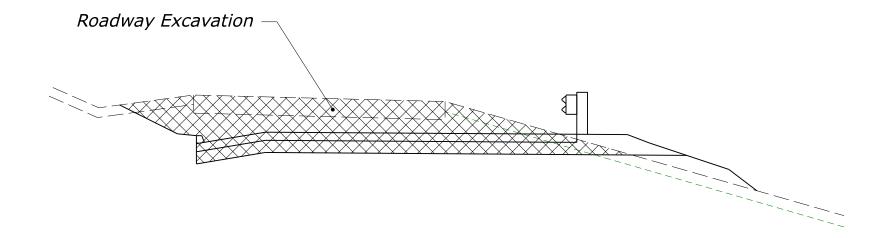

PROJECT SHEET NUMBER
PROJECT NUMBER
PROJECT NAME

Place applicable earthwork representation drawings on sheet and include in the plan set.

EARTHWORK REPRESENTATION DRAWINGS



#### **ROADWAY EXCAVATION**



#### **ADJUSTMENTS TO ROADWAY EXCAVATION**



#### **ROADWAY EMBANKMENT**



### ROADWAY OBLITERATION (EXCAVATION)



ROADWAY OBLITERATION (EMBANKMENT)



# ROADWAY EXCAVATION MSE WALL



# ADJUSTMENTS TO ROADWAY EXCAVATION MSE WALL



#### ROADWAY EMBANKMENT MSE WALL



#### ROADWAY EXCAVATION GABION FACED MSE



# ADJUSTMENTS TO ROADWAY EXCAVATION GABION FACED MSE WALL



ROADWAY EMBANKMENT GABION FACED MSE



#### ROADWAY EXCAVATION SOIL NAIL WALL



### ADJUSTMENTS TO ROADWAY EXCAVATION SOIL NAIL WALL



### ROADWAY EMBANKMENT SOIL NAIL WALL



#### ROADWAY EXCAVATION ROCKERY



# ADJUSTMENTS TO ROADWAY EXCAVATION ROCKERY



#### ROADWAY EMBANKMENT ROCKERY



#### ROADWAY EXCAVATION REINFORCED CONCRETE WALL WITH PARAPET



#### ADJUSTMENTS TO ROADWAY EX