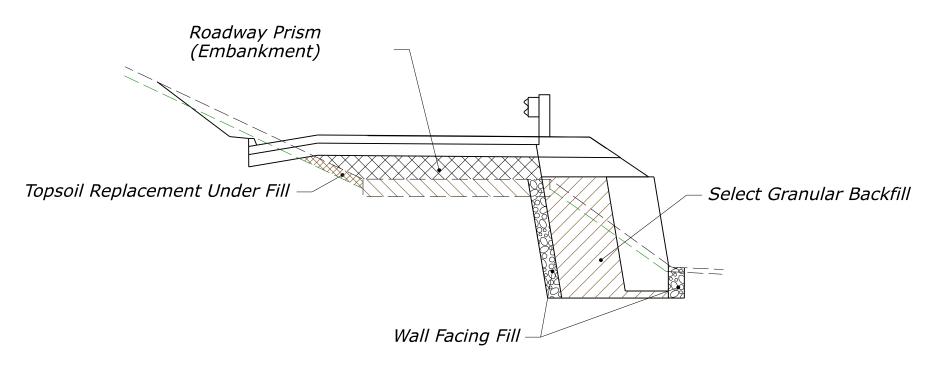

PROJECT SHEET NUMBER
PROJECT NUMBER
PROJECT NAME

Place applicable earthwork representation drawings on sheet and include in the plan set.

EARTHWORK REPRESENTATION DRAWINGS



#### **ROADWAY EXCAVATION**



#### **ADJUSTMENTS TO ROADWAY EXCAVATION**



#### **ROADWAY EMBANKMENT**



### ROADWAY OBLITERATION (EXCAVATION)



ROADWAY OBLITERATION (EMBANKMENT)



# ROADWAY EXCAVATION MSE WALL



# ADJUSTMENTS TO ROADWAY EXCAVATION MSE WALL



#### ROADWAY EMBANKMENT MSE WALL



#### ROADWAY EXCAVATION GABION FACED MSE



# ADJUSTMENTS TO ROADWAY EXCAVATION GABION FACED MSE WALL



ROADWAY EMBANKMENT GABION FACED MSE



#### ROADWAY EXCAVATION SOIL NAIL WALL



### ADJUSTMENTS TO ROADWAY EXCAVATION SOIL NAIL WALL



### ROADWAY EMBANKMENT SOIL NAIL WALL



#### ROADWAY EXCAVATION ROCKERY



# ADJUSTMENTS TO ROADWAY EXCAVATION ROCKERY



#### ROADWAY EMBANKMENT ROCKERY



#### ROADWAY EXCAVATION REINFORCED CONCRETE WALL WITH PARAPET



#### ADJUSTMENTS TO ROADWAY EXCAVATION REINFORCED CONCRETE WALL WITH PARAPET



#### ROADWAY EMBANKMENT REINFORCED CONCRETE WALL WITH PARAPET



### ROADWAY EXCAVATION CONCRETE FILL WALL



### ADJUSTMENTS TO ROADWAY EXCAVATION CONCRETE FILL WALL



#### ROADWAY EMBANKMENT CONCRETE FILL WALL



### ROADWAY EXCAVATION GUARDWALL



### ADJUSTMENTS TO ROADWAY EXCAVATION GUARDWALL



#### ROADWAY EMBANKMENT GUARDWALL



### ROADWAY EXCAVA