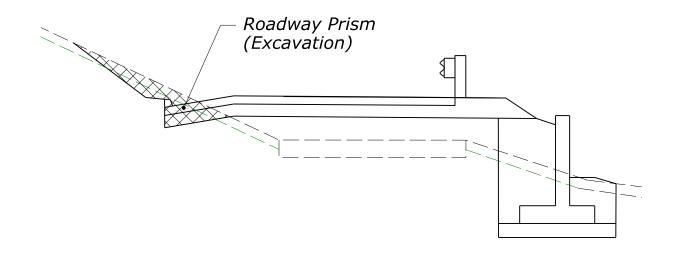

ROADWAY OBLITERATION (EXCAVATION)



ROADWAY OBLITERATION (EMBANKMENT)



# ROADWAY EXCAVATION MSE WALL



# ADJUSTMENTS TO ROADWAY EXCAVATION MSE WALL



#### ROADWAY EMBANKMENT MSE WALL



#### ROADWAY EXCAVATION GABION FACED MSE



# ADJUSTMENTS TO ROADWAY EXCAVATION GABION FACED MSE WALL



ROADWAY EMBANKMENT GABION FACED MSE



#### ROADWAY EXCAVATION SOIL NAIL WALL



### ADJUSTMENTS TO ROADWAY EXCAVATION SOIL NAIL WALL



### ROADWAY EMBANKMENT SOIL NAIL WALL



#### ROADWAY EXCAVATION ROCKERY



# ADJUSTMENTS TO ROADWAY EXCAVATION ROCKERY



#### ROADWAY EMBANKMENT ROCKERY



#### ROADWAY EXCAVATION REINFORCED CONCRETE WALL WITH PARAPET



#### ADJUSTMENTS TO ROADWAY EXCAVATION REINFORCED CONCRETE WALL WITH PARAPET



#### ROADWAY EMBANKMENT REINFORCED CONCRETE WALL WITH PARAPET



### ROADWAY EXCAVATION CONCRETE FILL WALL



### ADJUSTMENTS TO ROADWAY EXCAVATION CONCRETE FILL WALL



#### ROADWAY EMBANKMENT CONCRETE FILL WALL



### ROADWAY EXCAVATION GUARDWALL



### ADJUSTMENTS TO ROADWAY EXCAVATION GUARDWALL



#### ROADWAY EMBANKMENT GUARDWALL



### ROADWAY EXCAVATION CONCRETE CUT WALL



### ADJUSTMENTS TO ROADWAY EXCAVATION CONCRETE CUT WALL



#### ROADWAY EMBANKMENT CONCRETE CUT WALL