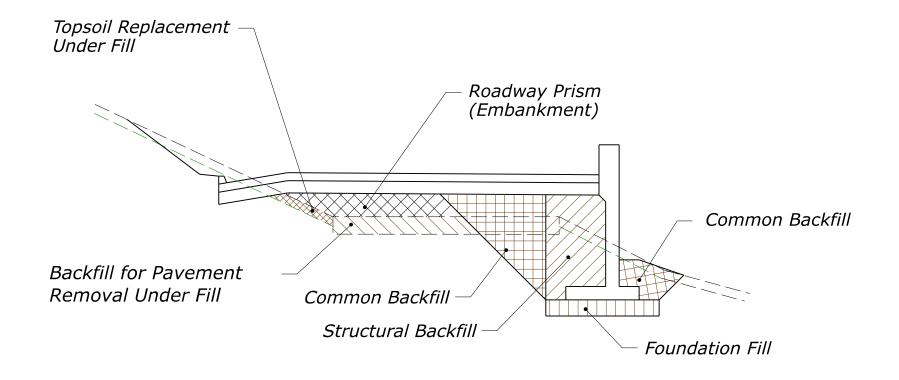

NTS TO ROADWAY EXCAVATION**



#### **ROADWAY EMBANKMENT**



### ROADWAY OBLITERATION (EXCAVATION)



ROADWAY OBLITERATION (EMBANKMENT)



# ROADWAY EXCAVATION MSE WALL



# ADJUSTMENTS TO ROADWAY EXCAVATION MSE WALL



#### ROADWAY EMBANKMENT MSE WALL



#### ROADWAY EXCAVATION GABION FACED MSE



# ADJUSTMENTS TO ROADWAY EXCAVATION GABION FACED MSE WALL



ROADWAY EMBANKMENT GABION FACED MSE



#### ROADWAY EXCAVATION SOIL NAIL WALL



### ADJUSTMENTS TO ROADWAY EXCAVATION SOIL NAIL WALL



### ROADWAY EMBANKMENT SOIL NAIL WALL



#### ROADWAY EXCAVATION ROCKERY



# ADJUSTMENTS TO ROADWAY EXCAVATION ROCKERY



#### ROADWAY EMBANKMENT ROCKERY



#### ROADWAY EXCAVATION REINFORCED CONCRETE WALL WITH PARAPET



#### ADJUSTMENTS TO ROADWAY EXCAVATION REINFORCED CONCRETE WALL WITH PARAPET



#### ROADWAY EMBANKMENT REINFORCED CONCRETE WALL WITH PARAPET



### ROADWAY EXCAVATION CONCRETE FILL WALL



### ADJUSTMENTS TO ROADWAY EXCAVATION CONCRETE FILL WALL



#### ROADWAY EMBANKMENT CONCRETE FILL WALL



### ROADWAY EXCAVATION GUARDWALL



### ADJUSTMENTS TO ROADWAY EXCAVATION GUARDWALL



#### ROADWAY EMBANKMENT GUARDWALL



### ROADWAY EXCAVATION CONCRETE CUT WALL



### ADJUSTMENTS TO ROADWAY EXCAVATION CONCRETE CUT WALL



#### ROADWAY EMBANKMENT CONCRETE CUT WALL