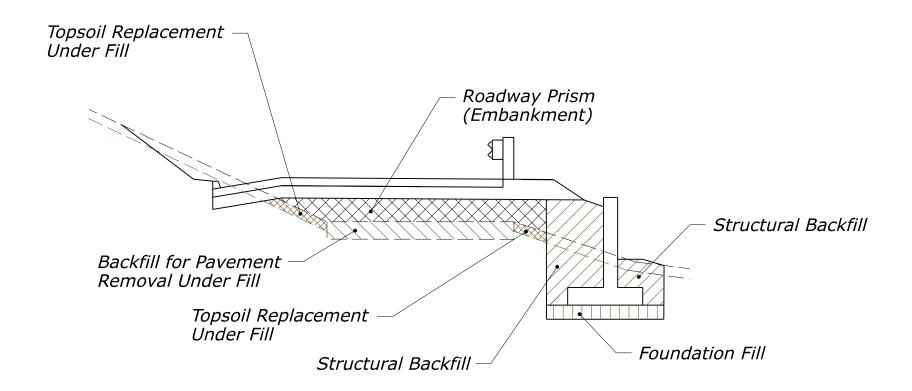

# ADJUSTMENTS TO ROADWAY EXCAVATION MSE WALL



#### ROADWAY EMBANKMENT MSE WALL



#### ROADWAY EXCAVATION GABION FACED MSE



# ADJUSTMENTS TO ROADWAY EXCAVATION GABION FACED MSE WALL



ROADWAY EMBANKMENT GABION FACED MSE



#### ROADWAY EXCAVATION SOIL NAIL WALL



### ADJUSTMENTS TO ROADWAY EXCAVATION SOIL NAIL WALL



### ROADWAY EMBANKMENT SOIL NAIL WALL



#### ROADWAY EXCAVATION ROCKERY



# ADJUSTMENTS TO ROADWAY EXCAVATION ROCKERY



#### ROADWAY EMBANKMENT ROCKERY



#### ROADWAY EXCAVATION REINFORCED CONCRETE WALL WITH PARAPET



#### ADJUSTMENTS TO ROADWAY EXCAVATION REINFORCED CONCRETE WALL WITH PARAPET



#### ROADWAY EMBANKMENT REINFORCED CONCRETE WALL WITH PARAPET



### ROADWAY EXCAVATION CONCRETE FILL WALL



### ADJUSTMENTS TO ROADWAY EXCAVATION CONCRETE FILL WALL



#### ROADWAY EMBANKMENT CONCRETE FILL WALL



### ROADWAY EXCAVATION GUARDWALL



### ADJUSTMENTS TO ROADWAY EXCAVATION GUARDWALL



#### ROADWAY EMBANKMENT GUARDWALL



### ROADWAY EXCAVATION CONCRETE CUT WALL



### ADJUSTMENTS TO ROADWAY EXCAVATION CONCRETE CUT WALL



#### ROADWAY EMBANKMENT CONCRETE CUT WALL