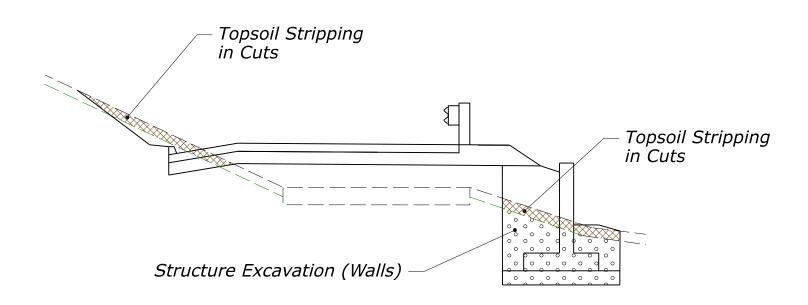

OBLITERATION (EMBANKMENT)



# ROADWAY EXCAVATION MSE WALL



# ADJUSTMENTS TO ROADWAY EXCAVATION MSE WALL



#### ROADWAY EMBANKMENT MSE WALL



#### ROADWAY EXCAVATION GABION FACED MSE



# ADJUSTMENTS TO ROADWAY EXCAVATION GABION FACED MSE WALL



ROADWAY EMBANKMENT GABION FACED MSE



#### ROADWAY EXCAVATION SOIL NAIL WALL



### ADJUSTMENTS TO ROADWAY EXCAVATION SOIL NAIL WALL



### ROADWAY EMBANKMENT SOIL NAIL WALL



#### ROADWAY EXCAVATION ROCKERY



# ADJUSTMENTS TO ROADWAY EXCAVATION ROCKERY



#### ROADWAY EMBANKMENT ROCKERY



#### ROADWAY EXCAVATION REINFORCED CONCRETE WALL WITH PARAPET



#### ADJUSTMENTS TO ROADWAY EXCAVATION REINFORCED CONCRETE WALL WITH PARAPET



#### ROADWAY EMBANKMENT REINFORCED CONCRETE WALL WITH PARAPET



### ROADWAY EXCAVATION CONCRETE FILL WALL



### ADJUSTMENTS TO ROADWAY EXCAVATION CONCRETE FILL WALL



#### ROADWAY EMBANKMENT CONCRETE FILL WALL



### ROADWAY EXCAVATION GUARDWALL



### ADJUSTMENTS TO ROADWAY EXCAVATION GUARDWALL



#### ROADWAY EMBANKMENT GUARDWALL



### ROADWAY EXCAVATION CONCRETE CUT WALL



### ADJUSTMENTS TO ROADWAY EXCAVATION CONCRETE CUT WALL



#### ROADWAY EMBANKMENT CONCRETE CUT WALL