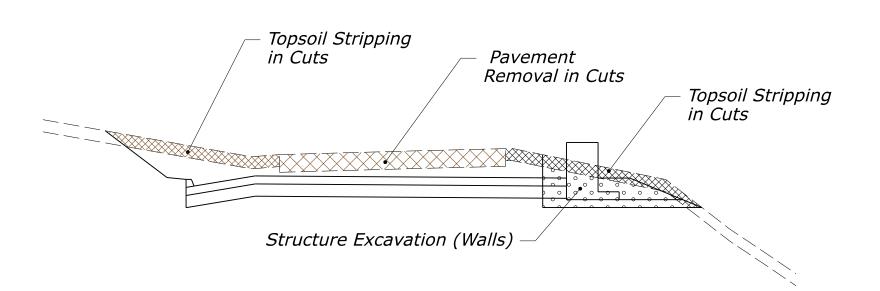

L



#### ROADWAY EXCAVATION GABION FACED MSE



# ADJUSTMENTS TO ROADWAY EXCAVATION GABION FACED MSE WALL



ROADWAY EMBANKMENT GABION FACED MSE



#### ROADWAY EXCAVATION SOIL NAIL WALL



### ADJUSTMENTS TO ROADWAY EXCAVATION SOIL NAIL WALL



### ROADWAY EMBANKMENT SOIL NAIL WALL



#### ROADWAY EXCAVATION ROCKERY



# ADJUSTMENTS TO ROADWAY EXCAVATION ROCKERY



#### ROADWAY EMBANKMENT ROCKERY



#### ROADWAY EXCAVATION REINFORCED CONCRETE WALL WITH PARAPET



#### ADJUSTMENTS TO ROADWAY EXCAVATION REINFORCED CONCRETE WALL WITH PARAPET



#### ROADWAY EMBANKMENT REINFORCED CONCRETE WALL WITH PARAPET



### ROADWAY EXCAVATION CONCRETE FILL WALL



### ADJUSTMENTS TO ROADWAY EXCAVATION CONCRETE FILL WALL



#### ROADWAY EMBANKMENT CONCRETE FILL WALL



### ROADWAY EXCAVATION GUARDWALL



### ADJUSTMENTS TO ROADWAY EXCAVATION GUARDWALL



#### ROADWAY EMBANKMENT GUARDWALL



### ROADWAY EXCAVATION CONCRETE CUT WALL



### ADJUSTMENTS TO ROADWAY EXCAVATION CONCRETE CUT WALL



#### ROADWAY EMBANKMENT CONCRETE CUT WALL