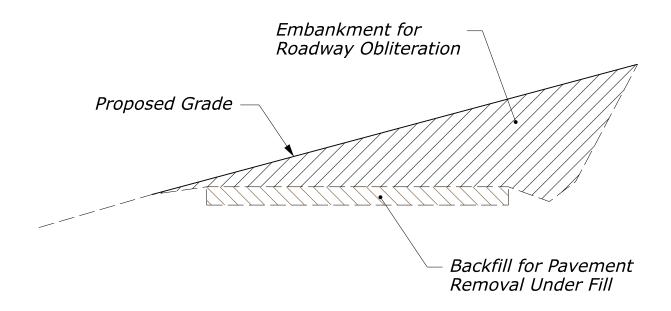

PROJECT SHEET NUMBER
PROJECT NUMBER
PROJECT NAME

Place applicable earthwork representation drawings on sheet and include in the plan set.

EARTHWORK REPRESENTATION DRAWINGS



#### **ROADWAY EXCAVATION**



#### **ADJUSTMENTS TO ROADWAY EXCAVATION**



#### **ROADWAY EMBANKMENT**



### ROADWAY OBLITERATION (EXCAVATION)



ROADWAY OBLITERATION (EMBANKMENT)



# ROADWAY EXCAVATION MSE WALL



# ADJUSTMENTS TO ROADWAY EXCAVATION MSE WALL



#### ROADWAY EMBANKMENT MSE WALL



#### ROADWAY EXCAVATION GABION FACED MSE



# ADJUSTMENTS TO ROADWAY EXCAVATION GABION FACED MSE WALL



ROADWAY EMBANKMENT GABION FACED MSE



#### ROADWAY EXCAVATION SOIL NAIL WALL



### ADJUSTMENTS TO ROADWAY EXCAVATION SOIL NAIL WALL



### ROADWAY EMBANKMENT SOIL NAIL WALL



#### ROADWAY EXCAVATION ROCKERY



# ADJUSTMENTS TO ROADWAY EXCAVATION ROCKERY



#### ROADWAY EMBANKMENT ROCKERY



#### ROADWAY EXCAVATION REINFORCED CONCRETE WALL WITH PARAPET



#### ADJUSTMENTS TO ROADWAY EXCAVATION REINFORCED CONCRETE WALL WITH PARAPET



#### ROADWAY EMBANKMENT REINFORCED CONCRETE WALL WITH PARAPET



### ROADWAY EXCAVATION CONCRETE FI