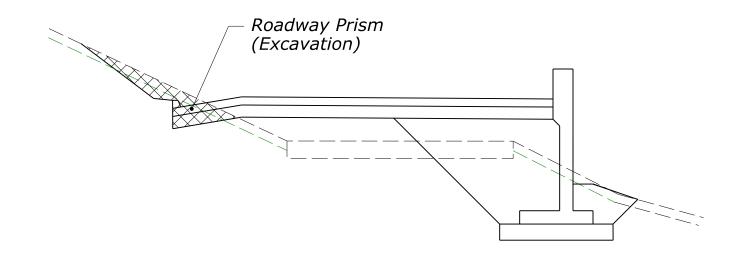

epresentation drawings on sheet and include in the plan set.

EARTHWORK REPRESENTATION DRAWINGS



#### **ROADWAY EXCAVATION**



#### **ADJUSTMENTS TO ROADWAY EXCAVATION**



#### **ROADWAY EMBANKMENT**



### ROADWAY OBLITERATION (EXCAVATION)



ROADWAY OBLITERATION (EMBANKMENT)



# ROADWAY EXCAVATION MSE WALL



# ADJUSTMENTS TO ROADWAY EXCAVATION MSE WALL



#### ROADWAY EMBANKMENT MSE WALL



#### ROADWAY EXCAVATION GABION FACED MSE



# ADJUSTMENTS TO ROADWAY EXCAVATION GABION FACED MSE WALL



ROADWAY EMBANKMENT GABION FACED MSE



#### ROADWAY EXCAVATION SOIL NAIL WALL



### ADJUSTMENTS TO ROADWAY EXCAVATION SOIL NAIL WALL



### ROADWAY EMBANKMENT SOIL NAIL WALL



#### ROADWAY EXCAVATION ROCKERY



# ADJUSTMENTS TO ROADWAY EXCAVATION ROCKERY



#### ROADWAY EMBANKMENT ROCKERY



#### ROADWAY EXCAVATION REINFORCED CONCRETE WALL WITH PARAPET



#### ADJUSTMENTS TO ROADWAY EXCAVATION REINFORCED CONCRETE WALL WITH PARAPET



#### ROADWAY EMBANKMENT REINFORCED CONCRETE WALL WITH PARAPET



### ROADWAY EXCAVATION CONCRETE FILL WALL



### ADJUSTMENTS TO ROADWAY EXCAVATION CONCRETE FILL WALL



#### ROADWAY EMBANKMENT CONCRETE FILL WALL



### ROADWAY EXCAVATION GUARDWALL



### ADJUSTMENTS TO ROADWAY EXCAVATION GUARDWALL



#### ROADWAY EMBANKMENT GUARDWALL



### ROADWAY EXCAVATION CONCRETE CUT WALL



### ADJUSTMENTS TO ROADWAY EXCAVATION CONCRETE CUT WALL



#### ROADWAY EMBANKMENT CONCRETE CUT WALL