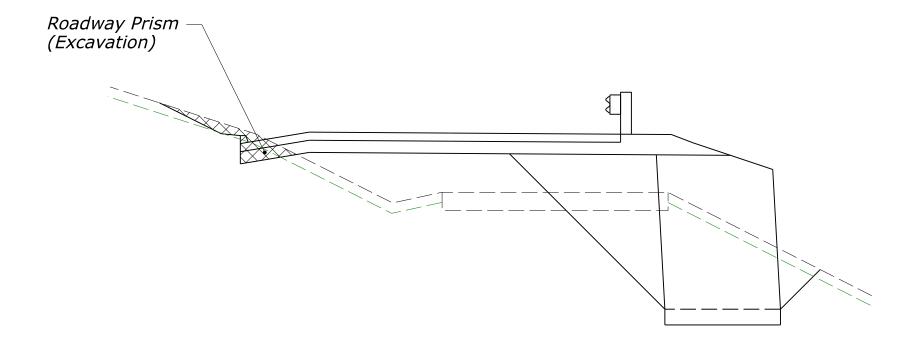

PROJECT SHEET NUMBER
PROJECT NUMBER
PROJECT NAME

Place applicable earthwork representation drawings on sheet and include in the plan set.

EARTHWORK REPRESENTATION DRAWINGS



#### **ROADWAY EXCAVATION**



#### **ADJUSTMENTS TO ROADWAY EXCAVATION**



#### **ROADWAY EMBANKMENT**



### ROADWAY OBLITERATION (EXCAVATION)



ROADWAY OBLITERATION (EMBANKMENT)



# ROADWAY EXCAVATION MSE WALL



# ADJUSTMENTS TO ROADWAY EXCAVATION MSE WALL



#### ROADWAY EMBANKMENT MSE WALL



#### ROADWAY EXCAVATION GABION FACED MSE



# ADJUSTMENTS TO ROADWAY EXCAVATION GABION FACED MSE WALL



ROADWAY EMBANKMENT GABION FACED MSE



#### ROADWAY EXCAVATION SOIL NAIL WALL



### ADJUSTMENTS TO ROADWAY EXCAVATION SOIL NAIL WALL



### ROADWAY EMBANKMENT SOIL NAIL WALL



#### ROADWAY EXCAVATION ROCKERY



# ADJUSTMENTS TO ROADWAY EXCAVATION ROCKERY



#### ROADWAY EMBANKMENT ROCKERY



#### ROADWAY EXCAVATION REINFORCED CONCRETE WALL WITH PARAPET



#### ADJUSTMENTS TO ROADWAY EXCAVATION REINFORCED CONCRETE WALL WITH PARAPET



#### ROADWAY EMBANKMENT REINFORCED CONCRETE WALL WITH PARAPET



### ROADWAY EXCAVATION CONCRETE FILL WALL



### ADJUSTMENTS TO ROADWAY