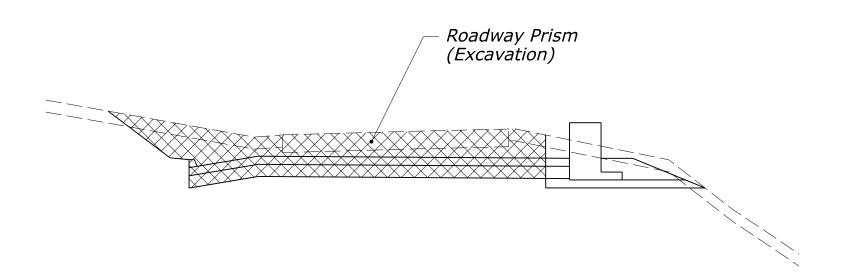

L



#### ROADWAY EMBANKMENT MSE WALL



#### ROADWAY EXCAVATION GABION FACED MSE



# ADJUSTMENTS TO ROADWAY EXCAVATION GABION FACED MSE WALL



ROADWAY EMBANKMENT GABION FACED MSE



#### ROADWAY EXCAVATION SOIL NAIL WALL



### ADJUSTMENTS TO ROADWAY EXCAVATION SOIL NAIL WALL



### ROADWAY EMBANKMENT SOIL NAIL WALL



#### ROADWAY EXCAVATION ROCKERY



# ADJUSTMENTS TO ROADWAY EXCAVATION ROCKERY



#### ROADWAY EMBANKMENT ROCKERY



#### ROADWAY EXCAVATION REINFORCED CONCRETE WALL WITH PARAPET



#### ADJUSTMENTS TO ROADWAY EXCAVATION REINFORCED CONCRETE WALL WITH PARAPET



#### ROADWAY EMBANKMENT REINFORCED CONCRETE WALL WITH PARAPET



### ROADWAY EXCAVATION CONCRETE FILL WALL



### ADJUSTMENTS TO ROADWAY EXCAVATION CONCRETE FILL WALL



#### ROADWAY EMBANKMENT CONCRETE FILL WALL



### ROADWAY EXCAVATION GUARDWALL



### ADJUSTMENTS TO ROADWAY EXCAVATION GUARDWALL



#### ROADWAY EMBANKMENT GUARDWALL



### ROADWAY EXCAVATION CONCRETE CUT WALL



### ADJUSTMENTS TO ROADWAY EXCAVATION CONCRETE CUT WALL



#### ROADWAY EMBANKMENT CONCRETE CUT WALL