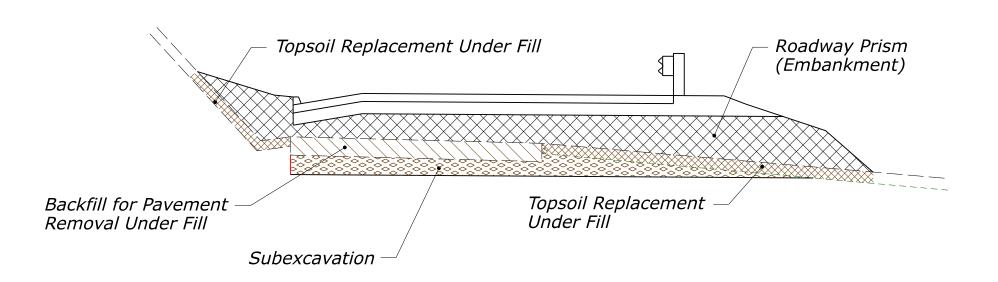

PROJECT SHEET NUMBER
PROJECT NUMBER
PROJECT NAME

Place applicable earthwork representation drawings on sheet and include in the plan set.

EARTHWORK REPRESENTATION DRAWINGS



#### **ROADWAY EXCAVATION**



#### **ADJUSTMENTS TO ROADWAY EXCAVATION**



#### **ROADWAY EMBANKMENT**



### ROADWAY OBLITERATION (EXCAVATION)



ROADWAY OBLITERATION (EMBANKMENT)



# ROADWAY EXCAVATION MSE WALL



# ADJUSTMENTS TO ROADWAY EXCAVATION MSE WALL



#### ROADWAY EMBANKMENT MSE WALL



#### ROADWAY EXCAVATION GABION FACED MSE



# ADJUSTMENTS TO ROADWAY EXCAVATION GABION FACED MSE WALL



ROADWAY EMBANKMENT GABION FACED MSE



#### ROADWAY EXCAVATION SOIL NAIL WALL



### ADJUSTMENTS TO ROADWAY EXCAVATION SOIL NAIL WALL



### ROADWAY EMBANKMENT SOIL NAIL WALL



#### ROADWAY EXCAVATION ROCKERY



# ADJUSTMENTS TO ROADWAY EXCAVATION ROCKERY



#### ROADWAY EMBANKMENT ROCKERY



#### ROADWAY EXCAVATION REINFORCED CONCRETE WALL WITH PARAPET



#### ADJUSTMENTS TO ROADWAY EXCAVATION REINFORCED CONCRETE WALL WITH PARAPET



#### ROADWAY EMBANKMENT REI