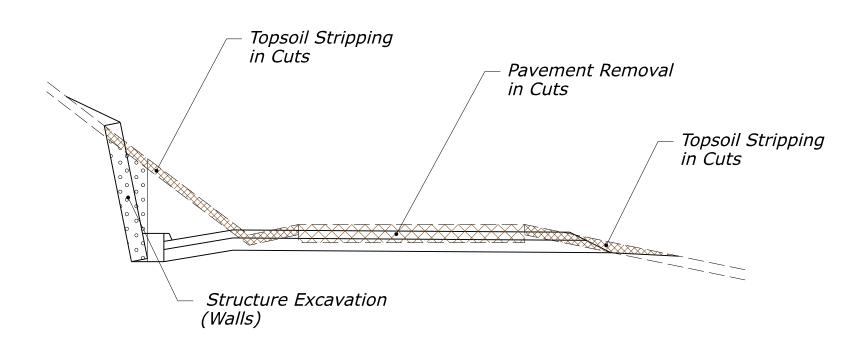

PROJECT SHEET NUMBER
PROJECT NUMBER
PROJECT NAME

Place applicable earthwork representation drawings on sheet and include in the plan set.

EARTHWORK REPRESENTATION DRAWINGS



#### **ROADWAY EXCAVATION**



#### **ADJUSTMENTS TO ROADWAY EXCAVATION**



#### **ROADWAY EMBANKMENT**



### ROADWAY OBLITERATION (EXCAVATION)



ROADWAY OBLITERATION (EMBANKMENT)



# ROADWAY EXCAVATION MSE WALL



# ADJUSTMENTS TO ROADWAY EXCAVATION MSE WALL



#### ROADWAY EMBANKMENT MSE WALL



#### ROADWAY EXCAVATION GABION FACED MSE



# ADJUSTMENTS TO ROADWAY EXCAVATION GABION FACED MSE WALL



ROADWAY EMBANKMENT GABION FACED MSE



#### ROADWAY EXCAVATION SOIL NAIL WALL



### ADJUSTMENTS TO ROADWAY EXCAVATION SOIL NAIL WALL



### ROADWAY EMBANKMENT SOIL NAIL WALL



#### ROADWAY EXCAVATION ROCKERY



# ADJUSTMENTS TO ROADWAY EXCAVATION ROCKERY



#### ROADWAY EMBANKMENT ROCKERY



#### ROADWAY EXCAVATION REINFORCED CONCRETE WALL WITH PARAPET



#### ADJUSTMENTS TO ROADWAY EXCAVATION REINFORCED CONCRETE WALL WITH PARAPET



#### ROADWAY EMBANKMENT REINFORCED CONCRETE WALL WITH PARAPET



### ROADWAY EXCAVATION CONCRETE FILL WALL



### ADJUSTMENTS TO ROADWAY EXCAVATION CONCRETE FILL WALL



#### ROADWAY EMBANKMENT CONCRETE FILL WALL



### ROADWAY EXCAVATION GUARDWALL



### ADJUSTMENTS TO ROADWAY EXCAVATION GUARDWALL



#### ROADWAY EMBANKMENT GUARDWALL



### ROADWAY EXCAVATION CONCRETE CUT WALL



### ADJUSTMENTS TO ROADWAY EXCAVATION CONCRETE CUT WALL