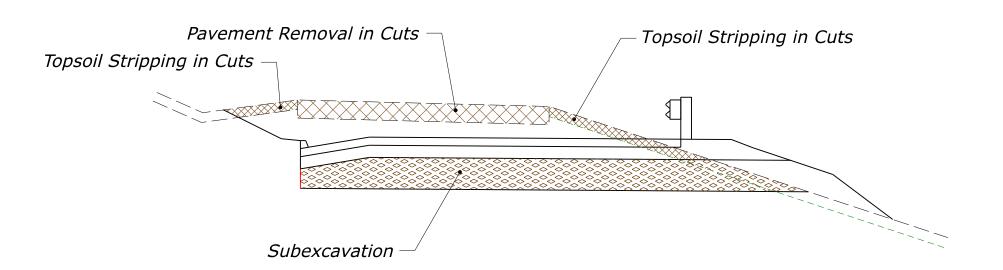

PROJECT SHEET NUMBER
PROJECT NUMBER
PROJECT NAME

Place applicable earthwork representation drawings on sheet and include in the plan set.

EARTHWORK REPRESENTATION DRAWINGS



#### **ROADWAY EXCAVATION**



#### **ADJUSTMENTS TO ROADWAY EXCAVATION**



#### **ROADWAY EMBANKMENT**



### ROADWAY OBLITERATION (EXCAVATION)



ROADWAY OBLITERATION (EMBANKMENT)



# ROADWAY EXCAVATION MSE WALL



# ADJUSTMENTS TO ROADWAY EXCAVATION MSE WALL



#### ROADWAY EMBANKMENT MSE WALL



#### ROADWAY EXCAVATION GABION FACED MSE



# ADJUSTMENTS TO ROADWAY EXCAVATION GABION FACED MSE WALL



ROADWAY EMBANKMENT GABION FACED MSE



#### ROADWAY EXCAVATION SOIL NAIL WALL



### ADJUSTMENTS TO ROADWAY EXCAVATION SOIL NAIL WALL



### ROADWAY EMBANKMENT SOIL NAIL WALL



#### ROADWAY EXCAVATION ROCKERY



# ADJUSTMENTS TO ROADWAY EXCAVATION ROCKERY



#### ROADWAY EMBANKMENT ROCKERY



#### ROADWAY EXCAVATION REINFORCED CONCRETE WALL WITH PARAPET



#### ADJUSTMENTS TO ROADWAY EXCAVATION REINFORCED CONCRETE WA