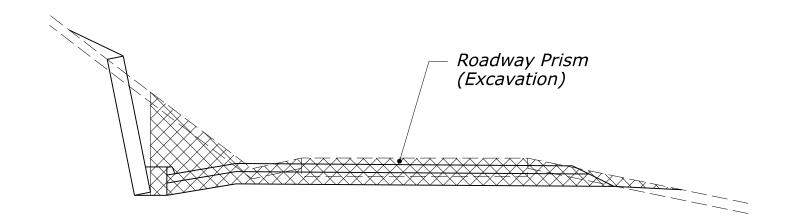

PROJECT SHEET NUMBER
PROJECT NUMBER
PROJECT NAME

Place applicable earthwork representation drawings on sheet and include in the plan set.

EARTHWORK REPRESENTATION DRAWINGS



#### **ROADWAY EXCAVATION**



#### **ADJUSTMENTS TO ROADWAY EXCAVATION**



#### **ROADWAY EMBANKMENT**



### ROADWAY OBLITERATION (EXCAVATION)



ROADWAY OBLITERATION (EMBANKMENT)



# ROADWAY EXCAVATION MSE WALL



# ADJUSTMENTS TO ROADWAY EXCAVATION MSE WALL



#### ROADWAY EMBANKMENT MSE WALL



#### ROADWAY EXCAVATION GABION FACED MSE



# ADJUSTMENTS TO ROADWAY EXCAVATION GABION FACED MSE WALL



ROADWAY EMBANKMENT GABION FACED MSE



#### ROADWAY EXCAVATION SOIL NAIL WALL



### ADJUSTMENTS TO ROADWAY EXCAVATION SOIL NAIL WALL



### ROADWAY EMBANKMENT SOIL NAIL WALL



#### ROADWAY EXCAVATION ROCKERY



# ADJUSTMENTS TO ROADWAY EXCAVATION ROCKERY



#### ROADWAY EMBANKMENT ROCKERY



#### ROADWAY EXCAVATION REINFORCED CONCRETE WALL WITH PARAPET



#### ADJUSTMENTS TO ROADWAY EXCAVATION REINFORCED CONCRETE WALL WITH PARAPET



#### ROADWAY EMBANKMENT REINFORCED CONCRETE WALL WITH PARAPET



### ROADWAY EXCAVATION CONCRETE FILL WALL



### ADJUSTMENTS TO ROADWAY EXCAVATION CONCRETE FILL WALL



#### ROADWAY EMBANKMENT CONCRETE FILL WALL



### ROADWAY EXCAVATION GUARDWALL



### ADJUSTMENTS TO ROADWAY EXCAVATION GUARDWALL



#### ROADWAY EMBANKMENT GUARDWALL



### ROADWAY EXCAVATION CONCRETE CUT WALL



### ADJUSTMEN