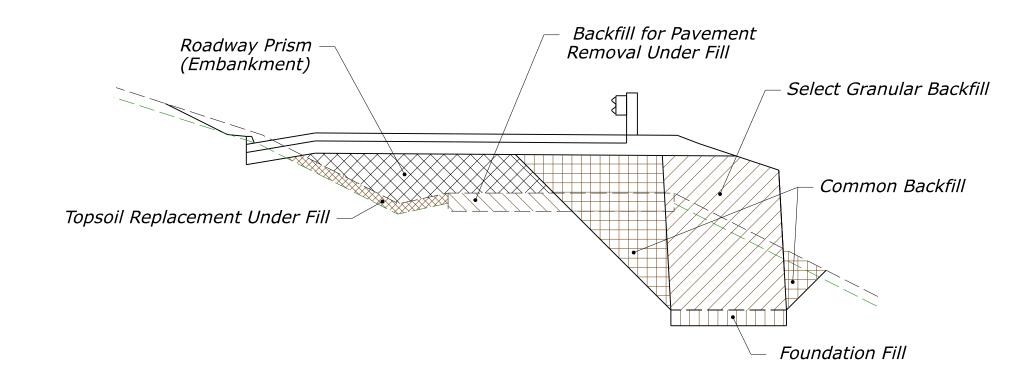

PROJECT SHEET NUMBER
PROJECT NUMBER
PROJECT NAME

Place applicable earthwork representation drawings on sheet and include in the plan set.

EARTHWORK REPRESENTATION DRAWINGS



#### **ROADWAY EXCAVATION**



#### **ADJUSTMENTS TO ROADWAY EXCAVATION**



#### **ROADWAY EMBANKMENT**



### ROADWAY OBLITERATION (EXCAVATION)



ROADWAY OBLITERATION (EMBANKMENT)



# ROADWAY EXCAVATION MSE WALL



# ADJUSTMENTS TO ROADWAY EXCAVATION MSE WALL



#### ROADWAY EMBANKMENT MSE WALL



#### ROADWAY EXCAVATION GABION FACED MSE



# ADJUSTMENTS TO ROADWAY EXCAVATION GABION FACED MSE WALL



ROADWAY EMBANKMENT GABION FACED MSE



#### ROADWAY EXCAVATION SOIL NAIL WALL



### ADJUSTMENTS TO ROADWAY EXCAVATION SOIL NAIL WALL



### ROADWAY EMBANKMENT SOIL NAIL WALL



#### ROADWAY EXCAVATION ROCKERY



# ADJUSTMENTS TO ROADWAY EXCAVATION ROCKERY



#### ROADWAY EMBANKMENT ROCKERY



#### ROADWAY EXCAVATION REINFORCED CONCRETE WALL WITH PARAPET



#### ADJUSTMENTS TO ROADWAY EXCAVATION REINFORCED CONCRETE WALL WITH PARAPET



#### ROADWAY EMBANKMENT REINFORCED CONCRETE WALL WITH PARAPET



### ROADWAY EXCAVATION CONCRETE FILL WALL



### ADJUSTMENTS TO ROADWAY EXCAVATION CONCRETE FILL WALL



#### ROADWAY EMBANKMENT CONCRETE FILL WALL



#