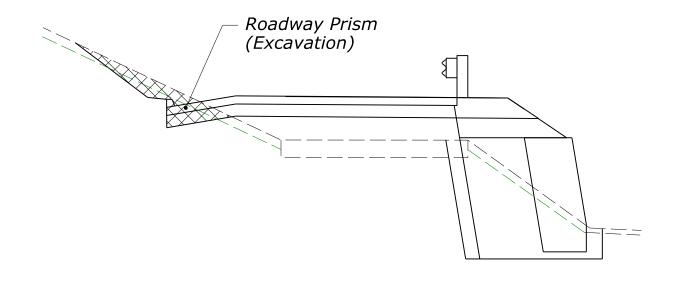

PROJECT SHEET NUMBER
PROJECT NUMBER
PROJECT NAME

Place applicable earthwork representation drawings on sheet and include in the plan set.

EARTHWORK REPRESENTATION DRAWINGS



#### **ROADWAY EXCAVATION**



#### **ADJUSTMENTS TO ROADWAY EXCAVATION**



#### **ROADWAY EMBANKMENT**



### ROADWAY OBLITERATION (EXCAVATION)



ROADWAY OBLITERATION (EMBANKMENT)



# ROADWAY EXCAVATION MSE WALL



# ADJUSTMENTS TO ROADWAY EXCAVATION MSE WALL



#### ROADWAY EMBANKMENT MSE WALL



#### ROADWAY EXCAVATION GABION FACED MSE



# ADJUSTMENTS TO ROADWAY EXCAVATION GABION FACED MSE WALL



ROADWAY EMBANKMENT GABION FACED MSE



#### ROADWAY EXCAVATION SOIL NAIL WALL



### ADJUSTMENTS TO ROADWAY EXCAVATION SOIL NAIL WALL



### ROADWAY EMBANKMENT SOIL NAIL WALL



#### ROADWAY EXCAVATION ROCKERY



# ADJUSTMENTS TO ROADWAY EXCAVATION ROCKERY



#### ROADWAY EMBANKMENT ROCKERY



#### ROADWAY EXCAVATION REINFORCED CONCRETE WALL WITH PARAPET



#### ADJUSTMENTS TO ROADWAY EXCAVATION REINFORCED CONCRETE WALL WITH PARAPET



#### ROADWAY EMBANKMENT REINFORCED CONCRETE WALL WITH PARAPET



### ROADWAY EXCAVATION CONCRETE FILL WALL



### ADJUSTMENTS TO ROADWAY EXCAVATION CONCRETE FILL WALL



#### ROADWAY EMBANKMENT CONCRETE FILL WALL



### ROADWAY EXCAVATION GUARDWALL



#